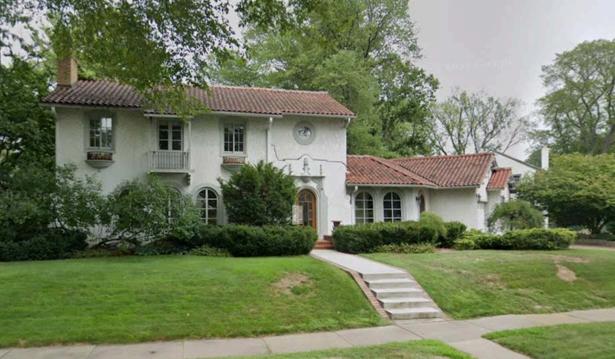

#### **INTRODUCTION:**

The subject property, 4630 Drexel Avenue is located on the northwest corner of Drexel Avenue and Country Club Road. The home built in 1924 is a Mediterranean style.

A certificate of appropriateness for the project at 4630 Drexel Avenue was approved September 8, 2020. One of the conditions of the original COA was that asphalt shingles were not an allowable roofing material. At that time, the applicant was agreeable to that condition. The original COA listed Brava Tile, Decra Tile or Clay Tile as options for the approved roofing material.

The original COA submittal (attached) included options for roofing material including: Brava Tile, Decra Tile, Clay Tile, or Asphalt Shingles. The COA was issued with the requirement that we use Brava Tile, Decra Tile, or Clay Tile. I am requesting that we have the option to use Camelot Black Roof Shingles. This is an asphalt luxury roof shingle that has been used on many homes in the District. Attached please find several pictures of homes in the District with similar roof shingles (including the home across the street at 4632 Drexel). It is a thicker multi-layer shingle that has authentic depth and dimension as well as the random look of an older home roof I hope you will agree that it is a very nice look that blends in well with the historic character of the District.