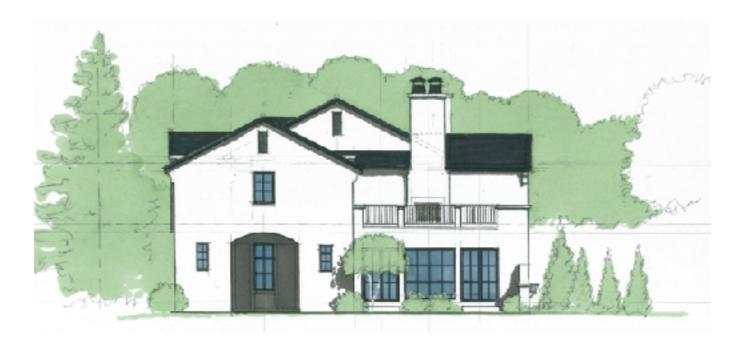

### Comparing East/Drexel Avenue Elevations (existing, new plan)

Our plans are to rebuild the chimney to the exact measurements per the attached schematic drafted by DFP Planning and Design (attached). The chimney will be reconstructed with framing materials and finished with stucco and stone fireplace surround per the schematic to match the original structure. The homeowner will be installing an exterior gas fireplace in the location of the fireplace surround as this area will be landscaped as an exterior terrace per the survey. The homeowner will also be planting trees to create privacy for the terrace.