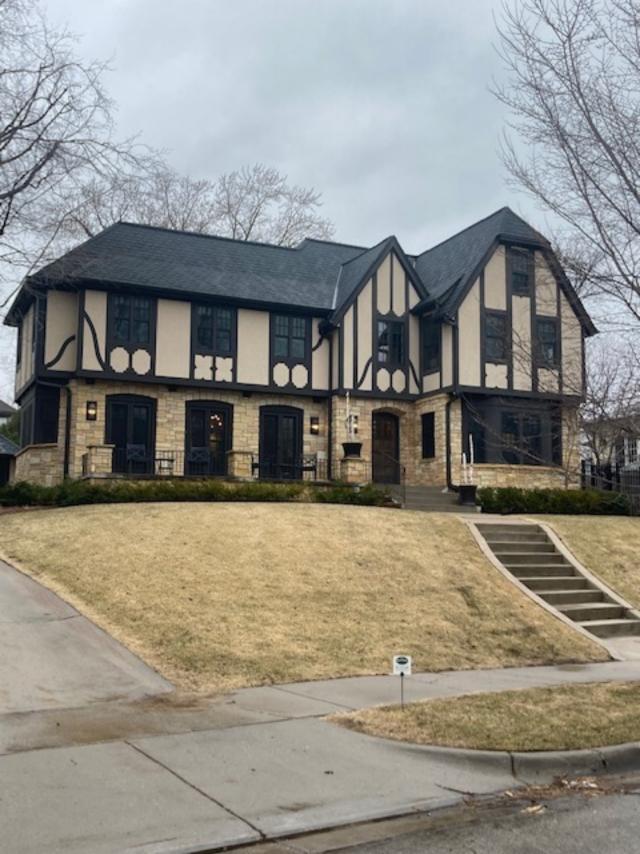

The original COA submittal (attached) included options for roofing material including: Brava Tile, Decra Tile, Clay Tile, or Asphalt Shingles. The COA was issued with the requirement that we use Brava Tile, Decra Tile, or Clay Tile. I am requesting that we have the option to use Camelot Black Roof Shingles. This is an asphalt luxury roof shingle that has been used on many homes in the District. Attached please find several pictures of homes in the District with similar roof shingles (including the home across the street at 4632 Drexel). It is a thicker multi-layer shingle that has authentic depth and dimension as well as the random look of an older home roof I hope you will agree that it is a very nice look that blends in well with the historic character of the District.

I spent time driving through the Country Club District and noticed how common you find asphalt roof shingles like we are proposing. I counted approximately 375 out of 554 homes in the District had some type of asphalt roofing. Even the Historic Baird House has asphalt shingles (see attached photo). In looking at Spanish Colonial homes similar to Drexel, I counted approximately 16 out 65 that had some type of asphalt roof shingle. I attached photos of the Spanish Colonial homes with asphalt roof shingles.