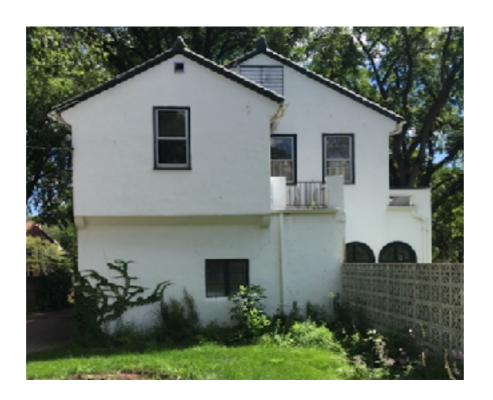

#### **INTRODUCTION:**

The subject property, 4630 Drexel Avenue is located on the northwest corner of Drexel Avenue and Country Club Road. The home built in 1924 is a Mediterranean style.

A certificate of appropriateness for the project at 4630 Drexel Avenue was approved September 8, 2020. One of the conditions of the original COA was that asphalt shingles were not an allowable roofing material. At that time, the applicant was agreeable to that condition. The original COA listed Brava Tile, Decra Tile or Clay Tile as options for the approved roofing material.

**Subject: Deteriorated Chimney at 4630 Drexel Avenue** 

Thank you to Chief Building Official Dave Fisher and yourself for meeting us at the 4630 Drexel Avenue job site to review the existing chimney. Recapping our discussion, we pointed out to you and Dave that the existing chimney was structurally unstable due to decades of water intrusion from the top of the chimney and improper flashing. We pointed out that the structural brick was mushy and crumbly throughout the chimney structure. There were also structural cracks throughout the chimney. One of our workers stated he could move the chimney by leaning on it while working on the roof. Dave Fisher inspected the chimney and ruled that the chimney was structurally unsafe and should be removed due to it being a hazard. I attached photos of the deterioration as well as an inspection report from the mid-1980s (source Edina Historical House Record Card) that that basement had a "Severe, very noticeable water problem, very frightening to a prospective buyer." The inspection report also stated the windows had "some rotted wood." Dave Fisher also stated at the meeting that he would be issuing a recap of his observations.