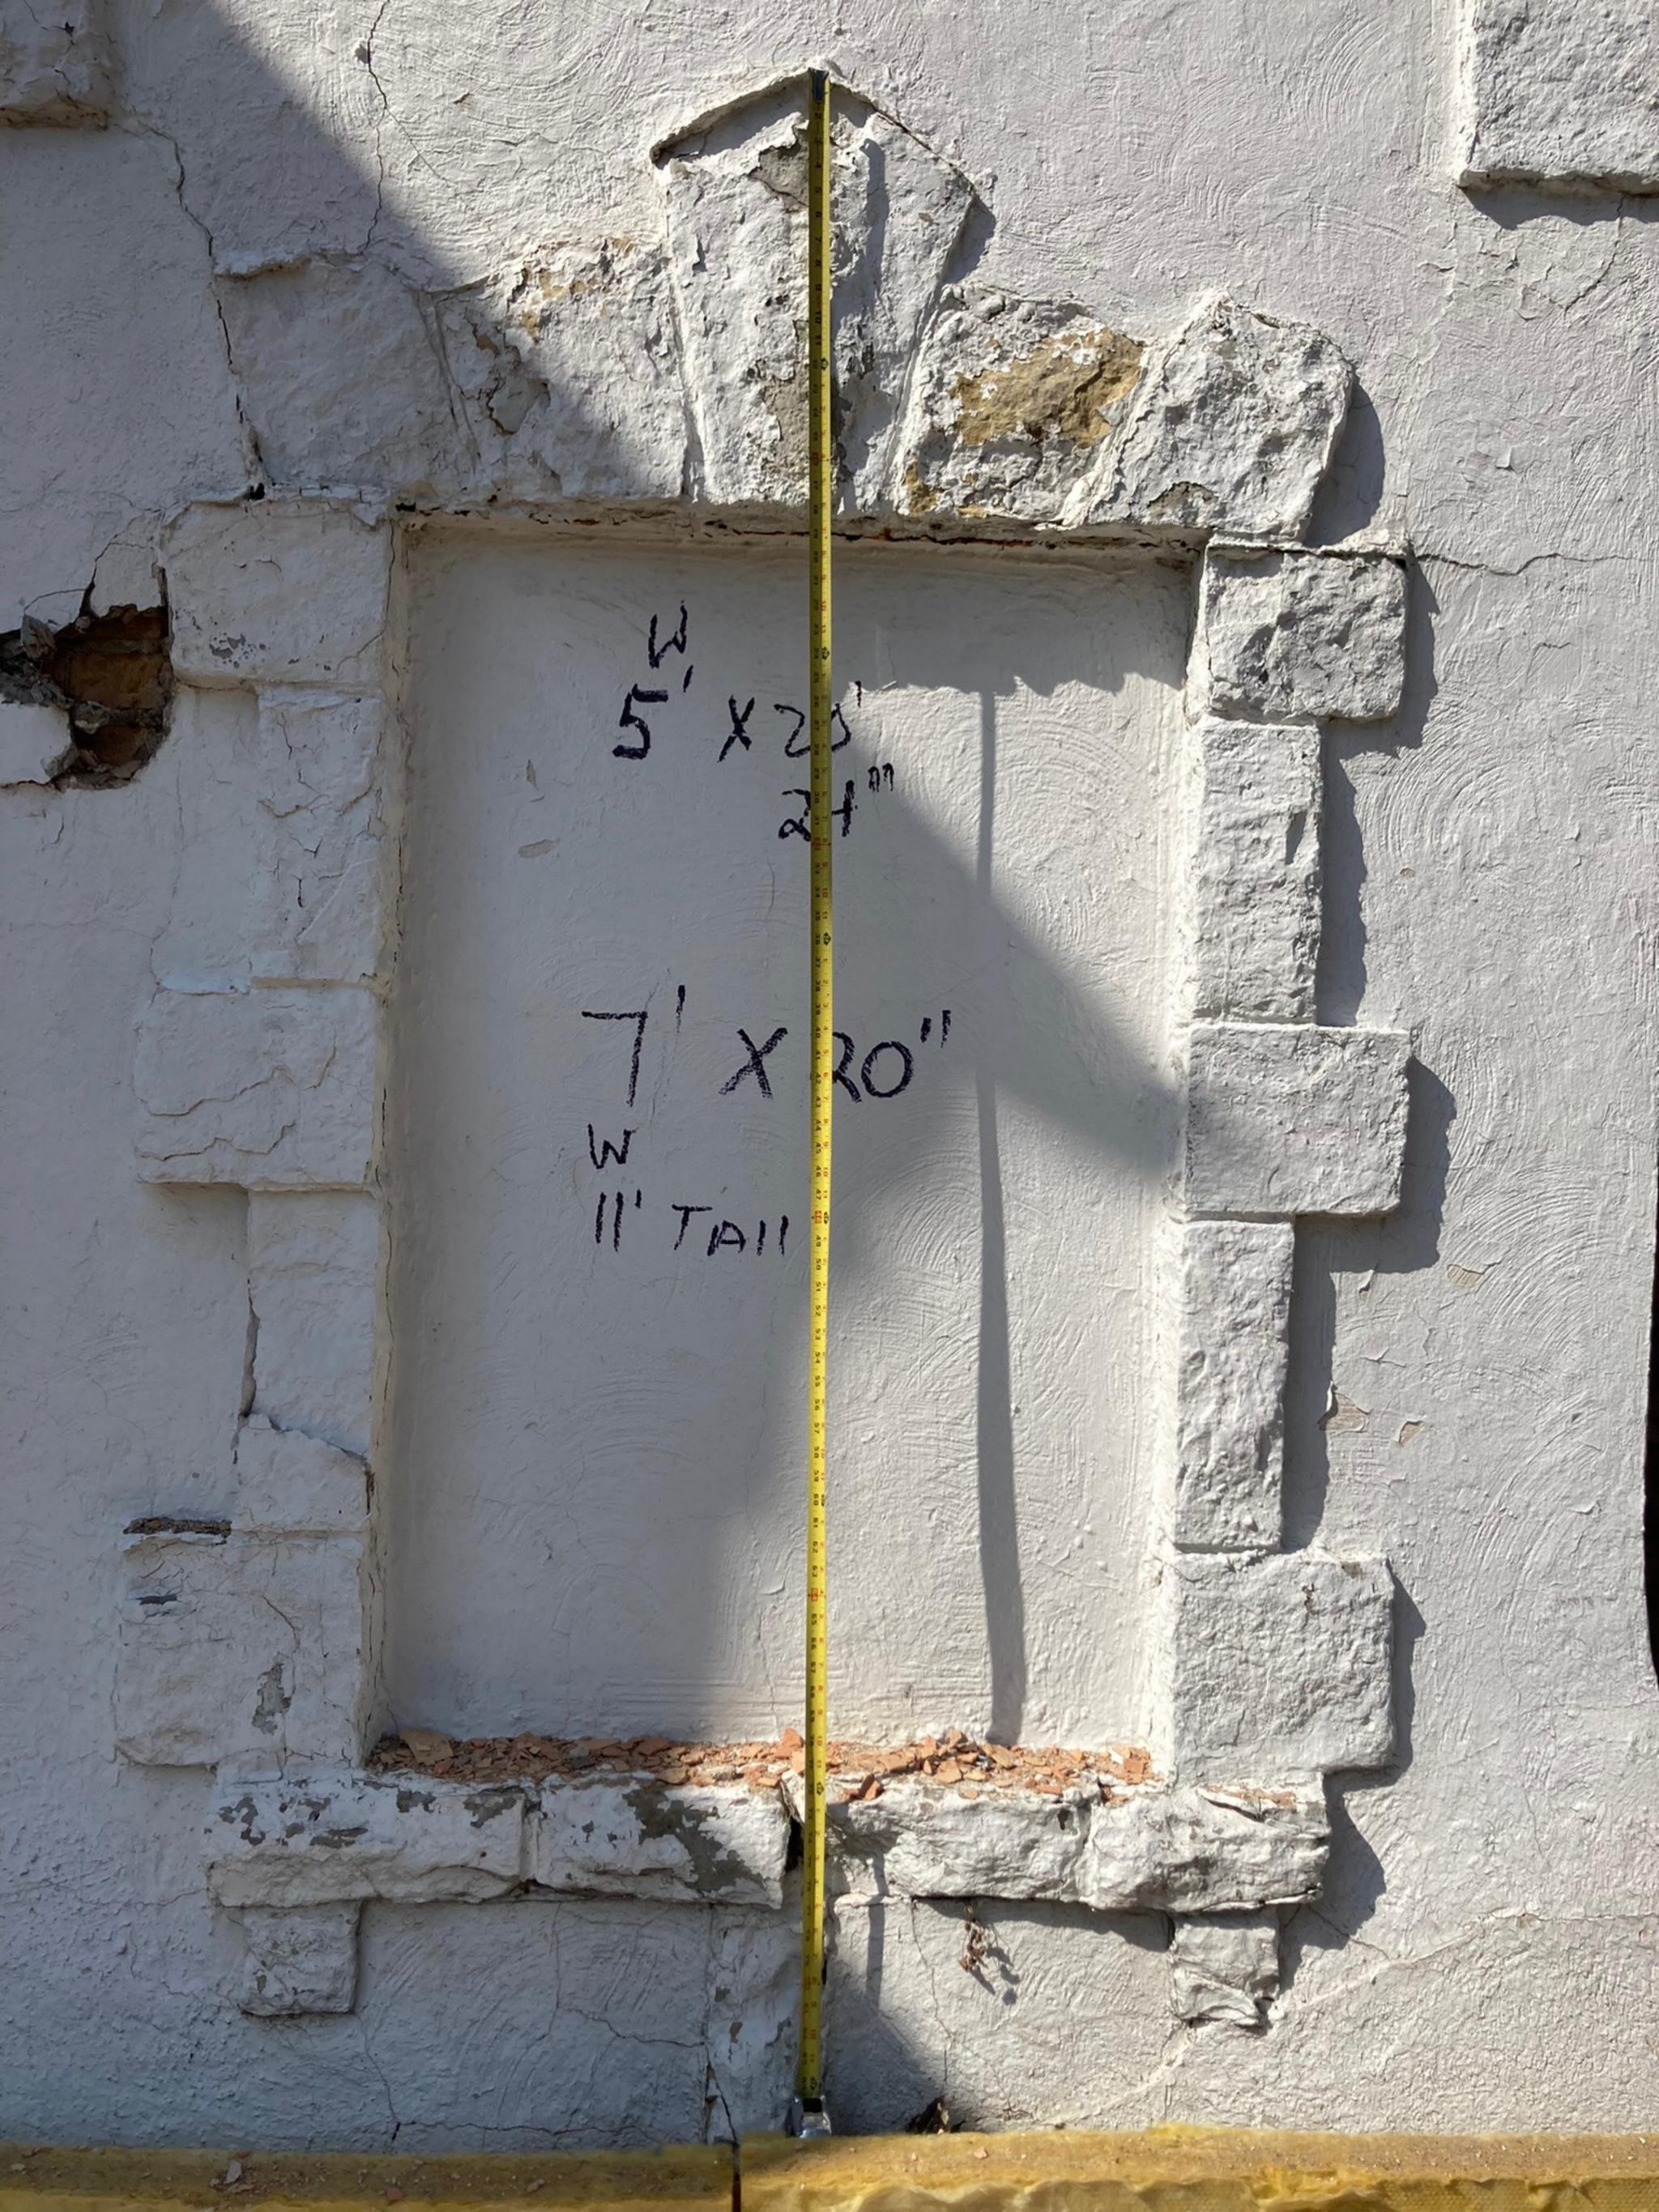

#### **INTRODUCTION:**

The subject property, 4630 Drexel Avenue is located on the northwest corner of Drexel Avenue and Country Club Road. The home built in 1924 is a Mediterranean style.

A certificate of appropriateness for the project at 4630 Drexel Avenue was approved September 8, 2020. One of the conditions of the original COA was that asphalt shingles were not an allowable roofing material. At that time, the applicant was agreeable to that condition. The original COA listed Brava Tile, Decra Tile or Clay Tile as options for the approved roofing material.

The Heritage Preservation Commission is asked to review the proposed roofing material and how the chimney is replaced and rebuilt.

Our plans are to rebuild the chimney to the exact measurements per the attached schematic drafted by DFP Planning and Design (attached). The chimney will be reconstructed with framing materials and finished with stucco and stone fireplace surround per the schematic to match the original structure. The homeowner will be installing an exterior gas fireplace in the location of the fireplace surround as this area will be landscaped as an exterior terrace per the survey. The homeowner will also be planting trees to create privacy for the terrace.