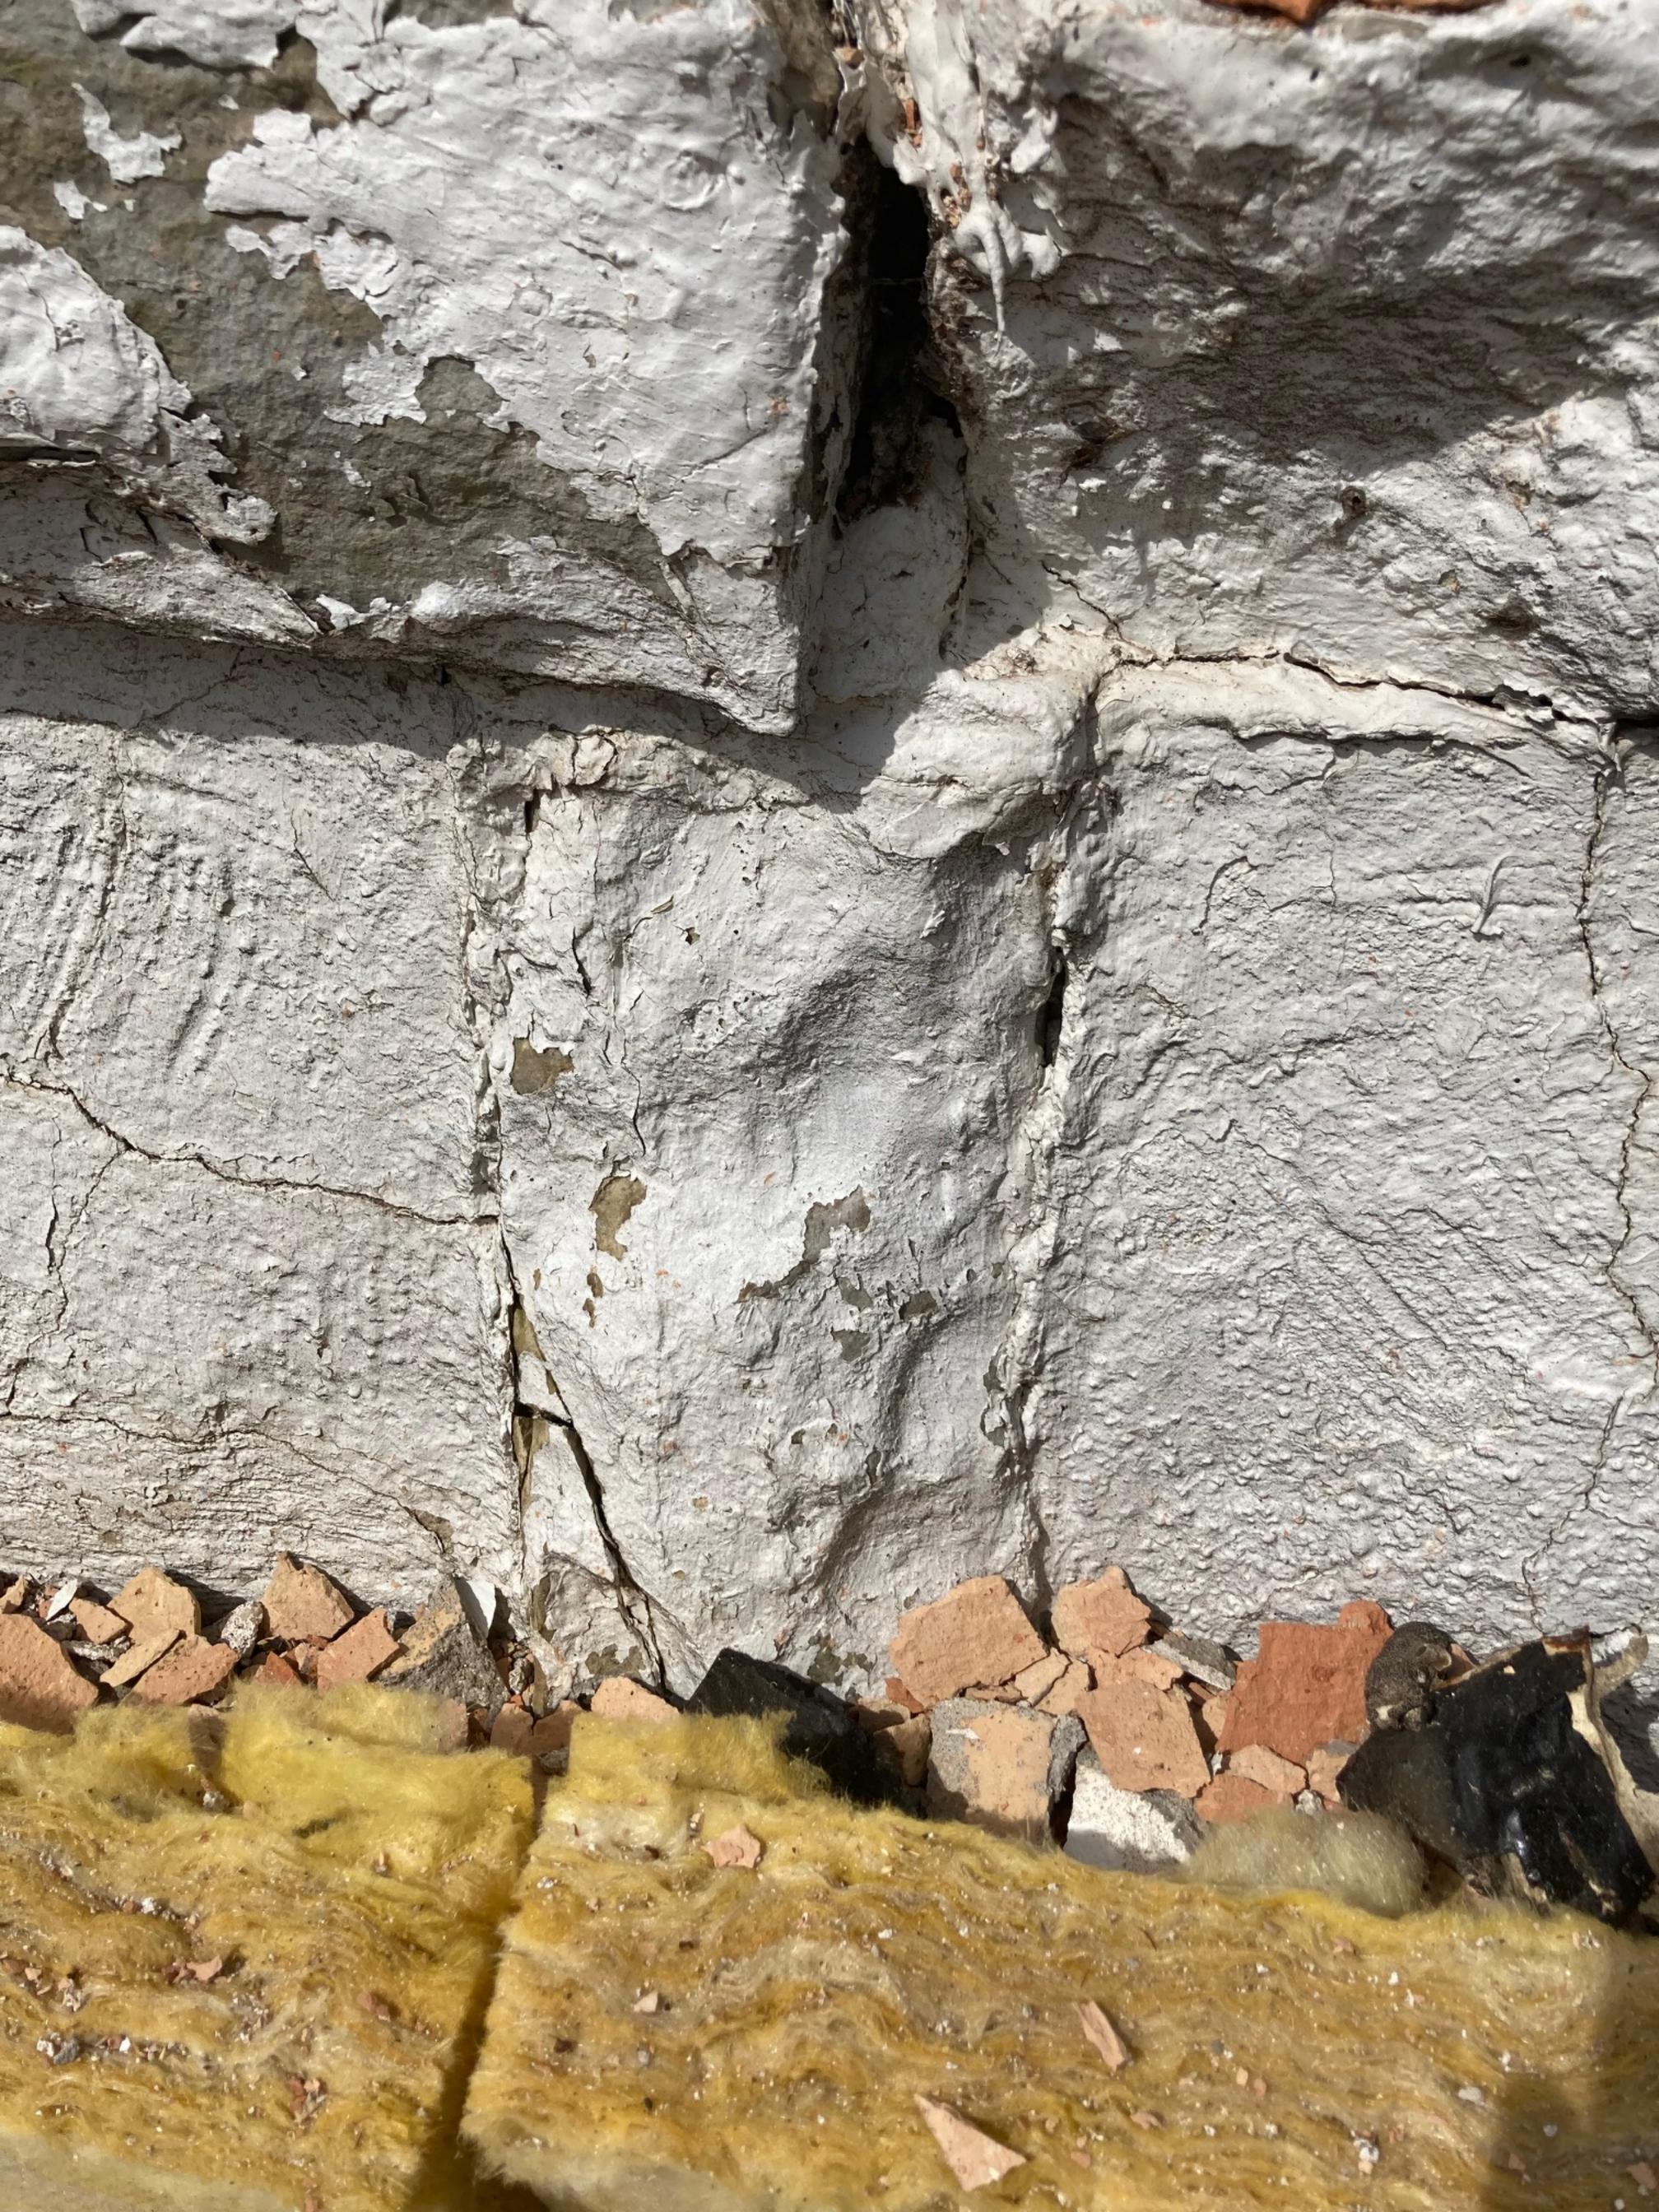

**Subject: Deteriorated Chimney at 4630 Drexel Avenue** 

Thank you to Chief Building Official Dave Fisher and yourself for meeting us at the 4630 Drexel Avenue job site to review the existing chimney. Recapping our discussion, we pointed out to you and Dave that the existing chimney was structurally unstable due to decades of water intrusion from the top of the chimney and improper flashing. We pointed out that the structural brick was mushy and crumbly throughout the chimney structure. There were also structural cracks throughout the chimney. One of our workers stated he could move the chimney by leaning on it while working on the roof. Dave Fisher inspected the chimney and ruled that the chimney was structurally unsafe and should be removed due to it being a hazard. I attached photos of the deterioration as well as an inspection report from the mid-1980s (source Edina Historical House Record Card) that that basement had a "Severe, very noticeable water problem, very frightening to a prospective buyer." The inspection report also stated the windows had "some rotted wood." Dave Fisher also stated at the meeting that he would be issuing a recap of his observations.

Our plans are to rebuild the chimney to the exact measurements per the attached schematic drafted by DFP Planning and Design (attached). The chimney will be reconstructed with framing materials and finished with stucco and stone fireplace surround per the schematic to match the original structure. The homeowner will be installing an exterior gas fireplace in the location of the fireplace surround as this area will be landscaped as an exterior terrace per the survey. The homeowner will also be planting trees to create privacy for the terrace.