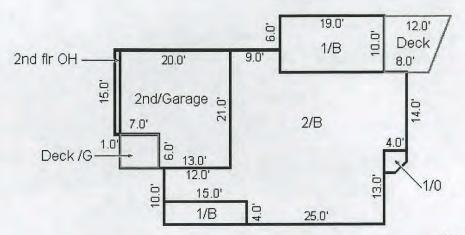

Our plans are to rebuild the chimney to the exact measurements per the attached schematic drafted by DFP Planning and Design (attached). The chimney will be reconstructed with framing materials and finished with stucco and stone fireplace surround per the schematic to match the original structure. The homeowner will be installing an exterior gas fireplace in the location of the fireplace surround as this area will be landscaped as an exterior terrace per the survey. The homeowner will also be planting trees to create privacy for the terrace.

## Attachments:

Photo of original chimney
Photos of chimney deterioration
Photos of existing chimney measurements used for schematic
Schematic of rebuilt chimney

PARCEL NO. 3525 OTHER STRUCTURES DESCRIPTION OF PRINCIPAL STRUCTURE Yr. Built Att. Det. No. of Stories IMGLE DWCG. Vs. Buill . Grade Floor Roof Exterior Found. Mo. Rental Normal Fair Poor MULTI, DWLG Observed Physical Condition: Good Overhead Door / Auto Control Finish MC WIRING ROOMS PLUMBING FOUNDATION ROOF Describe: Rec Roy 4 12 AT PLST Living Room BX CABLE City Water BREEZEWAY Flot Rigid Conduit Conc. Blk. Brick Gable Well & Pump Dining Kitchen BUILT-INS Hip Sewer Septic Tank Breakfast Nook Bedrooms Irregular Den or Study Bookcases YARD IMPROVEMENTS Driveways, Fences, Ret. Walls, Barbecue Pits, EXTERIOR WALLS Shingle, Asphalt Cesspool Boths (3 Fixt.) Shingle, Wood Rec. Room Siding and Sheating China Closet Describe: Patios, Swimming Pools, Etc. Holf Both (2 Fixt.) Utility Wood Shakes Slate Extra Kit. Cabts. Composition Shakes Single Fixtures Refrigerator 9×9-SECULAR KM- COWE LER ICA MET ESIC Roll, Composition Hot W-Elec Gas-Redwood Range & Oven Stucco Shakes Water Softner INTERIOR FINISH Dishwasher BATH-2EX BSMT Brick Veneer Tar and Gravel Hdwd. Floors Garbage Disp. HEATING Com. or Rug. Insulated Softwood Floors OUT BUILDINGS Sheds, Cabins, Boathouses, Shops, Greenhouses, Etc. Roman or Face Fireplaces Inside Concrete Floors TILING (Sq. Ft. BASEMENT Stone Fireplaces Outside Linoleum Floors Cer. Plas. Describe: None Full Hot Air: Pipeless Carpeted Floors BATH 3 FIX CT. GE SHOUL OR Bath Insulated Yes No Partial Piped (Gravity) Hardwood Trim Kitchen PORCHES Unfinished Forced Circul'tn Softwood Trim BUILDING DIAGRAM AND OUTBUILDINGS Glazed: Partitioned Steam Plastered Int. MISCELLANEOUS H. Water or Vapor Screen: Finished Drywall Int. Incinerator Draw to scale and show dimensions Walkout Open: Radiant Concealed Laminated Swim, Pool Oil- Coal- Gos Date of Appraisal Interior Inspected Yes STRUCTURAL VALUE COMPUTATIONS DEP. & OBS. NET MARKET STRUCTURES DIMENSIONS % OFF RATE/S.F. VALUE 361 X 1.50 = 540 510 X 28 HOUSE 4 X 9 4 423 Flat Charges Repl. Cost 14 X34 Basement Finished Attic Finished Extra Plumbing 13.44 Built-ins & Misc. 10 X 20 Porches +26 MS TOTAL FLAT CHARGES TOTAL \$ 2475 AREA = GARAGE 21 X 19 4.62 YARD IMPS. ,24 DEP OUTBUILDINGS TOTAL MARKET VALUE OF STRUCTURES \$ Copy Cos Future Adjustments: 1-2-79+ N/4