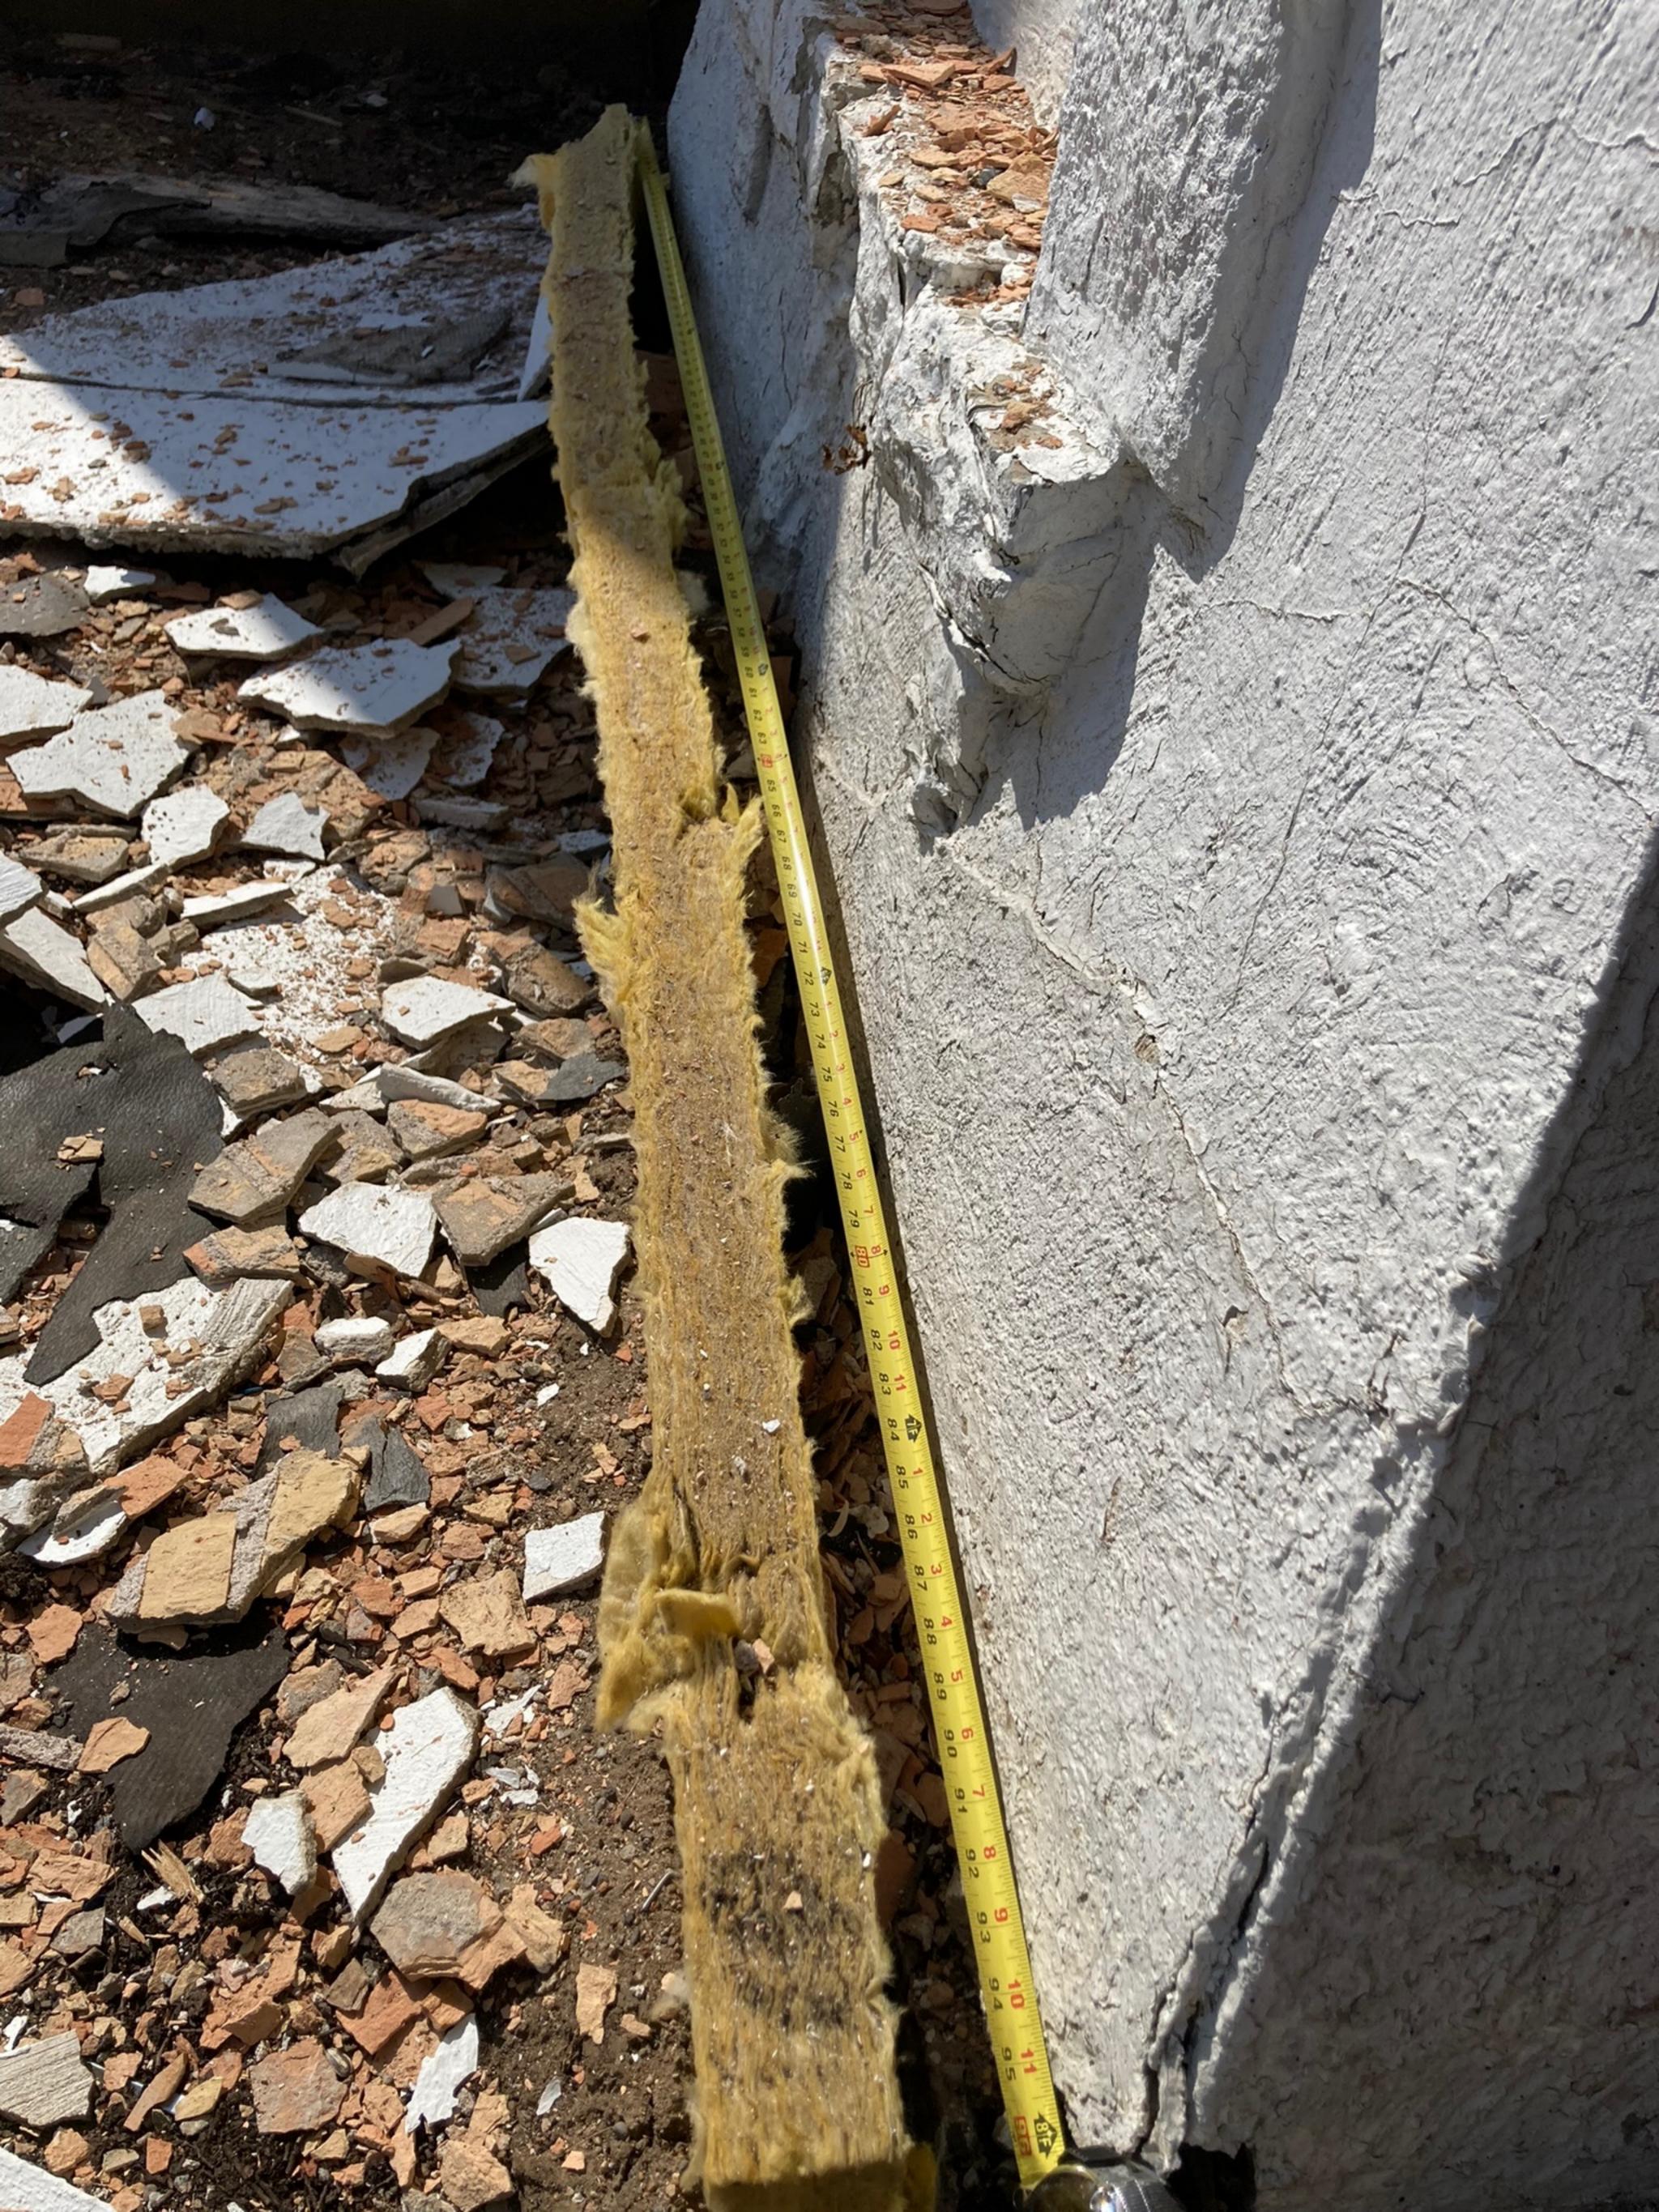

**Subject: Deteriorated Chimney at 4630 Drexel Avenue** 

Thank you to Chief Building Official Dave Fisher and yourself for meeting us at the 4630 Drexel Avenue job site to review the existing chimney. Recapping our discussion, we pointed out to you and Dave that the existing chimney was structurally unstable due to decades of water intrusion from the top of the chimney and improper flashing. We pointed out that the structural brick was mushy and crumbly throughout the chimney structure. There were also structural cracks throughout the chimney. One of our workers stated he could move the chimney by leaning on it while working on the roof. Dave Fisher inspected the chimney and ruled that the chimney was structurally unsafe and should be removed due to it being a hazard. I attached photos of the deterioration as well as an inspection report from the mid-1980s (source Edina Historical House Record Card) that that basement had a "Severe, very noticeable water problem, very frightening to a prospective buyer." The inspection report also stated the windows had "some rotted wood." Dave Fisher also stated at the meeting that he would be issuing a recap of his observations.

Our plans are to rebuild the chimney to the exact measurements per the attached schematic drafted by DFP Planning and Design (attached). The chimney will be reconstructed with framing materials and finished with stucco and stone fireplace surround per the schematic to match the original structure. The homeowner will be installing an exterior gas fireplace in the location of the fireplace surround as this area will be landscaped as an exterior terrace per the survey. The homeowner will also be planting trees to create privacy for the terrace.