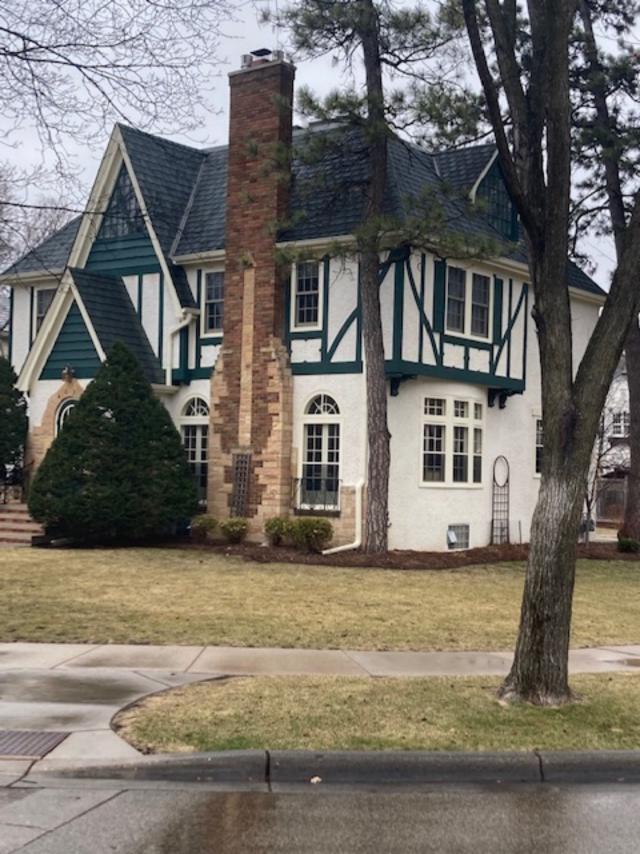

The original COA submittal (attached) included options for roofing material including: Brava Tile, Decra Tile, Clay Tile, or Asphalt Shingles. The COA was issued with the requirement that we use Brava Tile, Decra Tile, or Clay Tile. I am requesting that we have the option to use Camelot Black Roof Shingles. This is an asphalt luxury roof shingle that has been used on many homes in the District. Attached please find several pictures of homes in the District with similar roof shingles (including the home across the street at 4632 Drexel). It is a thicker multi-layer shingle that has authentic depth and dimension as well as the random look of an older home roof I hope you will agree that it is a very nice look that blends in well with the historic character of the District.

I spent time driving through the Country Club District and noticed how common you find asphalt roof shingles like we are proposing. I counted approximately 375 out of 554 homes in the District had some type of asphalt roofing. Even the Historic Baird House has asphalt shingles (see attached photo). In looking at Spanish Colonial homes similar to Drexel, I counted approximately 16 out 65 that had some type of asphalt roof shingle. I attached photos of the Spanish Colonial homes with asphalt roof shingles.