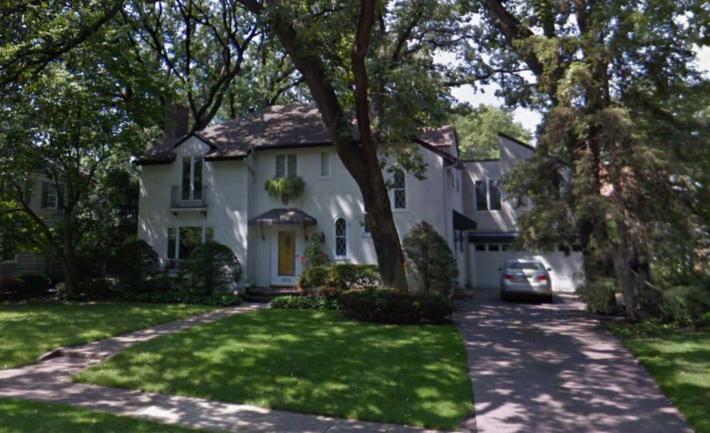

#### **INTRODUCTION:**

The subject property, 4630 Drexel Avenue is located on the northwest corner of Drexel Avenue and Country Club Road. The home built in 1924 is a Mediterranean style.

A certificate of appropriateness for the project at 4630 Drexel Avenue was approved September 8, 2020. One of the conditions of the original COA was that asphalt shingles were not an allowable roofing material. At that time, the applicant was agreeable to that condition. The original COA listed Brava Tile, Decra Tile or Clay Tile as options for the approved roofing material.

The Heritage Preservation Commission is asked to review the proposed roofing material and how the chimney is replaced and rebuilt.