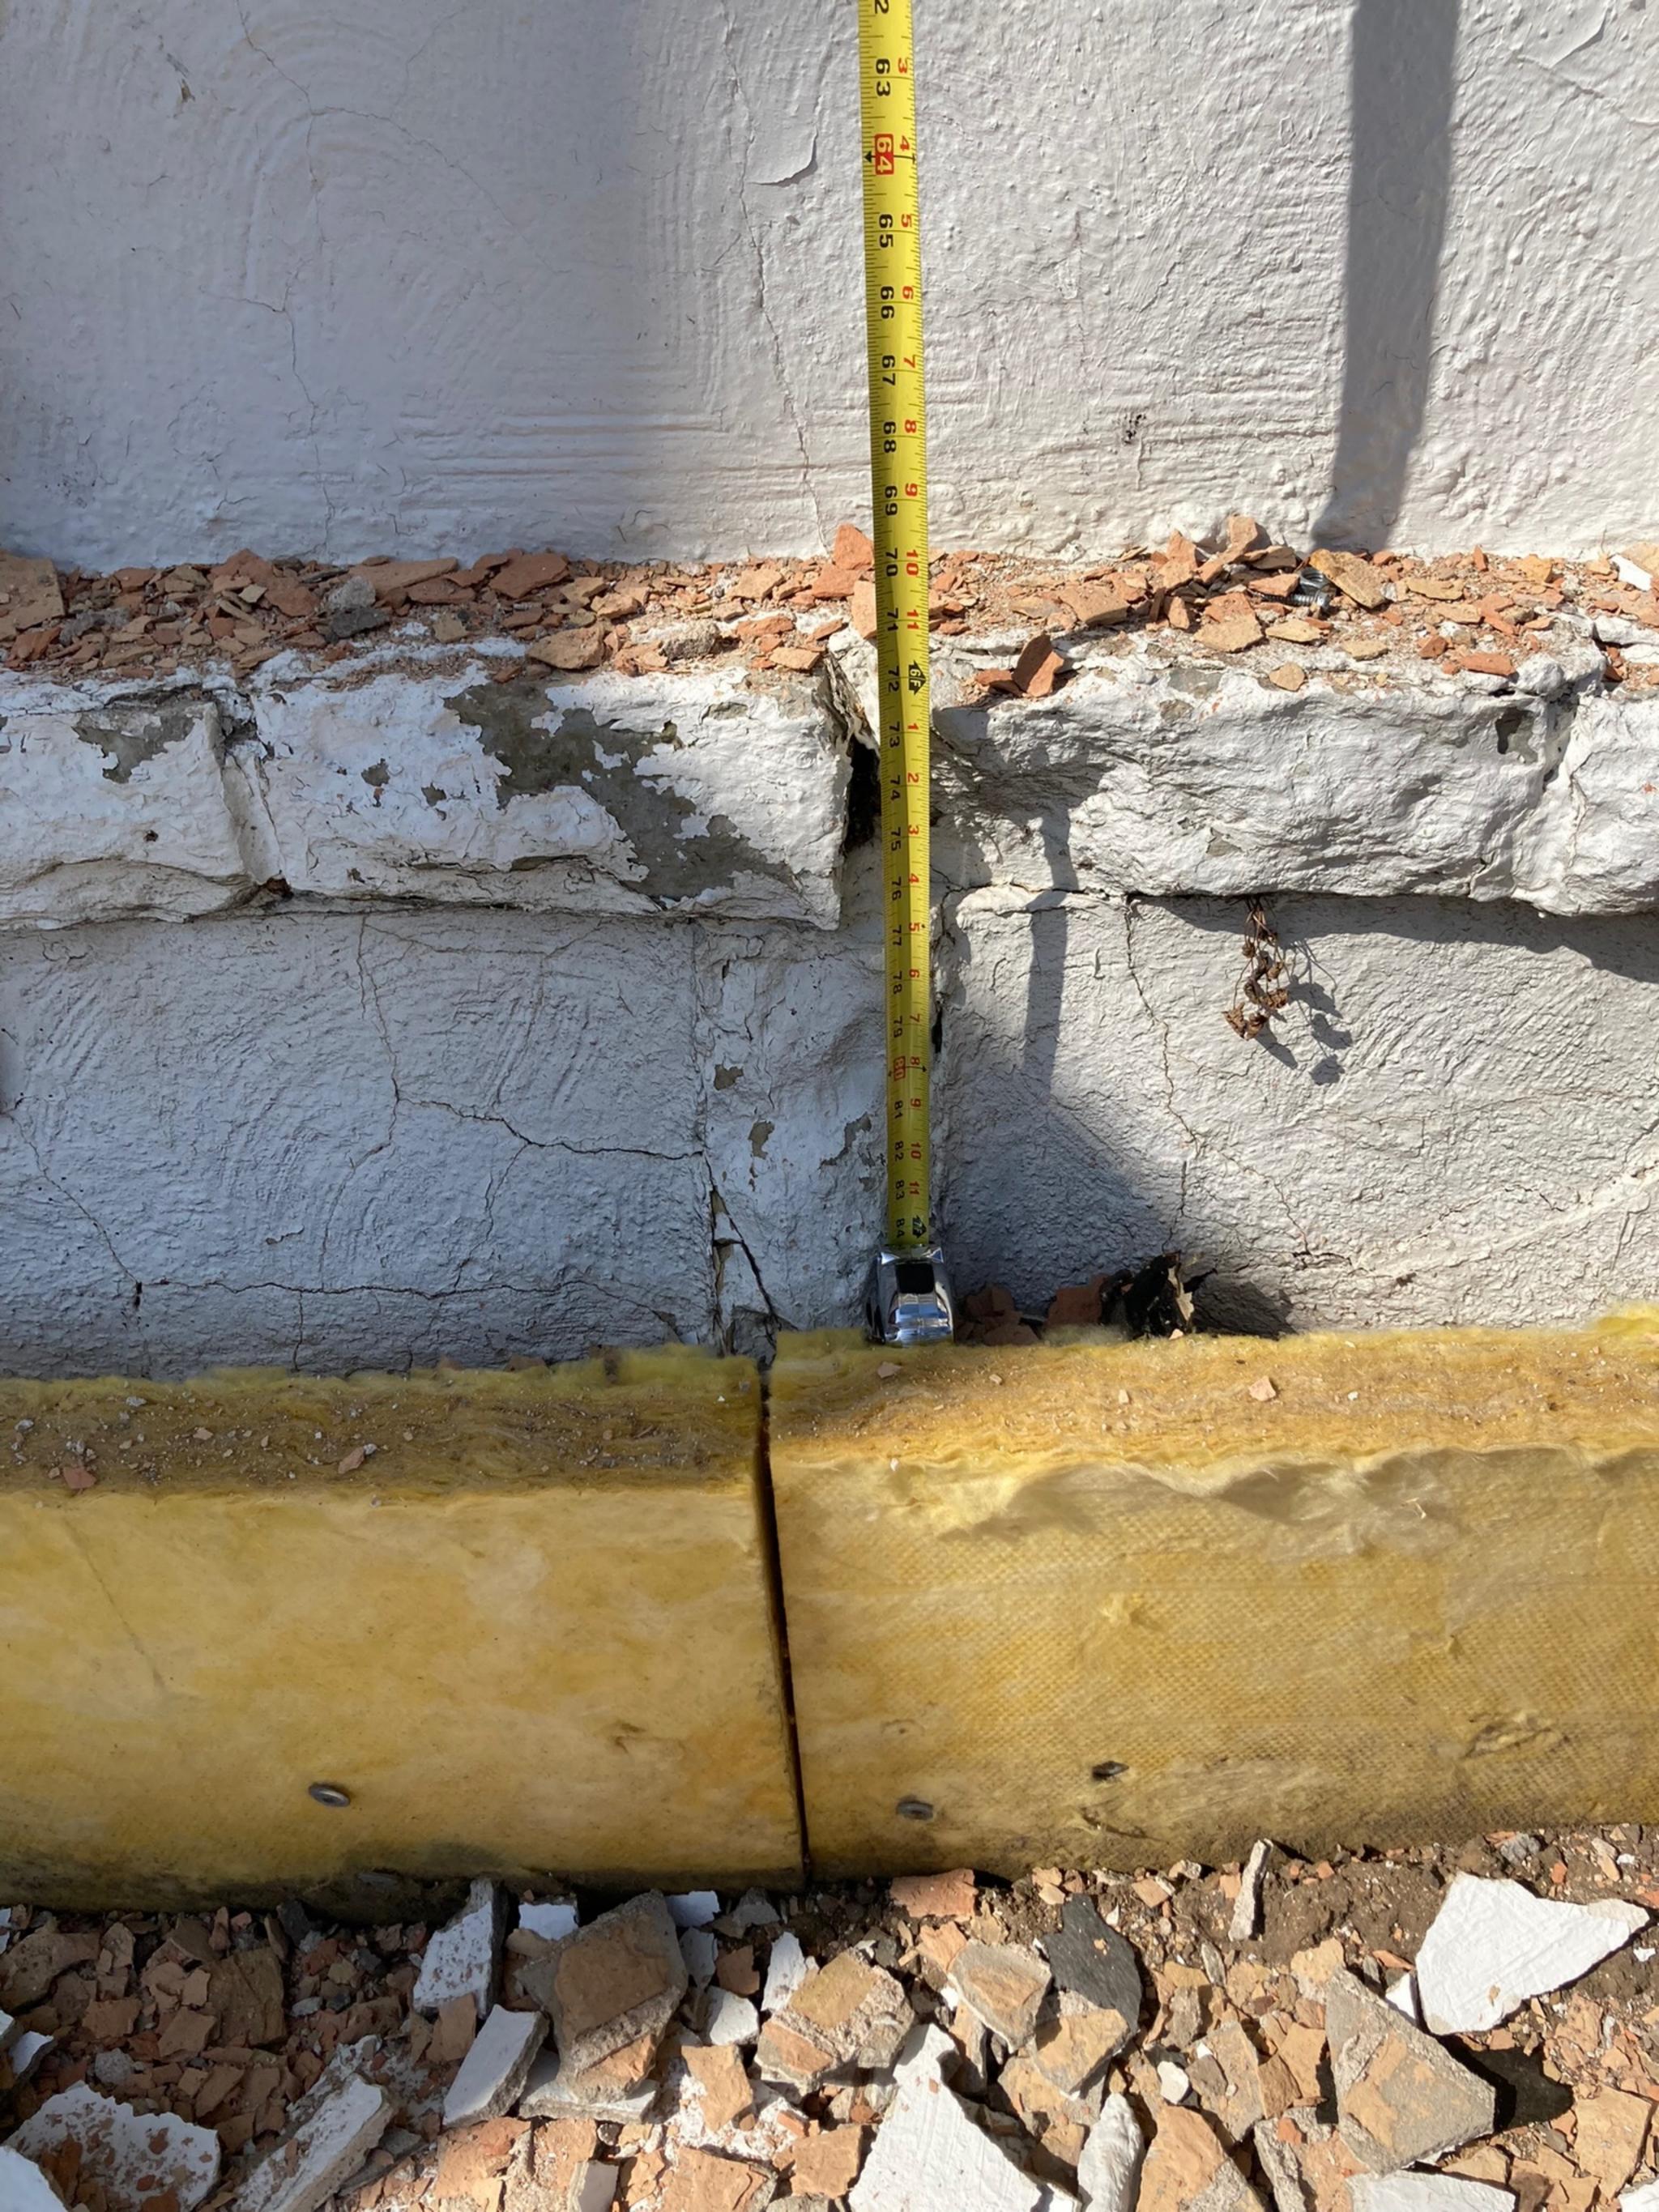

**Subject: Deteriorated Chimney at 4630 Drexel Avenue** 

Thank you to Chief Building Official Dave Fisher and yourself for meeting us at the 4630 Drexel Avenue job site to review the existing chimney. Recapping our discussion, we pointed out to you and Dave that the existing chimney was structurally unstable due to decades of water intrusion from the top of the chimney and improper flashing. We pointed out that the structural brick was mushy and crumbly throughout the chimney structure. There were also structural cracks throughout the chimney. One of our workers stated he could move the chimney by leaning on it while working on the roof. Dave Fisher inspected the chimney and ruled that the chimney was structurally unsafe and should be removed due to it being a hazard. I attached photos of the deterioration as well as an inspection report from the mid-1980s (source Edina Historical House Record Card) that that basement had a "Severe, very noticeable water problem, very frightening to a prospective buyer." The inspection report also stated the windows had "some rotted wood." Dave Fisher also stated at the meeting that he would be issuing a recap of his observations.

Our plans are to rebuild the chimney to the exact measurements per the attached schematic drafted by DFP Planning and Design (attached). The chimney will be reconstructed with framing materials and finished with stucco and stone fireplace surround per the schematic to match the original structure. The homeowner will be installing an exterior gas fireplace in the location of the fireplace surround as this area will be landscaped as an exterior terrace per the survey. The homeowner will also be planting trees to create privacy for the terrace.