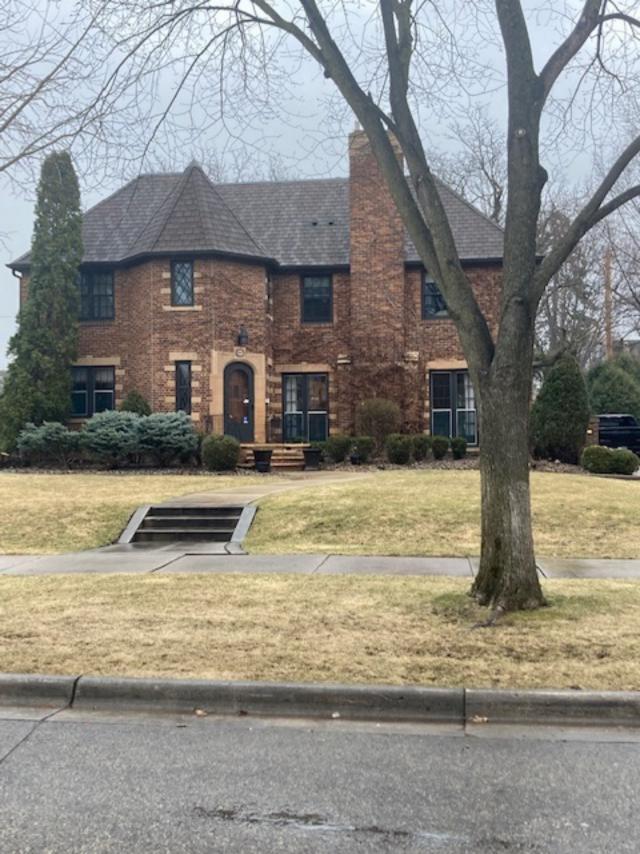

I spent time driving through the Country Club District and noticed how common you find asphalt roof shingles like we are proposing. I counted approximately 375 out of 554 homes in the District had some type of asphalt roofing. Even the Historic Baird House has asphalt shingles (see attached photo). In looking at Spanish Colonial homes similar to Drexel, I counted approximately 16 out 65 that had some type of asphalt roof shingle. I attached photos of the Spanish Colonial homes with asphalt roof shingles.