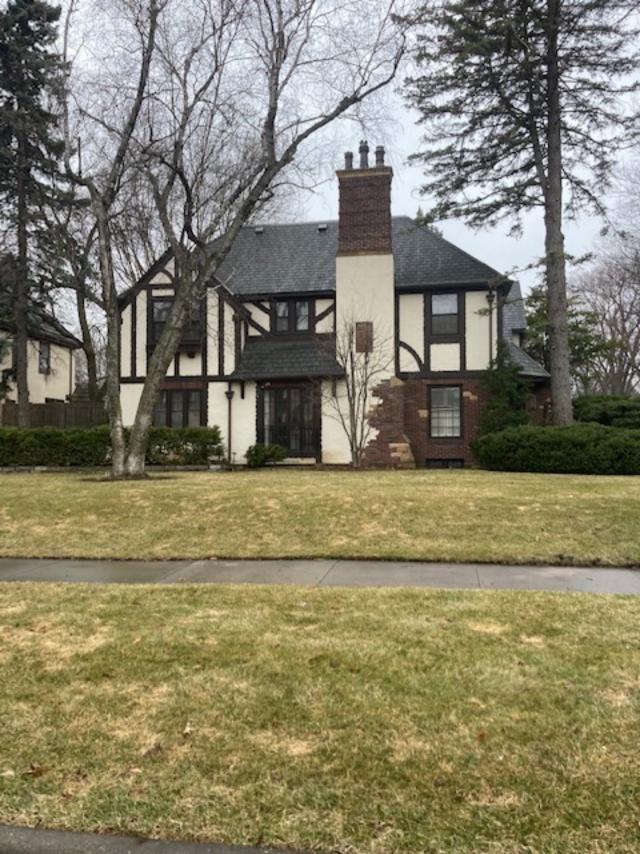

The original COA submittal (attached) included options for roofing material including: Brava Tile, Decra Tile, Clay Tile, or Asphalt Shingles. The COA was issued with the requirement that we use Brava Tile, Decra Tile, or Clay Tile. I am requesting that we have the option to use Camelot Black Roof Shingles. This is an asphalt luxury roof shingle that has been used on many homes in the District. Attached please find several pictures of homes in the District with similar roof shingles (including the home across the street at 4632 Drexel). It is a thicker multi-layer shingle that has authentic depth and dimension as well as the random look of an older home roof I hope you will agree that it is a very nice look that blends in well with the historic character of the District.

I spent time driving through the Country Club District and noticed how common you find asphalt roof shingles like we are proposing. I counted approximately 375 out of 554 homes in the District had some type of asphalt roofing. Even the Historic Baird House has asphalt shingles (see attached photo). In looking at Spanish Colonial homes similar to Drexel, I counted approximately 16 out 65 that had some type of asphalt roof shingle. I attached photos of the Spanish Colonial homes with asphalt roof shingles.