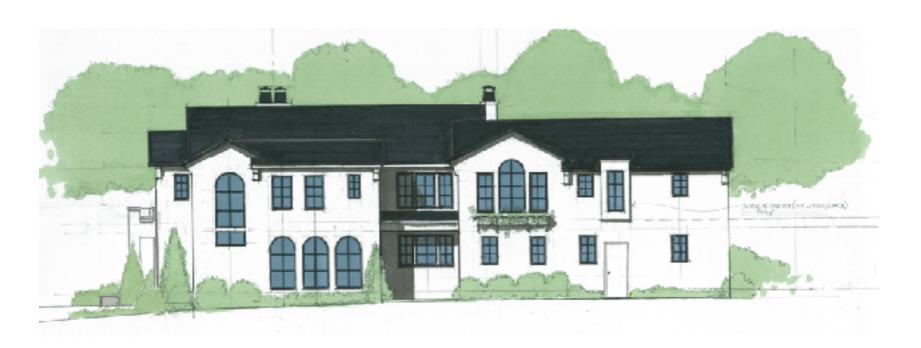

## Comparing South /fCountry Club Road Elevations (existing, new plan)

Our plans are to rebuild the chimney to the exact measurements per the attached schematic drafted by DFP Planning and Design (attached). The chimney will be reconstructed with framing materials and finished with stucco and stone fireplace surround per the schematic to match the original structure. The homeowner will be installing an exterior gas fireplace in the location of the fireplace surround as this area will be landscaped as an exterior terrace per the survey. The homeowner will also be planting trees to create privacy for the terrace.