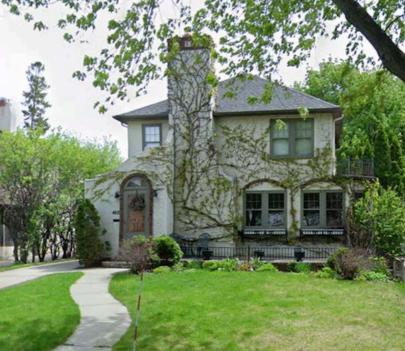

The original COA submittal (attached) included options for roofing material including: Brava Tile, Decra Tile, Clay Tile, or Asphalt Shingles. The COA was issued with the requirement that we use Brava Tile, Decra Tile, or Clay Tile. I am requesting that we have the option to use Camelot Black Roof Shingles. This is an asphalt luxury roof shingle that has been used on many homes in the District. Attached please find several pictures of homes in the District with similar roof shingles (including the home across the street at 4632 Drexel). It is a thicker multi-layer shingle that has authentic depth and dimension as well as the random look of an older home roof I hope you will agree that it is a very nice look that blends in well with the historic character of the District.

I prefer this roofing material for the following reasons:

- 1) It is more aesthetically appealing to me than the original materials proposed. I think the barrel-look tile, while often found on Spanish Colonial style homes in the District, looks better on the more ornate Spanish Colonial homes such as 4509 Moorland and 4625 Wooddale (see attached photos). 4630 Drexel is a Spanish Colonial home with cleaner lines and a cottage influence.
- 2) Building costs have gone up dramatically since I started this home. Every component has gone up dramatically in price since we started. The Camelot shingle, while a luxury asphalt shingle, is less costly than a tile roof. I understand that cost savings are probably not that important to the Heritage Preservation Committee, but I do have a limited budget and the rising costs are forcing me to make some tradeoffs. I would like to