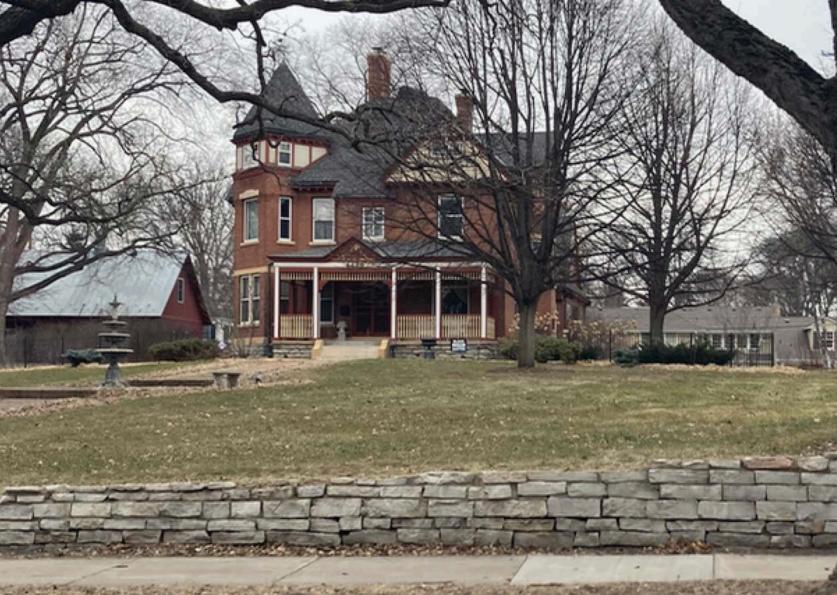

#### **INTRODUCTION:**

The subject property, 4630 Drexel Avenue is located on the northwest corner of Drexel Avenue and Country Club Road. The home built in 1924 is a Mediterranean style.

A certificate of appropriateness for the project at 4630 Drexel Avenue was approved September 8, 2020. One of the conditions of the original COA was that asphalt shingles were not an allowable roofing material. At that time, the applicant was agreeable to that condition. The original COA listed Brava Tile, Decra Tile or Clay Tile as options for the approved roofing material.

The Heritage Preservation Commission is asked to review the proposed roofing material and how the chimney is replaced and rebuilt.