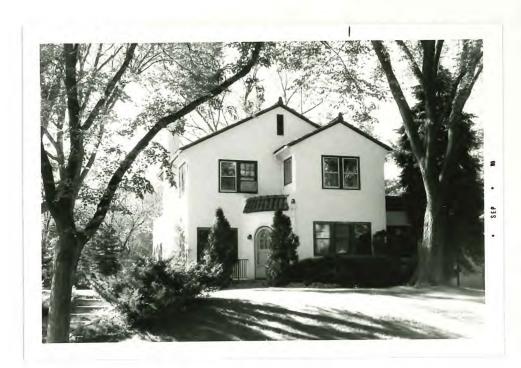

#### **INTRODUCTION:**

The subject property, 4630 Drexel Avenue is located on the northwest corner of Drexel Avenue and Country Club Road. The home built in 1924 is a Mediterranean style.

A certificate of appropriateness for the project at 4630 Drexel Avenue was approved September 8, 2020. One of the conditions of the original COA was that asphalt shingles were not an allowable roofing material. At that time, the applicant was agreeable to that condition. The original COA listed Brava Tile, Decra Tile or Clay Tile as options for the approved roofing material.

The original COA submittal (attached) included options for roofing material including: Brava Tile, Decra Tile, Clay Tile, or Asphalt Shingles. The COA was issued with the requirement that we use Brava Tile, Decra Tile, or Clay Tile. I am requesting that we have the option to use Camelot Black Roof Shingles. This is an asphalt luxury roof shingle that has been used on many homes in the District. Attached please find several pictures of homes in the District with similar roof shingles (including the home across the street at 4632 Drexel). It is a thicker multi-layer shingle that has authentic depth and dimension as well as the random look of an older home roof I hope you will agree that it is a very nice look that blends in well with the historic character of the District.