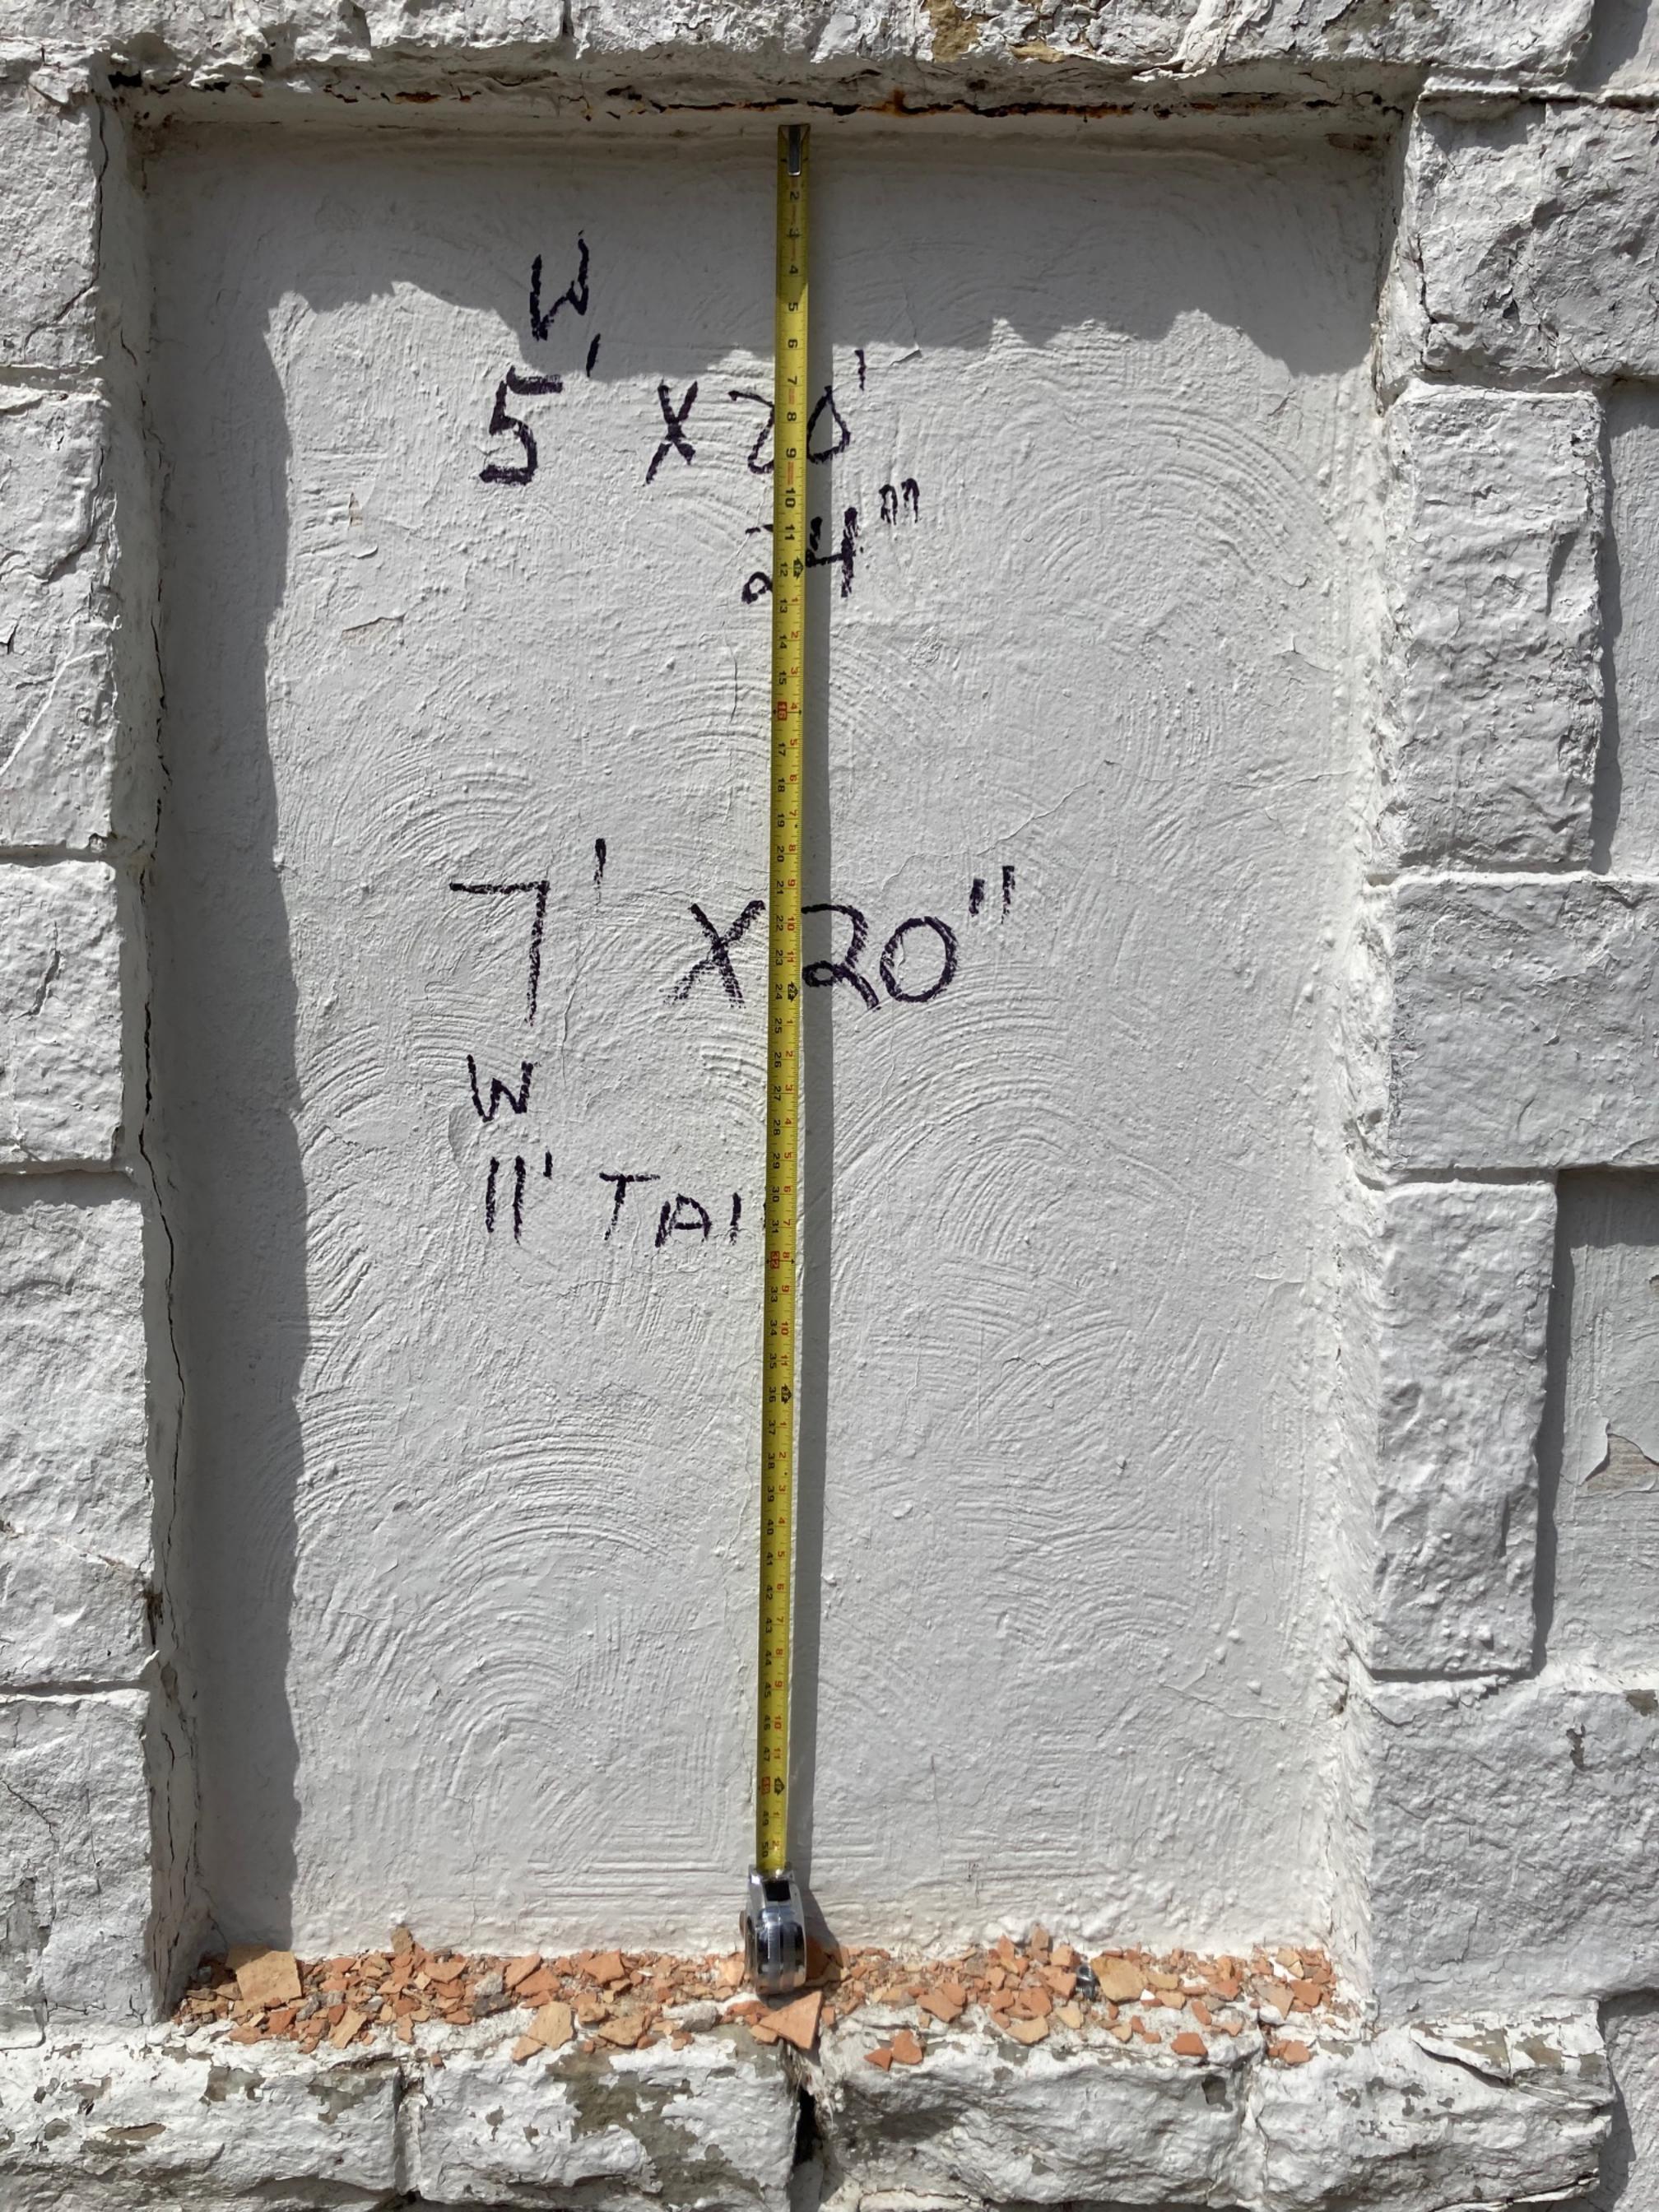

Our plans are to rebuild the chimney to the exact measurements per the attached schematic drafted by DFP Planning and Design (attached). The chimney will be reconstructed with framing materials and finished with stucco and stone fireplace surround per the schematic to match the original structure. The homeowner will be installing an exterior gas fireplace in the location of the fireplace surround as this area will be landscaped as an exterior terrace per the survey. The homeowner will also be planting trees to create privacy for the terrace.

## Attachments:

Photo of original chimney
Photos of chimney deterioration
Photos of existing chimney measurements used for schematic
Schematic of rebuilt chimney

PARCEL NO. 3525 OTHER STRUCTURES DESCRIPTION OF PRINCIPAL STRUCTURE Yr. Built Att. Det. No. of Stories IMGLE DWCG. Vs. Buill . Grade Floor Roof Exterior Found. Mo. Rental Normal Fair Poor MULTI, DWLG Observed Physical Condition: Good Overhead Door / Auto Control Finish MC WIRING ROOMS PLUMBING FOUNDATION ROOF Describe: Rec Roy 4 12 AT PLST Living Room BX CABLE City Water BREEZEWAY Flot Rigid Conduit Conc. Blk. Brick Gable Well & Pump Dining Kitchen BUILT-INS Hip Sewer Septic Tank Breakfast Nook Bedrooms Irregular Den or Study Bookcases YARD IMPROVEMENTS Driveways, Fences, Ret. Walls, Barbecue Pits, EXTERIOR WALLS Shingle, Asphalt Cesspool Boths (3 Fixt.) Shingle, Wood Rec. Room Siding and Sheating China Closet Describe: Patios, Swimming Pools, Etc. Holf Both (2 Fixt.) Utility Wood Shakes Slate Extra Kit. Cabts. Composition Shakes Single Fixtures Refrigerator 9×9-SECULAR KM- COWE LER ICA MET ESIC Roll, Composition Hot W-Elec Gas-Redwood Range & Oven Stucco Shakes Water Softner INTERIOR FINISH Dishwasher BATH-2EX BSMT Brick Veneer Tar and Gravel Hdwd. Floors Garbage Disp. HEATING Com. or Rug. Insulated Softwood Floors OUT BUILDINGS Sheds, Cabins, Boathouses, Shops, Greenhouses, Etc. Roman or Face Fireplaces Inside Concrete Floors TILING (Sq. Ft. BASEMENT Stone Fireplaces Outside Linoleum Floors Cer. Plas. Describe: None Full Hot Air: Pipeless Carpeted Floors BATH 3 FIX CT. GE SHOUL OR Bath Insulated Yes No Partial Piped (Gravity) Hardwood Trim Kitchen PORCHES Unfinished Forced Circul'tn Softwood Trim BUILDING DIAGRAM AND OUTBUILDINGS Glazed: Partitioned Steam Plastered Int. MISCELLANEOUS H. Water or Vapor Screen: Finished Drywall Int. Incinerator Draw to scale and show dimensions Walkout Open: Radiant Concealed Laminated Swim, Pool Oil- Coal- Gos Date of Appraisal Interior Inspected Yes STRUCTURAL VALUE COMPUTATIONS DEP. & OBS. NET MARKET STRUCTURES DIMENSIONS % OFF RATE/S.F. VALUE 361 X 1.50 = 540 510 X 28 HOUSE 4 X 9 4 423 Flat Charges Repl. Cost 14 X34 Basement Finished Attic Finished Extra Plumbing 13.44 Built-ins & Misc. 10 X 20 Porches +26 MS TOTAL FLAT CHARGES TOTAL \$ 2475 AREA = GARAGE 21 X 19 4.62 YARD IMPS. ,24 DEP OUTBUILDINGS TOTAL MARKET VALUE OF STRUCTURES \$ Copy Cos Future Adjustments: 1-2-79+ N/4