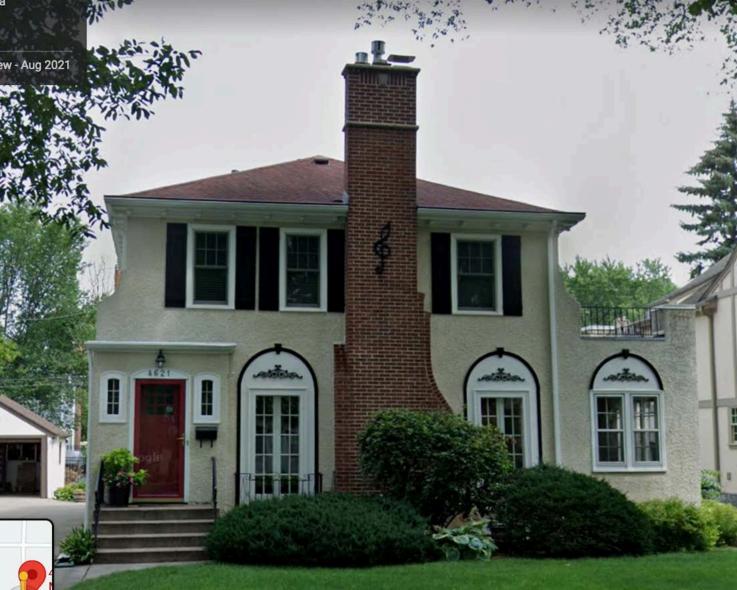

The original COA submittal (attached) included options for roofing material including: Brava Tile, Decra Tile, Clay Tile, or Asphalt Shingles. The COA was issued with the requirement that we use Brava Tile, Decra Tile, or Clay Tile. I am requesting that we have the option to use Camelot Black Roof Shingles. This is an asphalt luxury roof shingle that has been used on many homes in the District. Attached please find several pictures of homes in the District with similar roof shingles (including the home across the street at 4632 Drexel). It is a thicker multi-layer shingle that has authentic depth and dimension as well as the random look of an older home roof I hope you will agree that it is a very nice look that blends in well with the historic character of the District.

I spent time driving through the Country Club District and noticed how common you find asphalt roof shingles like we are proposing. I counted approximately 375 out of 554 homes in the District had some type of asphalt roofing. Even the Historic Baird House has asphalt shingles (see attached photo). In looking at Spanish Colonial homes similar to Drexel, I counted approximately 16 out 65 that had some type of asphalt roof shingle. I attached photos of the Spanish Colonial homes with asphalt roof shingles.