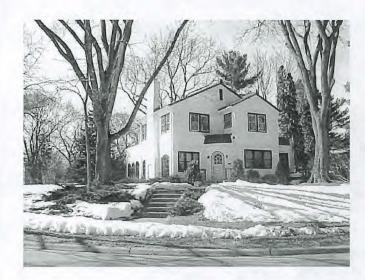

#### **INTRODUCTION:**

The subject property, 4630 Drexel Avenue is located on the northwest corner of Drexel Avenue and Country Club Road. The home built in 1924 is a Mediterranean style.

A certificate of appropriateness for the project at 4630 Drexel Avenue was approved September 8, 2020. One of the conditions of the original COA was that asphalt shingles were not an allowable roofing material. At that time, the applicant was agreeable to that condition. The original COA listed Brava Tile, Decra Tile or Clay Tile as options for the approved roofing material.

The original COA submittal (attached) included options for roofing material including: Brava Tile, Decra Tile, Clay Tile, or Asphalt Shingles. The COA was issued with the requirement that we use Brava Tile, Decra Tile, or Clay Tile. I am requesting that we have the option to use Camelot Black Roof Shingles. This is an asphalt luxury roof shingle that has been used on many homes in the District. Attached please find several pictures of homes in the District with similar roof shingles (including the home across the street at 4632 Drexel). It is a thicker multi-layer shingle that has authentic depth and dimension as well as the random look of an older home roof I hope you will agree that it is a very nice look that blends in well with the historic character of the District.