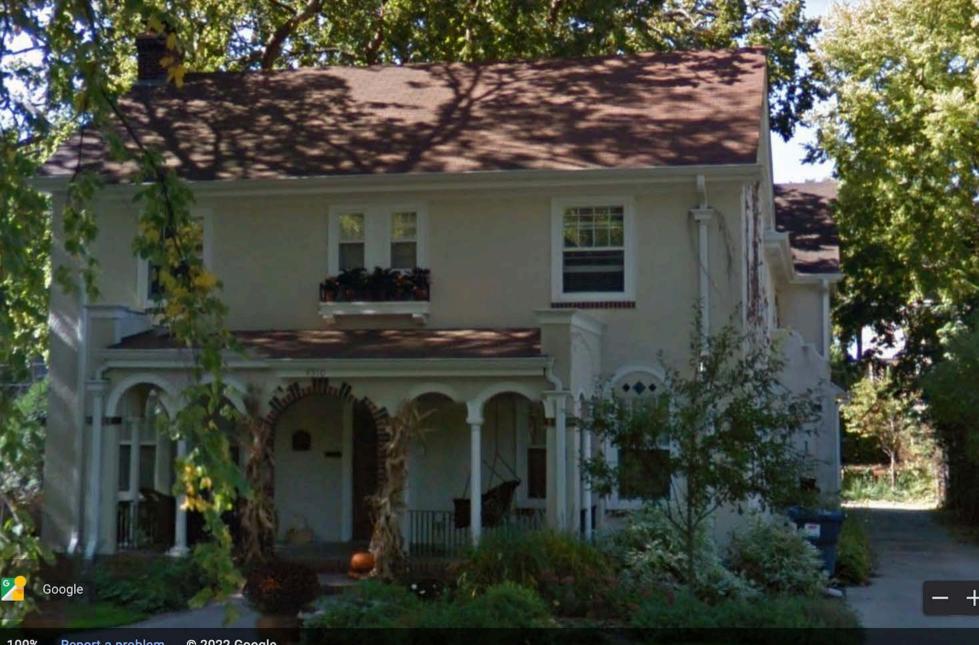

The original COA submittal (attached) included options for roofing material including: Brava Tile, Decra Tile, Clay Tile, or Asphalt Shingles. The COA was issued with the requirement that we use Brava Tile, Decra Tile, or Clay Tile. I am requesting that we have the option to use Camelot Black Roof Shingles. This is an asphalt luxury roof shingle that has been used on many homes in the District. Attached please find several pictures of homes in the District with similar roof shingles (including the home across the street at 4632 Drexel). It is a thicker multi-layer shingle that has authentic depth and dimension as well as the random look of an older home roof I hope you will agree that it is a very nice look that blends in well with the historic character of the District.

I spent time driving through the Country Club District and noticed how common you find asphalt roof shingles like we are proposing. I counted approximately 375 out of 554 homes in the District had some type of asphalt roofing. Even the Historic Baird House has asphalt shingles (see attached photo). In looking at Spanish Colonial homes similar to Drexel, I counted approximately 16 out 65 that had some type of asphalt roof shingle. I attached photos of the Spanish Colonial homes with asphalt roof shingles.