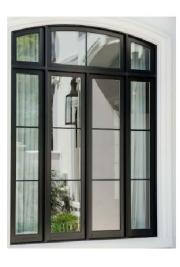

Fine Texture Stucco

Black Satin Metal Railing

Black Painted Steel Garage Doors

Marvin Ebony-Clad Exterior Windows