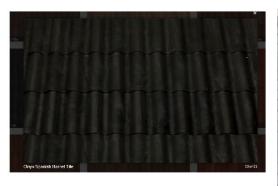

The original COA submittal (attached) included options for roofing material including: Brava Tile, Decra Tile, Clay Tile, or Asphalt Shingles. The COA was issued with the requirement that we use Brava Tile, Decra Tile, or Clay Tile. I am requesting that we have the option to use Camelot Black Roof Shingles. This is an asphalt luxury roof shingle that has been used on many homes in the District. Attached please find several pictures of homes in the District with similar roof shingles (including the home across the street at 4632 Drexel). It is a thicker multi-layer shingle that has authentic depth and dimension as well as the random look of an older home roof I hope you will agree that it is a very nice look that blends in well with the historic character of the District.

#### Attachments:

Photos of Home with Similar Roofing
Photos of Spanish Colonial Homes with Asphalt Roofing
Photo of Baird House
Material Selection Board
Elevations of Home

**Materials**Brava Tile, Decra Tile, Clay Tile, Camelot Asphalt Roofing Options