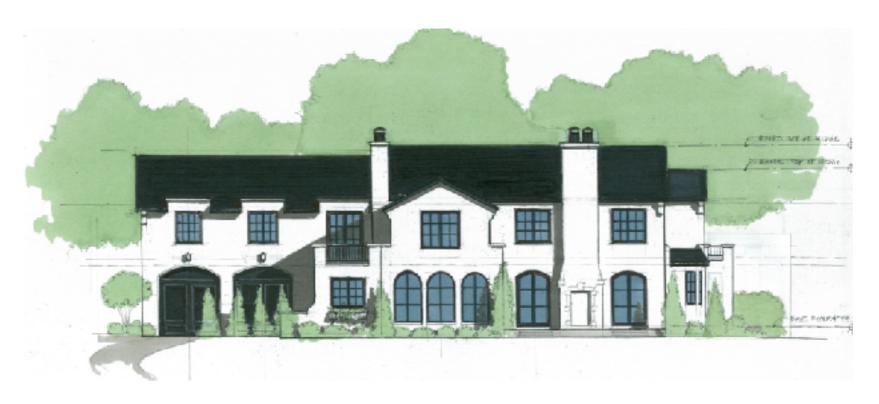

### Comparing East/Drexel Avenue Elevations (existing, new plan)

## Comparing South /fCountry Club Road Elevations (existing, new plan)

## Comparing West /Facing 4625 Wooddale Garage Elevations (existing, new plan)

## Comparing North /Facing 4626 Drexel Elevations (existing, new plan)

Scott Busyn Great Neighborhood Homes, Inc. 3939 West 50<sup>th</sup> Street, Suite 103A Edina, MN 55424

May 4, 2022

Heritage Preservation Commission c/o Emily Bodeker – Assistant City Planner City of Edina 4801 West 50<sup>th</sup> Street Edina, MN 55424