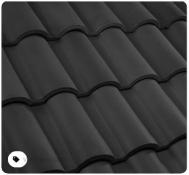

The original COA submittal (attached) included options for roofing material including: Brava Tile, Decra Tile, Clay Tile, or Asphalt Shingles. The COA was issued with the requirement that we use Brava Tile, Decra Tile, or Clay Tile. I am requesting that we have the option to use Camelot Black Roof Shingles. This is an asphalt luxury roof shingle that has been used on many homes in the District. Attached please find several pictures of homes in the District with similar roof shingles (including the home across the street at 4632 Drexel). It is a thicker multi-layer shingle that has authentic depth and dimension as well as the random look of an older home roof I hope you will agree that it is a very nice look that blends in well with the historic character of the District.

#### Attachments:

Photos of Home with Similar Roofing
Photos of Spanish Colonial Homes with Asphalt Roofing
Photo of Baird House
Material Selection Board
Elevations of Home

**Materials**Brava Tile, Decra Tile, Clay Tile, Camelot Asphalt Roofing Options