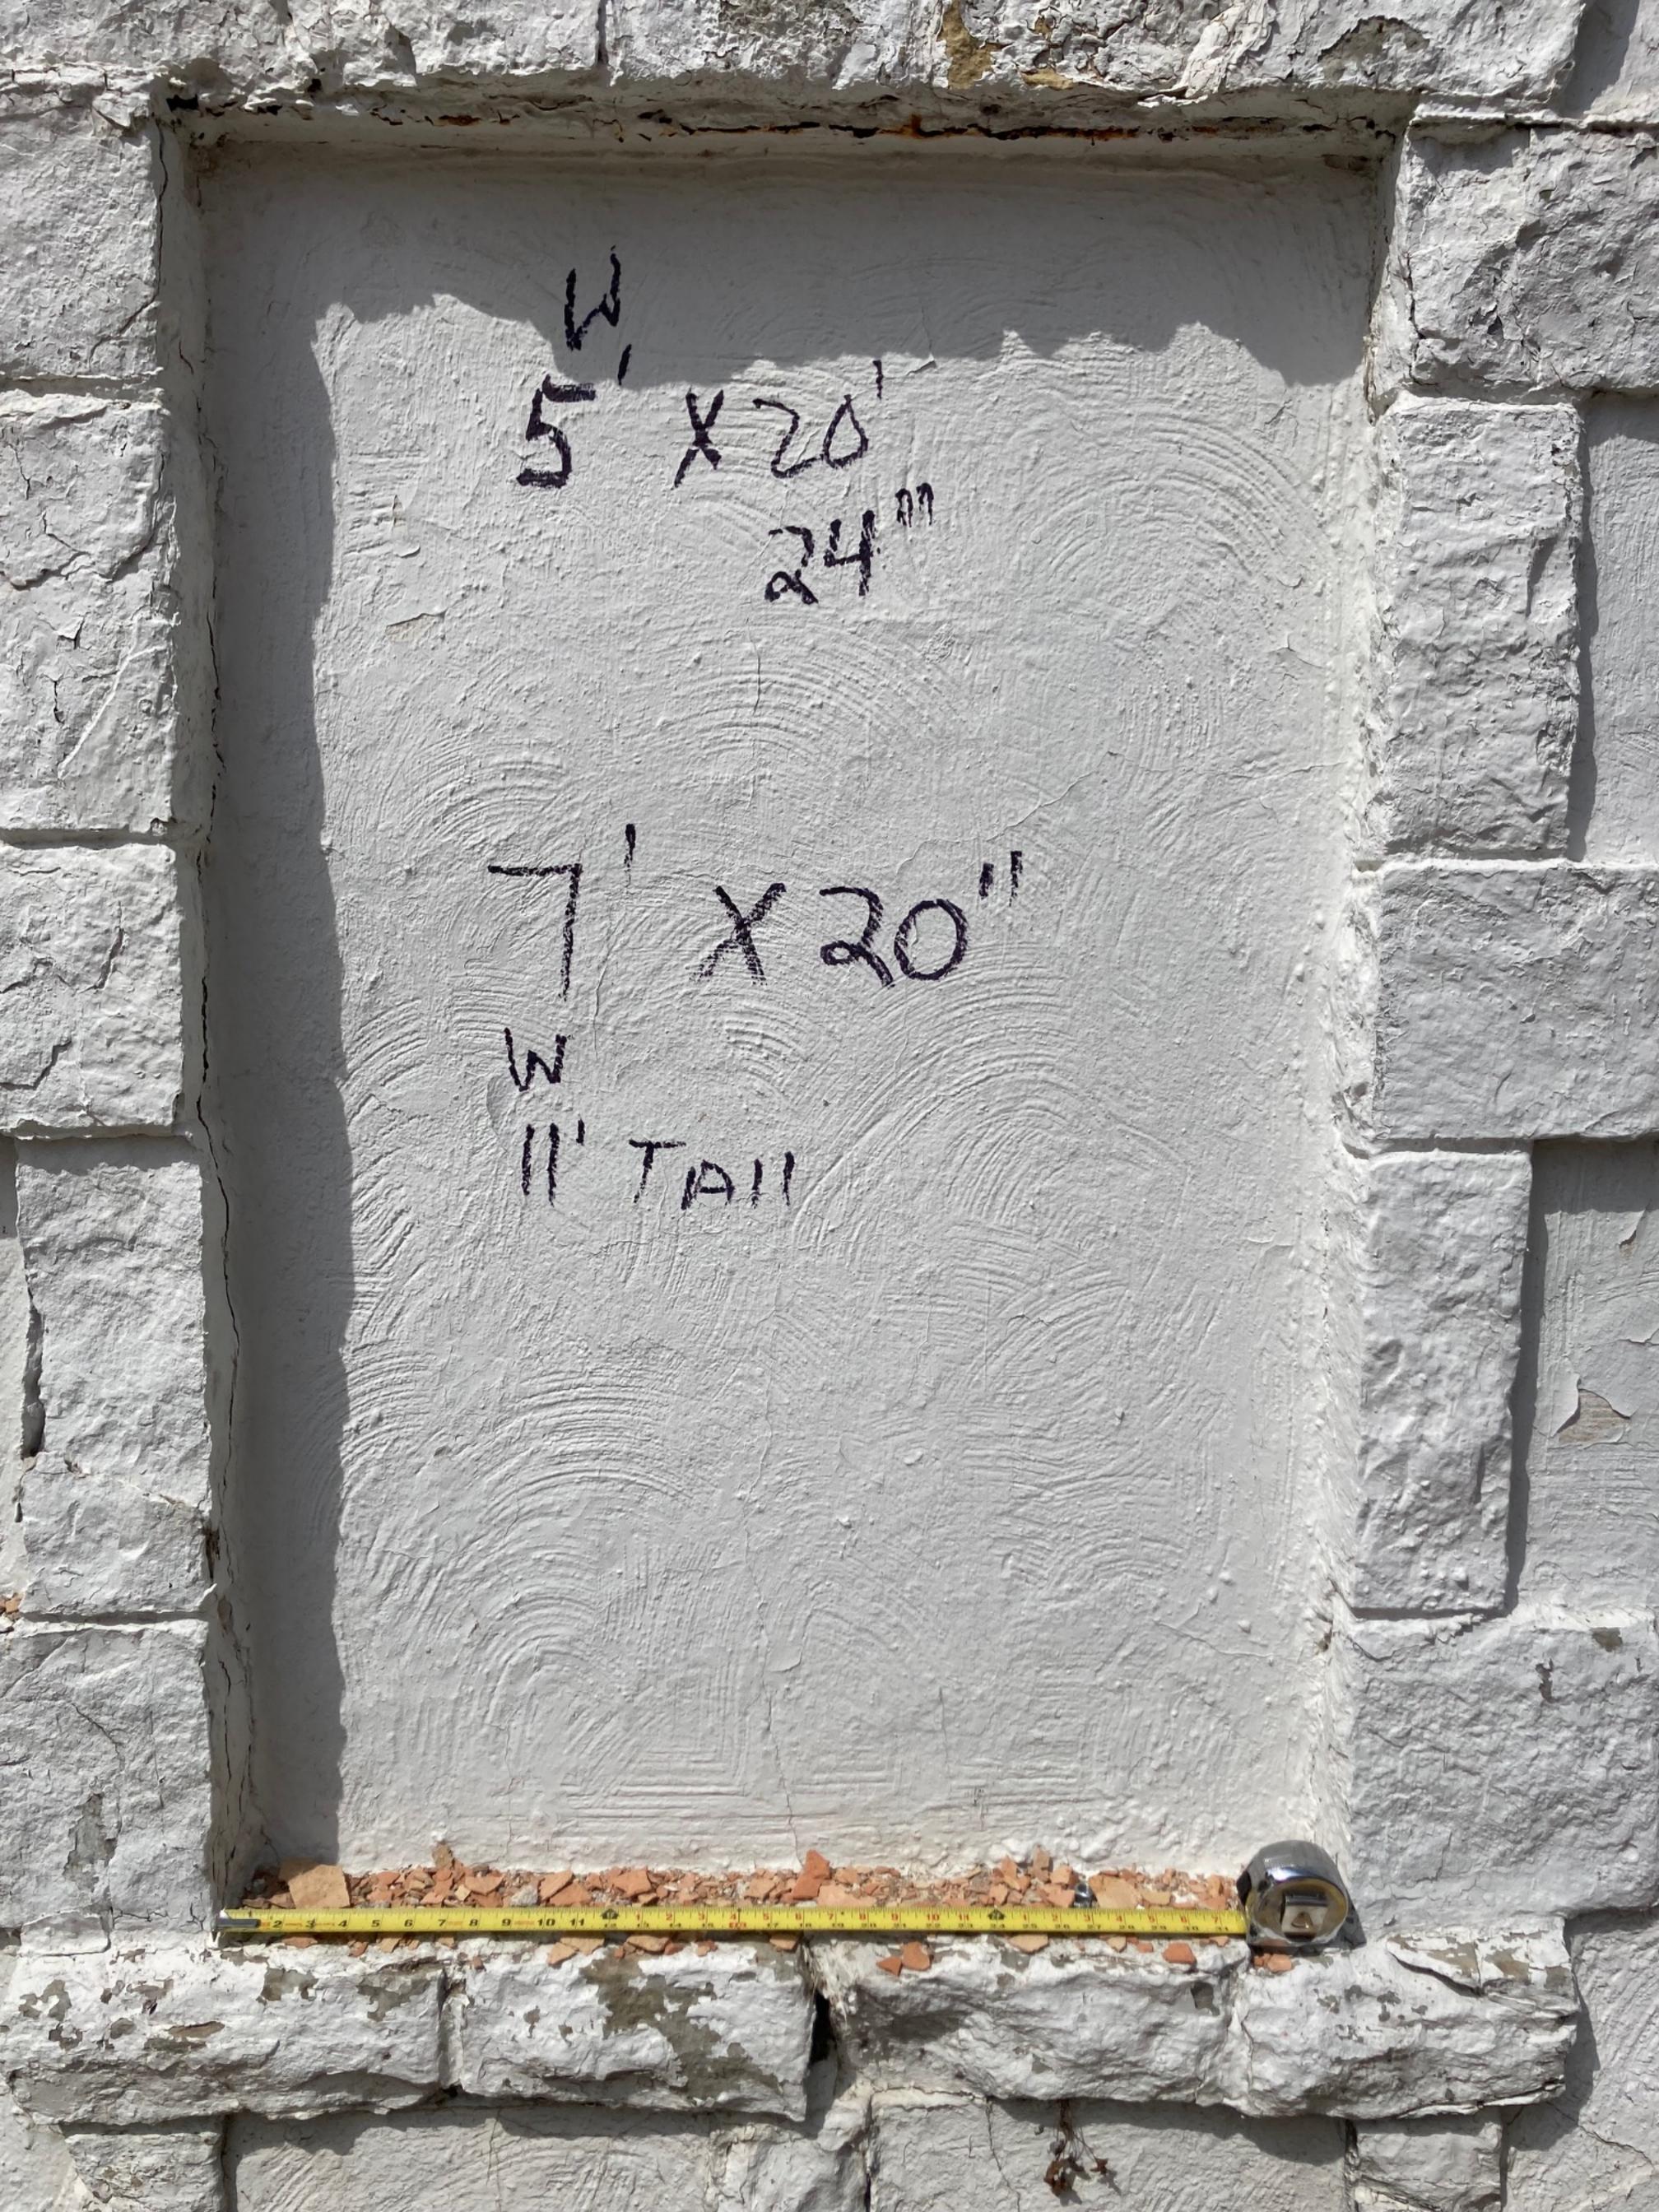

Our plans are to rebuild the chimney to the exact measurements per the attached schematic drafted by DFP Planning and Design (attached). The chimney will be reconstructed with framing materials and finished with stucco and stone fireplace surround per the schematic to match the original structure. The homeowner will be installing an exterior gas fireplace in the location of the fireplace surround as this area will be landscaped as an exterior terrace per the survey. The homeowner will also be planting trees to create privacy for the terrace.

## Attachments:

Photo of original chimney
Photos of chimney deterioration
Photos of existing chimney measurements used for schematic
Schematic of rebuilt chimney

PARCEL NO. 3525 OTHER STRUCTURES DESCRIPTION OF PRINCIPAL STRUCTURE Yr. Built Att. Det. No. of Stories IMGLE DWCG. Vs. Buill . Grade Floor Roof Exterior Found. Mo. Rental Normal Fair Poor MULTI, DWLG Observed Physical Condition: Good Overhead Door / Auto Control Finish MC WIRING ROOMS PLUMBING FOUNDATION ROOF Describe: Rec Roy 4 12 AT PLST Living Room BX CABLE City Water BREEZEWAY Flot Rigid Conduit Conc. Blk. Brick Gable Well & Pump Dining Kitchen BUILT-INS Hip Sewer Septic Tank Breakfast Nook Bedrooms Irregular Den or Study Bookcases YARD IMPROVEMENTS Driveways, Fences, Ret. Walls, Barbecue Pits, EXTERIOR WALLS Shingle, Asphalt Cesspool Boths (3 Fixt.) Shingle, Wood Rec. Room Siding and Sheating China Closet Describe: Patios, Swimming Pools, Etc. Holf Both (2 Fixt.) Utility Wood Shakes Slate Extra Kit. Cabts. Composition Shakes Single Fixtures Refrigerator 9×9-SECULAR KM- COWE LER ICA MET ESIC Roll, Composition Hot W-Elec Gas-Redwood Range & Oven Stucco Shakes Water Softner INTERIOR FINISH Dishwasher BATH-2EX BSMT Brick Veneer Tar and Gravel Hdwd. Floors Garbage Disp. HEATING Com. or Rug. Insulated Softwood Floors OUT BUILDINGS Sheds, Cabins, Boathouses, Shops, Greenhouses, Etc. Roman or Face Fireplaces Inside Concrete Floors TILING (Sq. Ft. BASEMENT Stone Fireplaces Outside Linoleum Floors Cer. Plas. Describe: None Full Hot Air: Pipeless Carpeted Floors BATH 3 FIX CT. GE SHOUL OR Bath Insulated Yes No Partial Piped (Gravity) Hardwood Trim Kitchen PORCHES Unfinished Forced Circul'tn Softwood Trim BUILDING DIAGRAM AND OUTBUILDINGS Glazed: Partitioned Steam Plastered Int. MISCELLANEOUS H. Water or Vapor Screen: Finished Drywall Int. Incinerator Draw to scale and show dimensions Walkout Open: Radiant Concealed Laminated Swim, Pool Oil- Coal- Gos Date of Appraisal Interior Inspected Yes STRUCTURAL VALUE COMPUTATIONS DEP. & OBS. NET MARKET STRUCTURES DIMENSIONS % OFF RATE/S.F. VALUE 361 X 1.50 = 540 510 X 28 HOUSE 4 X 9 4 423 Flat Charges Repl. Cost 14 X34 Basement Finished Attic Finished Extra Plumbing 13.44 Built-ins & Misc. 10 X 20 Porches +26 MS TOTAL FLAT CHARGES TOTAL \$ 2475 AREA = GARAGE 21 X 19 4.62 YARD IMPS. ,24 DEP OUTBUILDINGS TOTAL MARKET VALUE OF STRUCTURES \$ Copy Cos Future Adjustments: 1-2-79+ N/4