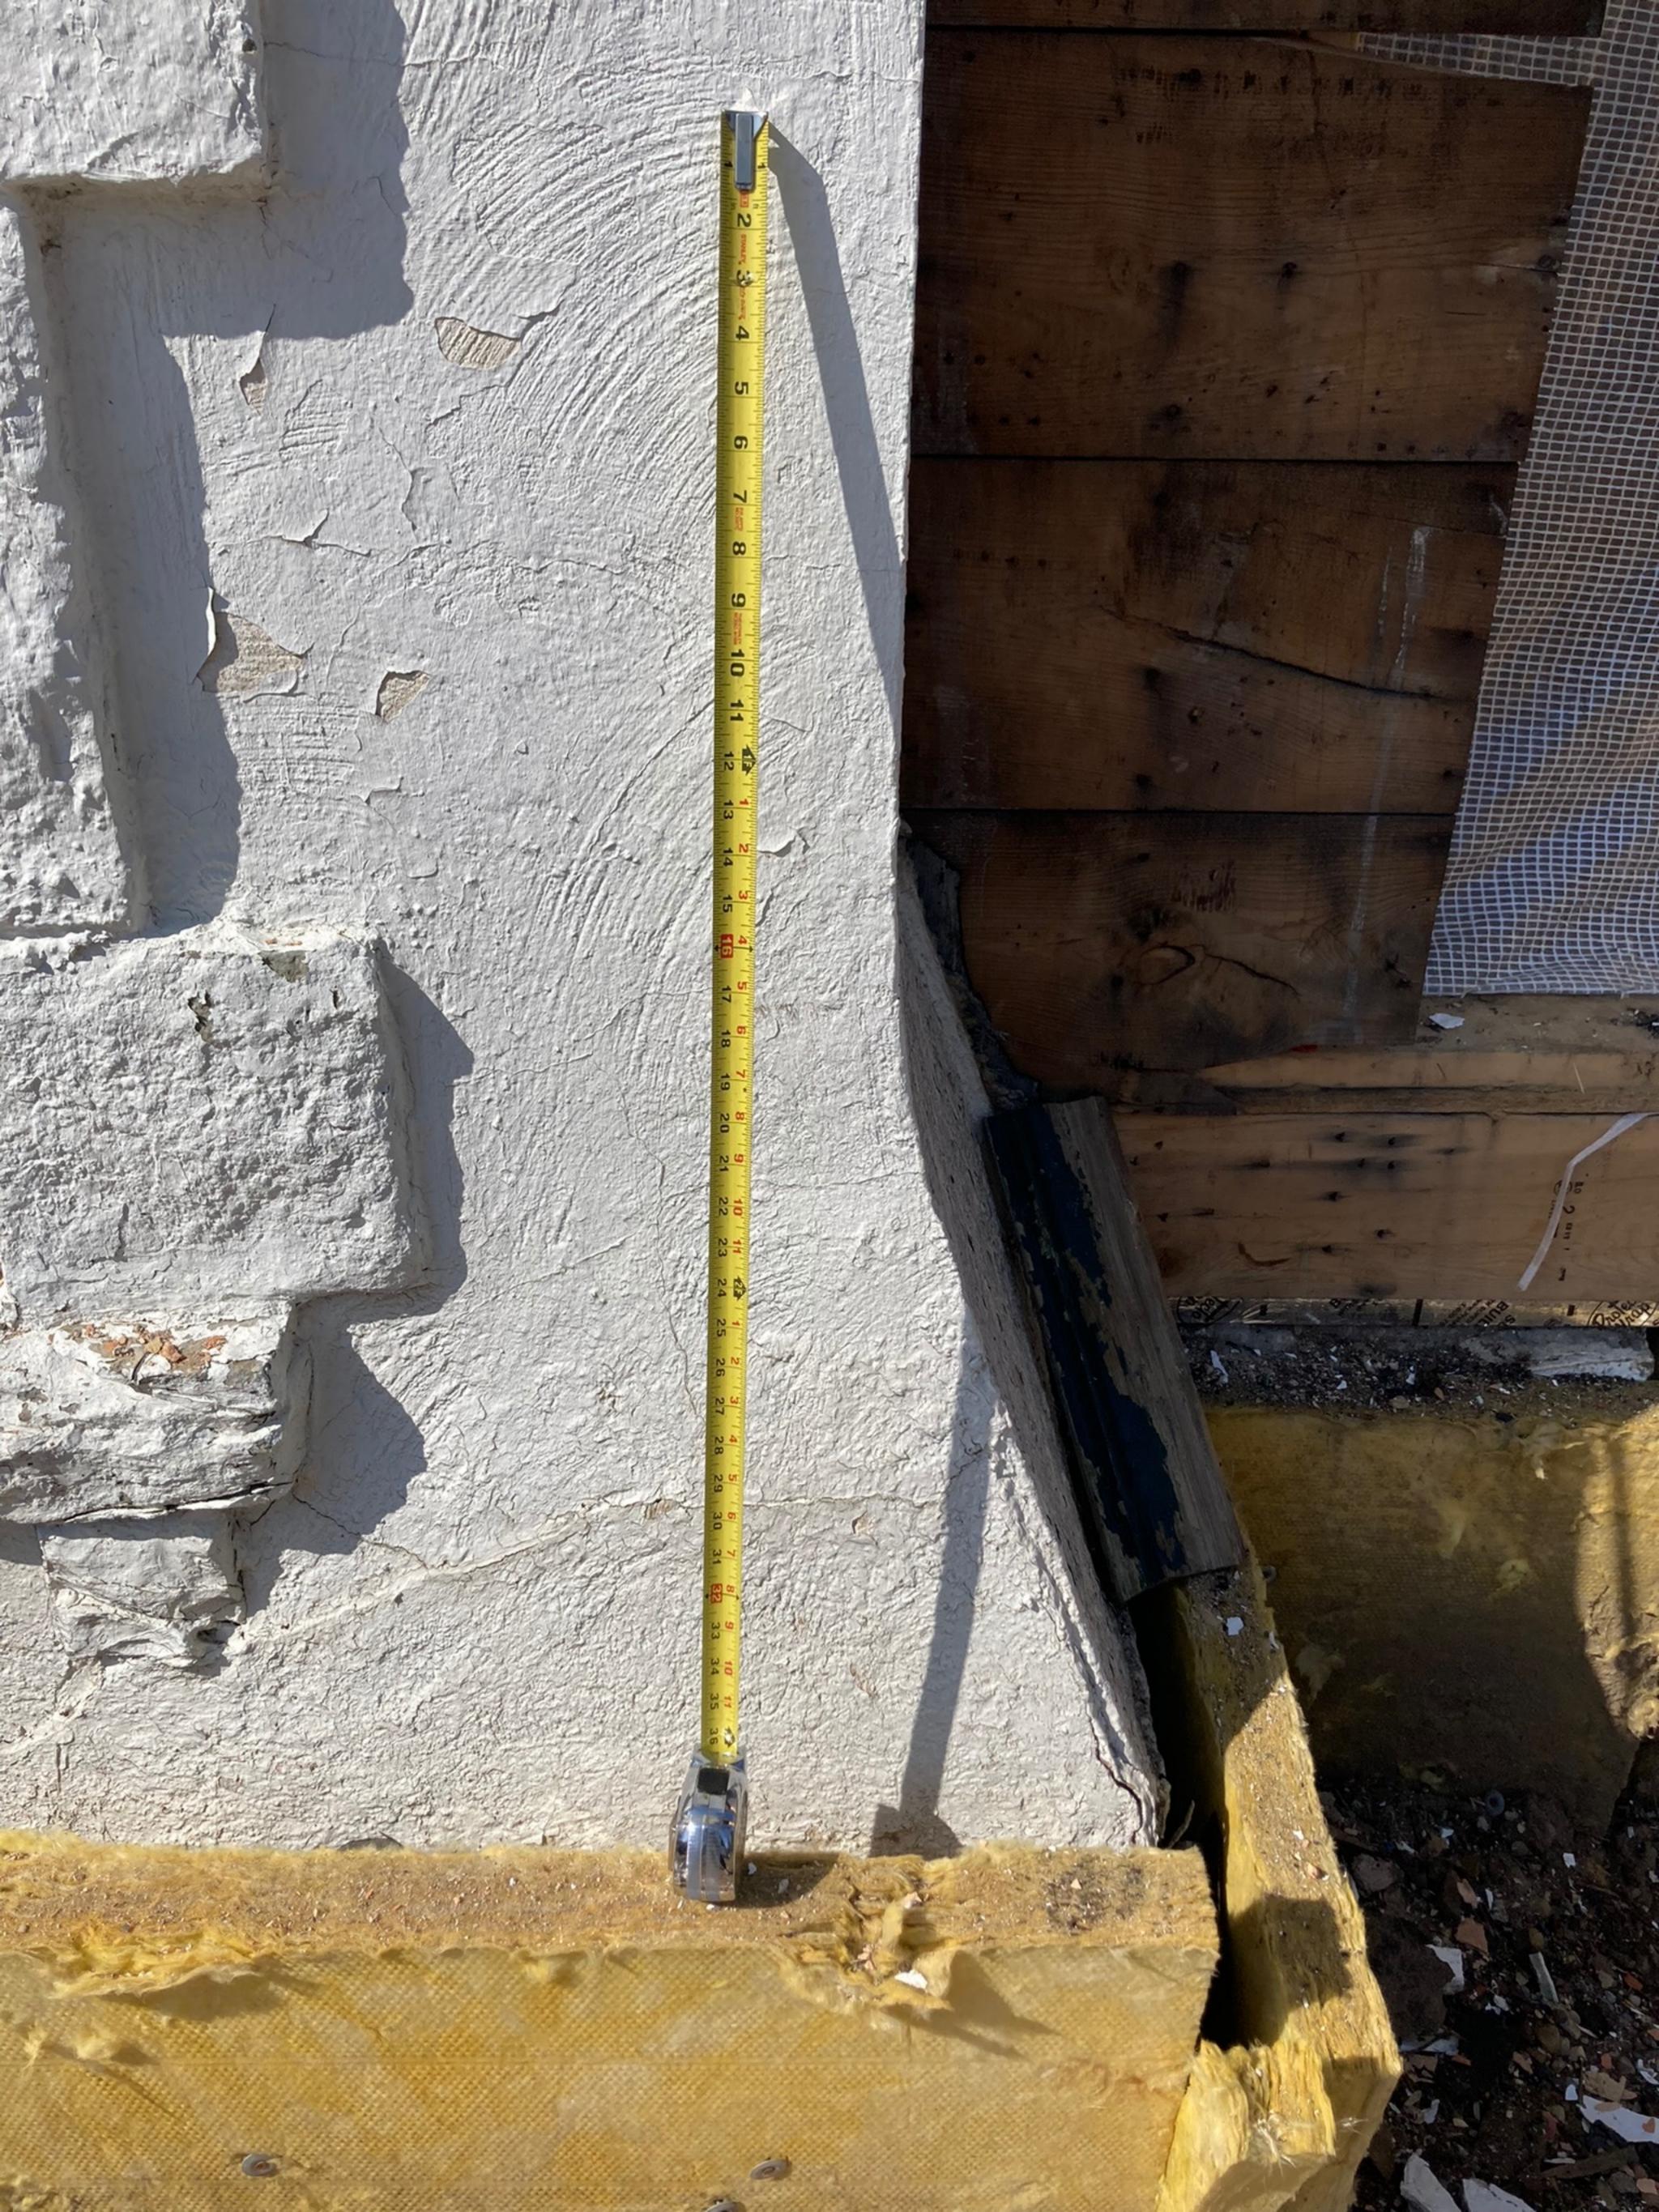

**Subject: Deteriorated Chimney at 4630 Drexel Avenue** 

Thank you to Chief Building Official Dave Fisher and yourself for meeting us at the 4630 Drexel Avenue job site to review the existing chimney. Recapping our discussion, we pointed out to you and Dave that the existing chimney was structurally unstable due to decades of water intrusion from the top of the chimney and improper flashing. We pointed out that the structural brick was mushy and crumbly throughout the chimney structure. There were also structural cracks throughout the chimney. One of our workers stated he could move the chimney by leaning on it while working on the roof. Dave Fisher inspected the chimney and ruled that the chimney was structurally unsafe and should be removed due to it being a hazard. I attached photos of the deterioration as well as an inspection report from the mid-1980s (source Edina Historical House Record Card) that that basement had a "Severe, very noticeable water problem, very frightening to a prospective buyer." The inspection report also stated the windows had "some rotted wood." Dave Fisher also stated at the meeting that he would be issuing a recap of his observations.

Our plans are to rebuild the chimney to the exact measurements per the attached schematic drafted by DFP Planning and Design (attached). The chimney will be reconstructed with framing materials and finished with stucco and stone fireplace surround per the schematic to match the original structure. The homeowner will be installing an exterior gas fireplace in the location of the fireplace surround as this area will be landscaped as an exterior terrace per the survey. The homeowner will also be planting trees to create privacy for the terrace.