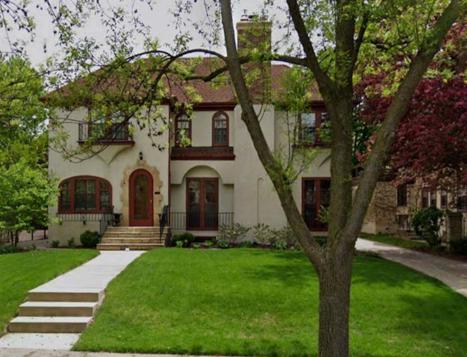

#### **INTRODUCTION:**

The subject property, 4630 Drexel Avenue is located on the northwest corner of Drexel Avenue and Country Club Road. The home built in 1924 is a Mediterranean style.

A certificate of appropriateness for the project at 4630 Drexel Avenue was approved September 8, 2020. One of the conditions of the original COA was that asphalt shingles were not an allowable roofing material. At that time, the applicant was agreeable to that condition. The original COA listed Brava Tile, Decra Tile or Clay Tile as options for the approved roofing material.

The original COA submittal (attached) included options for roofing material including: Brava Tile, Decra Tile, Clay Tile, or Asphalt Shingles. The COA was issued with the requirement that we use Brava Tile, Decra Tile, or Clay Tile. I am requesting that we have the option to use Camelot Black Roof Shingles. This is an asphalt luxury roof shingle that has been used on many homes in the District. Attached please find several pictures of homes in the District with similar roof shingles (including the home across the street at 4632 Drexel). It is a thicker multi-layer shingle that has authentic depth and dimension as well as the random look of an older home roof I hope you will agree that it is a very nice look that blends in well with the historic character of the District.