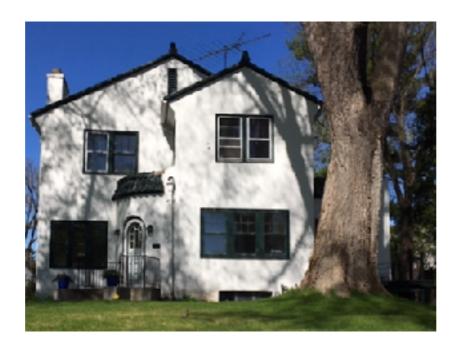

#### **INTRODUCTION:**

The subject property, 4630 Drexel Avenue is located on the northwest corner of Drexel Avenue and Country Club Road. The home built in 1924 is a Mediterranean style.

A certificate of appropriateness for the project at 4630 Drexel Avenue was approved September 8, 2020. One of the conditions of the original COA was that asphalt shingles were not an allowable roofing material. At that time, the applicant was agreeable to that condition. The original COA listed Brava Tile, Decra Tile or Clay Tile as options for the approved roofing material.

#### Subject: Amendment to COA for 4630 Drexel Avenue – Material Change

I am the owner of the home under renovation at 4630 Drexel Avenue. My family and I are very excited to move into the Country Club District and are looking forward to the completion of our renovation project. I am submitting a request to change the roofing material that was submitted with the COA application for the home. The COA application was submitted for a previous homeowner and I subsequently purchased the home after the COA was issued. There were no roof shingles on the home at the time of my purchase as the previous homeowner had removed them for donation to Better Futures Minnesota.

The original COA submittal (attached) included options for roofing material including: Brava Tile, Decra Tile, Clay Tile, or Asphalt Shingles. The COA was issued with the requirement that we use Brava Tile, Decra Tile, or Clay Tile. I am requesting that we have the option to use Camelot Black Roof Shingles. This is an asphalt luxury roof shingle that has been used on many homes in the District. Attached please find several pictures of homes in the District with similar roof shingles (including the home across the street at 4632 Drexel). It is a thicker multi-layer shingle that has authentic depth and dimension as well as the random look of an older home roof I hope you will agree that it is a very nice look that blends in well with the historic character of the District.