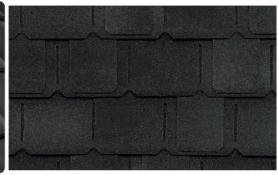

The original COA submittal (attached) included options for roofing material including: Brava Tile, Decra Tile, Clay Tile, or Asphalt Shingles. The COA was issued with the requirement that we use Brava Tile, Decra Tile, or Clay Tile. I am requesting that we have the option to use Camelot Black Roof Shingles. This is an asphalt luxury roof shingle that has been used on many homes in the District. Attached please find several pictures of homes in the District with similar roof shingles (including the home across the street at 4632 Drexel). It is a thicker multi-layer shingle that has authentic depth and dimension as well as the random look of an older home roof I hope you will agree that it is a very nice look that blends in well with the historic character of the District.

#### Attachments:

Photos of Home with Similar Roofing
Photos of Spanish Colonial Homes with Asphalt Roofing
Photo of Baird House
Material Selection Board
Elevations of Home

**Materials**Brava Tile, Decra Tile, Clay Tile, Camelot Asphalt Roofing Options