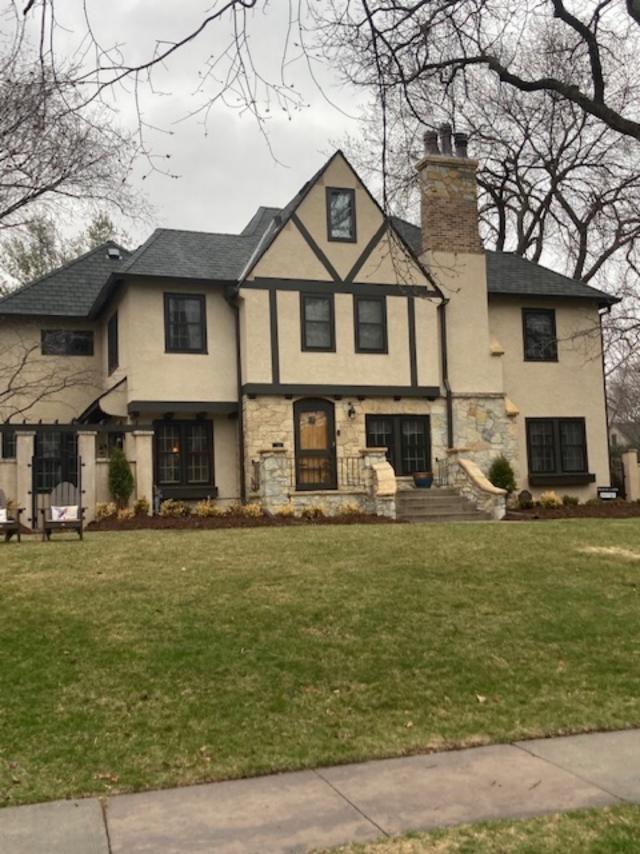

The original COA submittal (attached) included options for roofing material including: Brava Tile, Decra Tile, Clay Tile, or Asphalt Shingles. The COA was issued with the requirement that we use Brava Tile, Decra Tile, or Clay Tile. I am requesting that we have the option to use Camelot Black Roof Shingles. This is an asphalt luxury roof shingle that has been used on many homes in the District. Attached please find several pictures of homes in the District with similar roof shingles (including the home across the street at 4632 Drexel). It is a thicker multi-layer shingle that has authentic depth and dimension as well as the random look of an older home roof I hope you will agree that it is a very nice look that blends in well with the historic character of the District.

I spent time driving through the Country Club District and noticed how common you find asphalt roof shingles like we are proposing. I counted approximately 375 out of 554 homes in the District had some type of asphalt roofing. Even the Historic Baird House has asphalt shingles (see attached photo). In looking at Spanish Colonial homes similar to Drexel, I counted approximately 16 out 65 that had some type of asphalt roof shingle. I attached photos of the Spanish Colonial homes with asphalt roof shingles.