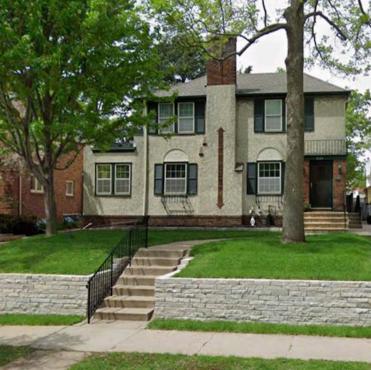

The original COA submittal (attached) included options for roofing material including: Brava Tile, Decra Tile, Clay Tile, or Asphalt Shingles. The COA was issued with the requirement that we use Brava Tile, Decra Tile, or Clay Tile. I am requesting that we have the option to use Camelot Black Roof Shingles. This is an asphalt luxury roof shingle that has been used on many homes in the District. Attached please find several pictures of homes in the District with similar roof shingles (including the home across the street at 4632 Drexel). It is a thicker multi-layer shingle that has authentic depth and dimension as well as the random look of an older home roof I hope you will agree that it is a very nice look that blends in well with the historic character of the District.

I spent time driving through the Country Club District and noticed how common you find asphalt roof shingles like we are proposing. I counted approximately 375 out of 554 homes in the District had some type of asphalt roofing. Even the Historic Baird House has asphalt shingles (see attached photo). In looking at Spanish Colonial homes similar to Drexel, I counted approximately 16 out 65 that had some type of asphalt roof shingle. I attached photos of the Spanish Colonial homes with asphalt roof shingles.