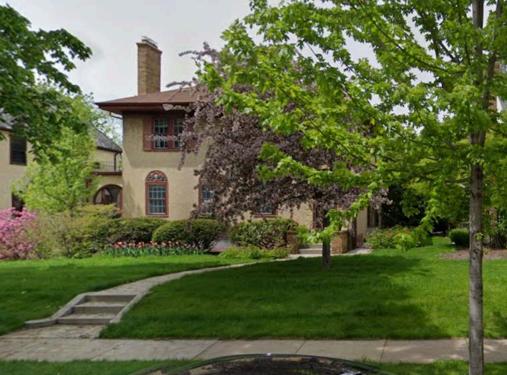

The original COA submittal (attached) included options for roofing material including: Brava Tile, Decra Tile, Clay Tile, or Asphalt Shingles. The COA was issued with the requirement that we use Brava Tile, Decra Tile, or Clay Tile. I am requesting that we have the option to use Camelot Black Roof Shingles. This is an asphalt luxury roof shingle that has been used on many homes in the District. Attached please find several pictures of homes in the District with similar roof shingles (including the home across the street at 4632 Drexel). It is a thicker multi-layer shingle that has authentic depth and dimension as well as the random look of an older home roof I hope you will agree that it is a very nice look that blends in well with the historic character of the District.

I prefer this roofing material for the following reasons:

- 1) It is more aesthetically appealing to me than the original materials proposed. I think the barrel-look tile, while often found on Spanish Colonial style homes in the District, looks better on the more ornate Spanish Colonial homes such as 4509 Moorland and 4625 Wooddale (see attached photos). 4630 Drexel is a Spanish Colonial home with cleaner lines and a cottage influence.
- 2) Building costs have gone up dramatically since I started this home. Every component has gone up dramatically in price since we started. The Camelot shingle, while a luxury asphalt shingle, is less costly than a tile roof. I understand that cost savings are probably not that important to the Heritage Preservation Committee, but I do have a limited budget and the rising costs are forcing me to make some tradeoffs. I would like to