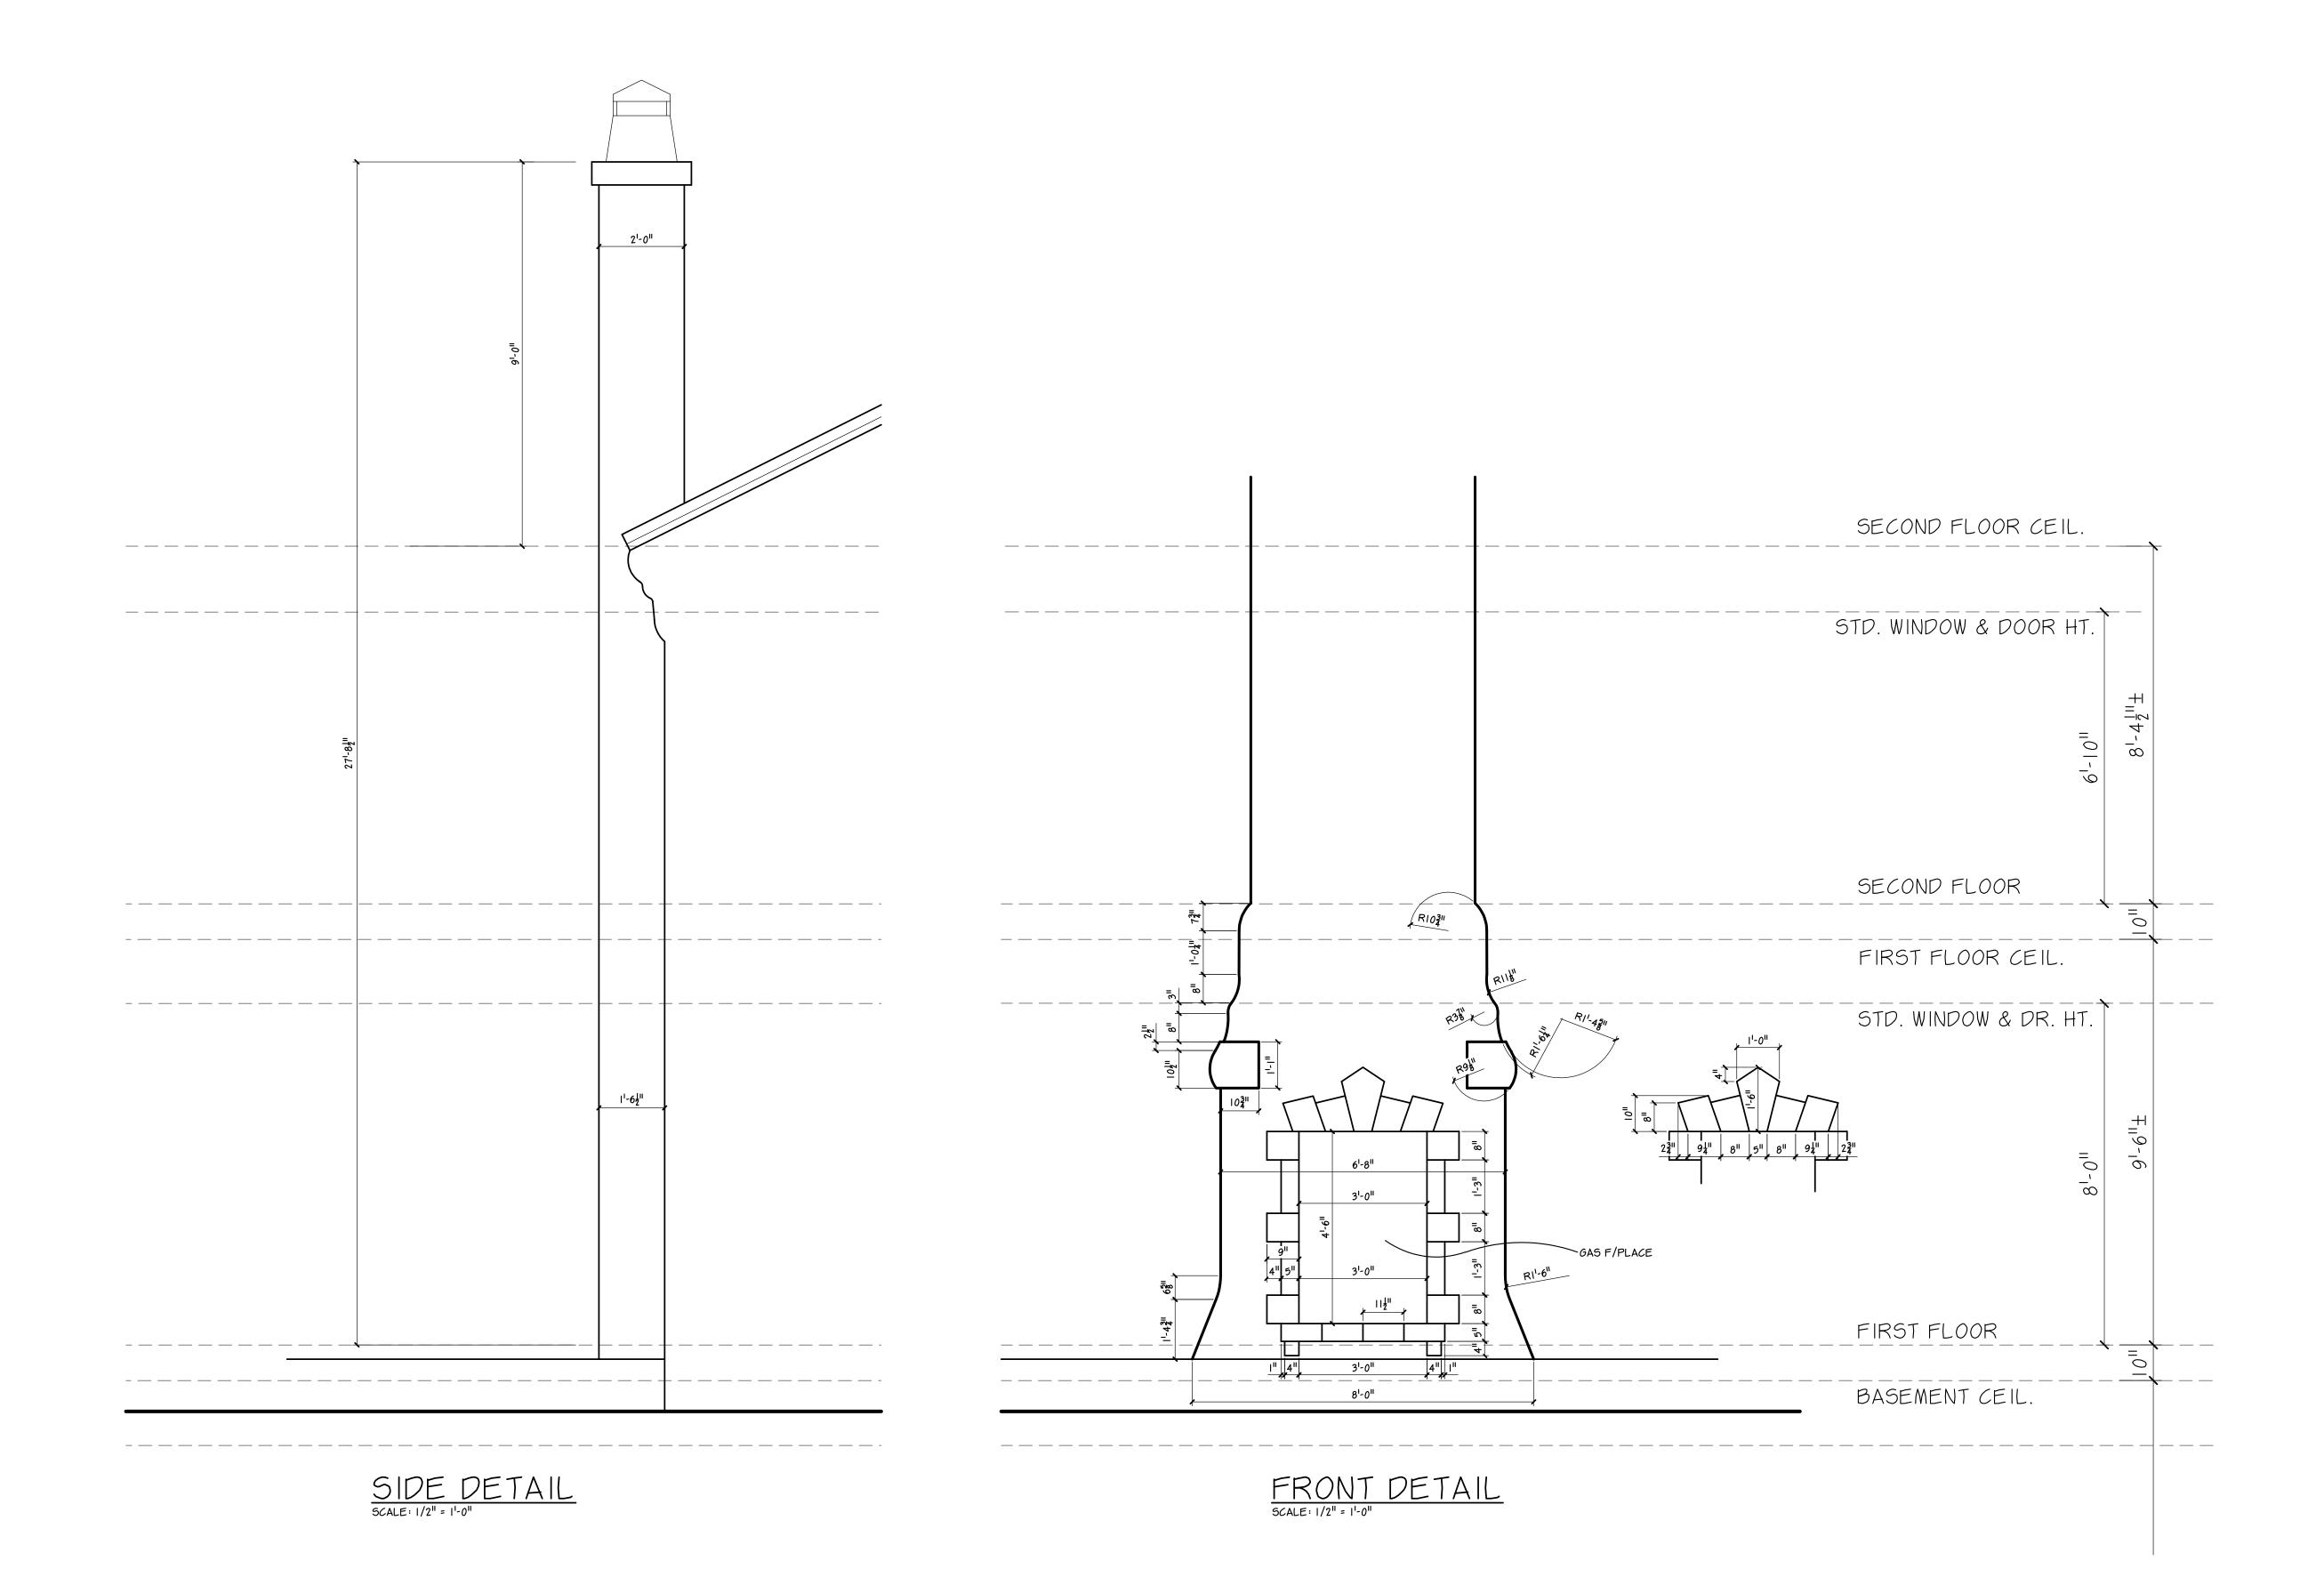

#### **INTRODUCTION:**

The subject property, 4630 Drexel Avenue is located on the northwest corner of Drexel Avenue and Country Club Road. The home built in 1924 is a Mediterranean style.

A certificate of appropriateness for the project at 4630 Drexel Avenue was approved September 8, 2020. One of the conditions of the original COA was that asphalt shingles were not an allowable roofing material. At that time, the applicant was agreeable to that condition. The original COA listed Brava Tile, Decra Tile or Clay Tile as options for the approved roofing material.

**Subject: Deteriorated Chimney at 4630 Drexel Avenue** 

Thank you to Chief Building Official Dave Fisher and yourself for meeting us at the 4630 Drexel Avenue job site to review the existing chimney. Recapping our discussion, we pointed out to you and Dave that the existing chimney was structurally unstable due to decades of water intrusion from the top of the chimney and improper flashing. We pointed out that the structural brick was mushy and crumbly throughout the chimney structure. There were also structural cracks throughout the chimney. One of our workers stated he could move the chimney by leaning on it while working on the roof. Dave Fisher inspected the chimney and ruled that the chimney was structurally unsafe and should be removed due to it being a hazard. I attached photos of the deterioration as well as an inspection report from the mid-1980s (source Edina Historical House Record Card) that that basement had a "Severe, very noticeable water problem, very frightening to a prospective buyer." The inspection report also stated the windows had "some rotted wood." Dave Fisher also stated at the meeting that he would be issuing a recap of his observations.