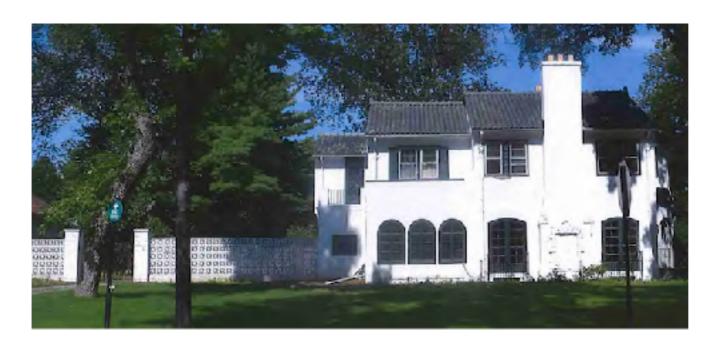

I spent time driving through the Country Club District and noticed how common you find asphalt roof shingles like we are proposing. I counted approximately 375 out of 554 homes in the District had some type of asphalt roofing. Even the Historic Baird House has asphalt shingles (see attached photo). In looking at Spanish Colonial homes similar to Drexel, I counted approximately 16 out 65 that had some type of asphalt roof shingle. I attached photos of the Spanish Colonial homes with asphalt roof shingles.