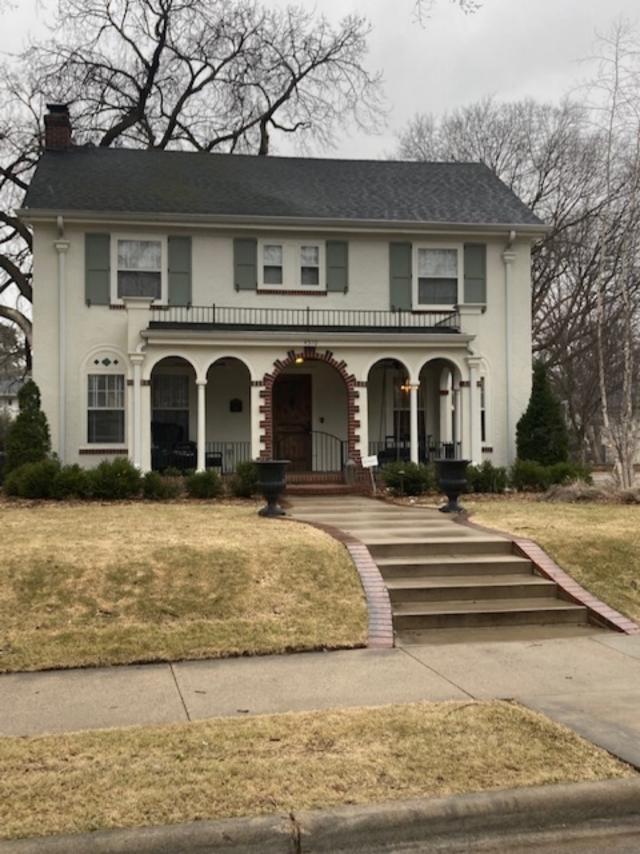

#### **INTRODUCTION:**

The subject property, 4630 Drexel Avenue is located on the northwest corner of Drexel Avenue and Country Club Road. The home built in 1924 is a Mediterranean style.

A certificate of appropriateness for the project at 4630 Drexel Avenue was approved September 8, 2020. One of the conditions of the original COA was that asphalt shingles were not an allowable roofing material. At that time, the applicant was agreeable to that condition. The original COA listed Brava Tile, Decra Tile or Clay Tile as options for the approved roofing material.

The original COA submittal (attached) included options for roofing material including: Brava Tile, Decra Tile, Clay Tile, or Asphalt Shingles. The COA was issued with the requirement that we use Brava Tile, Decra Tile, or Clay Tile. I am requesting that we have the option to use Camelot Black Roof Shingles. This is an asphalt luxury roof shingle that has been used on many homes in the District. Attached please find several pictures of homes in the District with similar roof shingles (including the home across the street at 4632 Drexel). It is a thicker multi-layer shingle that has authentic depth and dimension as well as the random look of an older home roof I hope you will agree that it is a very nice look that blends in well with the historic character of the District.

I spent time driving through the Country Club District and noticed how common you find asphalt roof shingles like we are proposing. I counted approximately 375 out of 554 homes in the District had some type of asphalt roofing. Even the Historic Baird House has asphalt shingles (see attached photo). In looking at Spanish Colonial homes similar to Drexel, I counted approximately 16 out 65 that had some type of asphalt roof shingle. I attached photos of the Spanish Colonial homes with asphalt roof shingles.