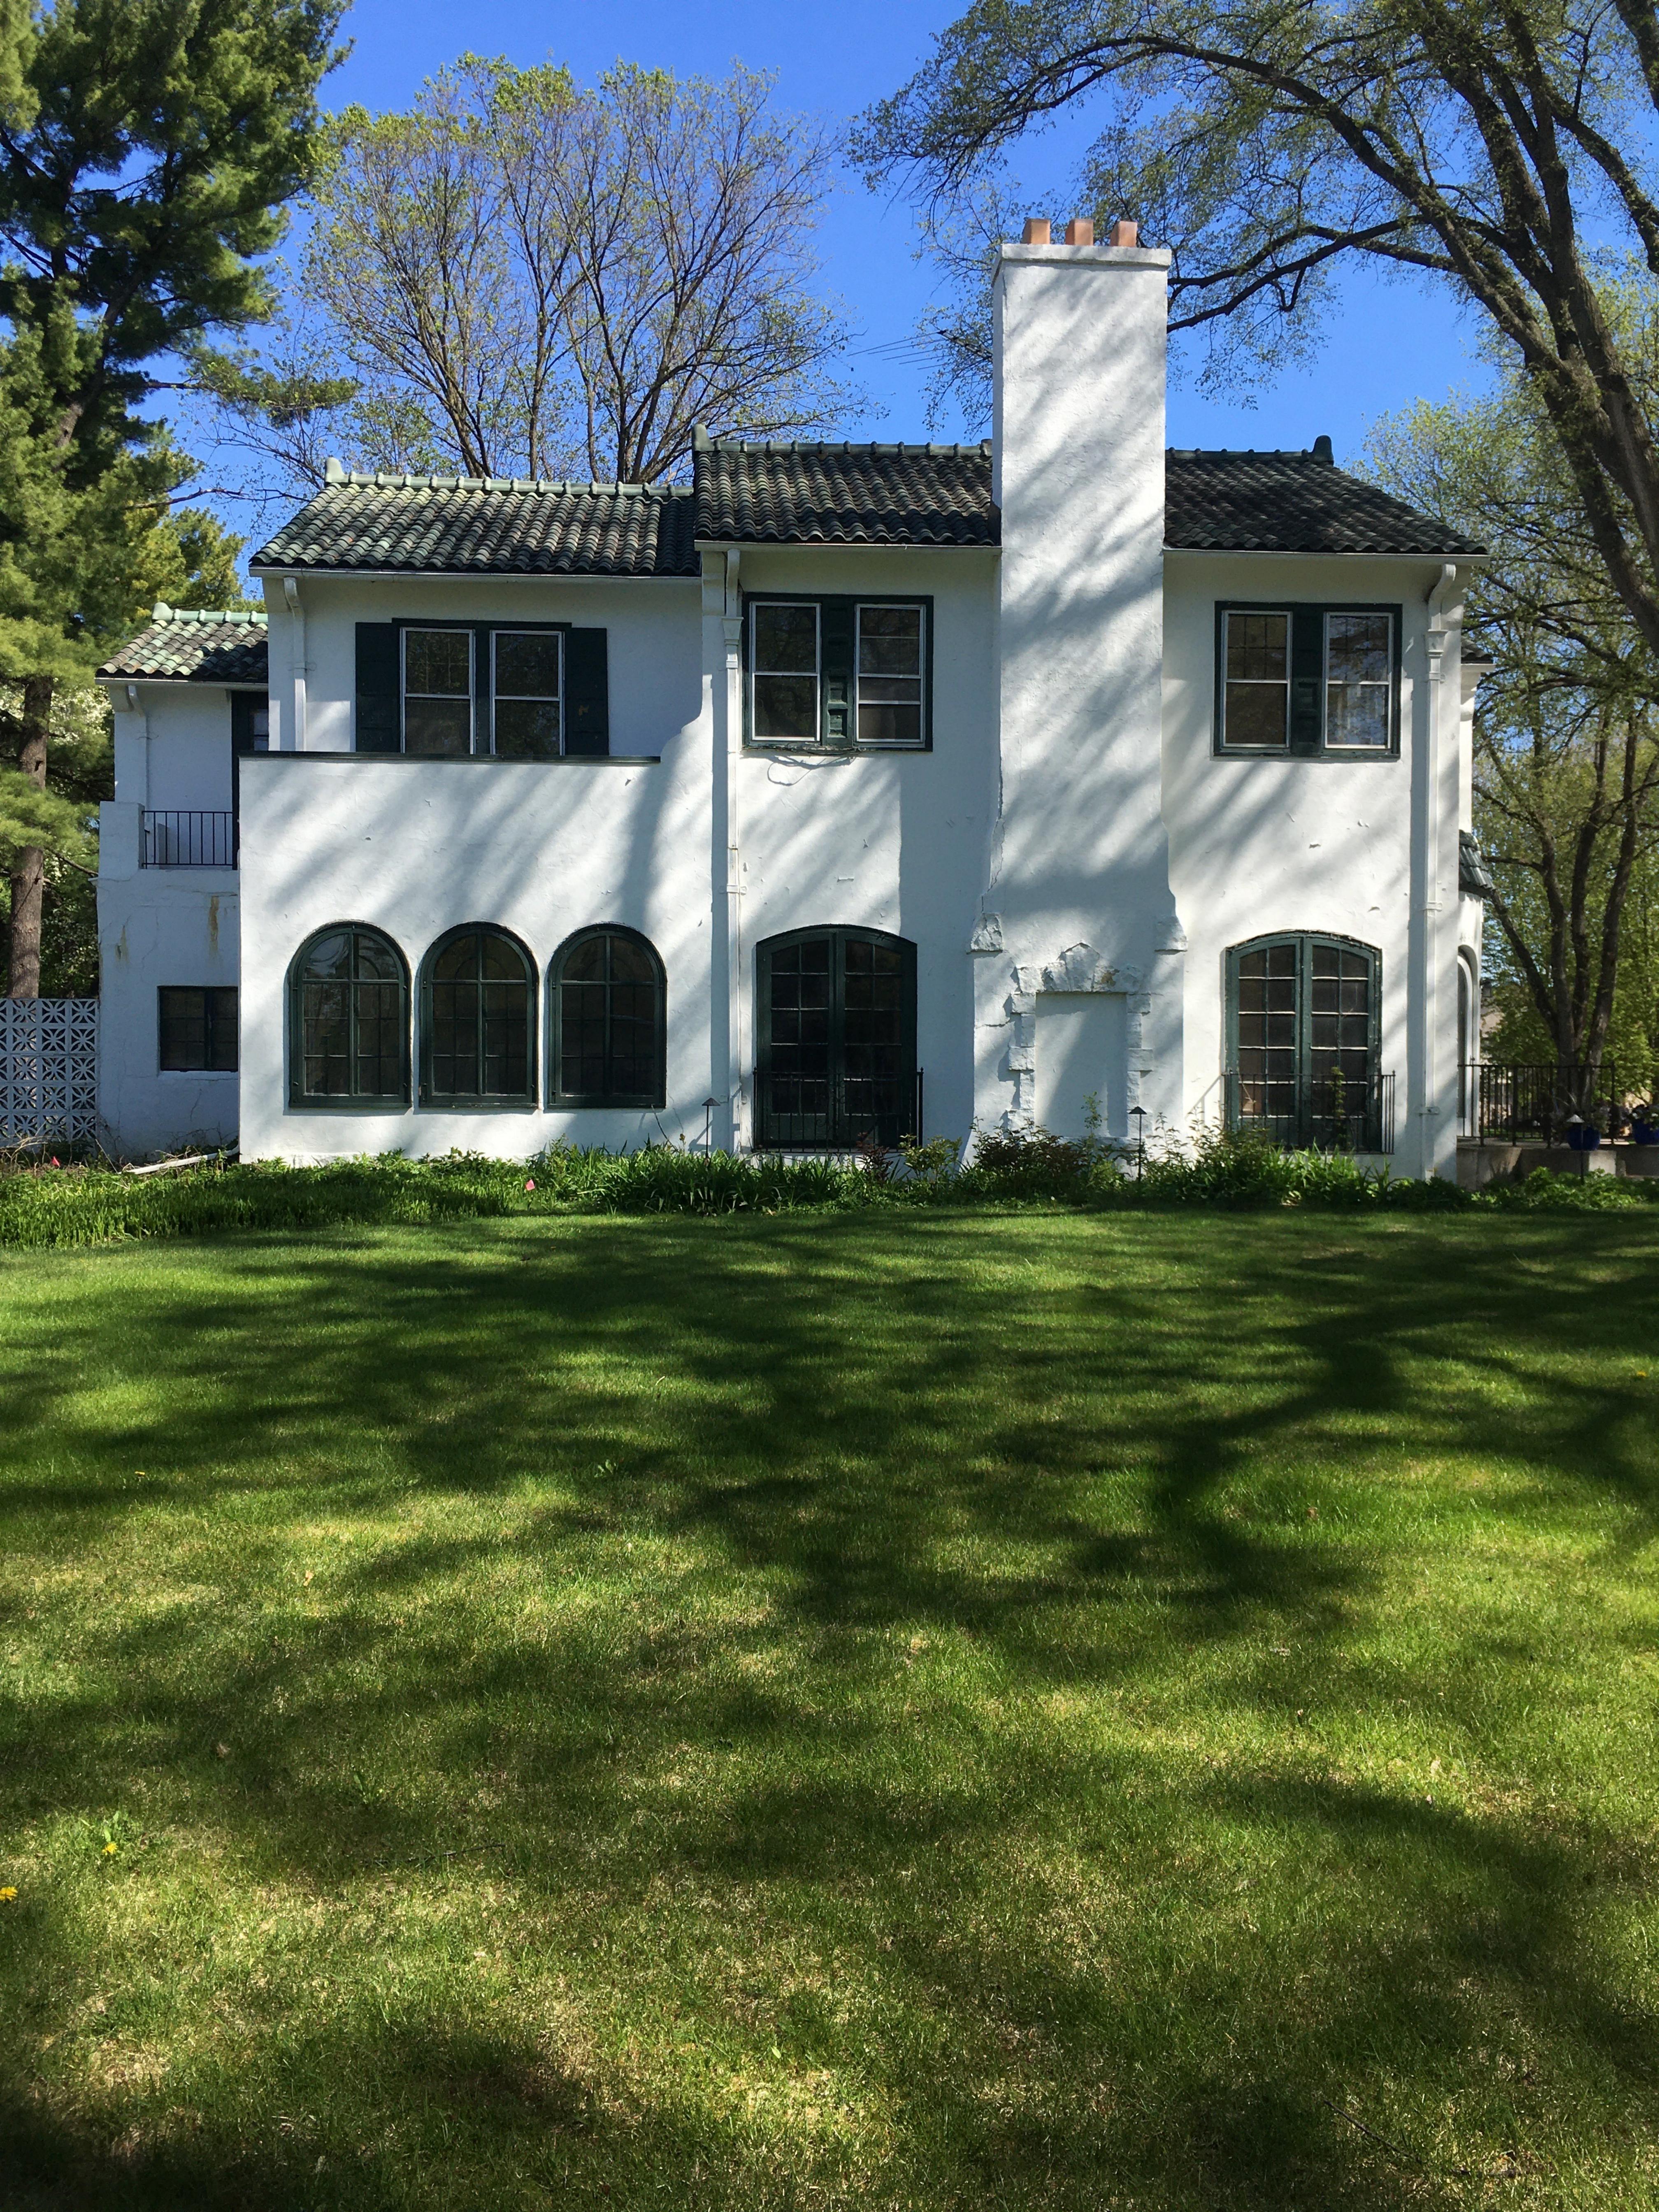

**Subject: Deteriorated Chimney at 4630 Drexel Avenue** 

Thank you to Chief Building Official Dave Fisher and yourself for meeting us at the 4630 Drexel Avenue job site to review the existing chimney. Recapping our discussion, we pointed out to you and Dave that the existing chimney was structurally unstable due to decades of water intrusion from the top of the chimney and improper flashing. We pointed out that the structural brick was mushy and crumbly throughout the chimney structure. There were also structural cracks throughout the chimney. One of our workers stated he could move the chimney by leaning on it while working on the roof. Dave Fisher inspected the chimney and ruled that the chimney was structurally unsafe and should be removed due to it being a hazard. I attached photos of the deterioration as well as an inspection report from the mid-1980s (source Edina Historical House Record Card) that that basement had a "Severe, very noticeable water problem, very frightening to a prospective buyer." The inspection report also stated the windows had "some rotted wood." Dave Fisher also stated at the meeting that he would be issuing a recap of his observations.

Obviously, removing and rebuilding this chimney creates significant unintended costs for the homeowner. The intent of replacing the chimney is to create a safe and functional structure while making a compatible use of the chimney that meets the objectives of Edina's Historic Country Club District Plan of Treatment.