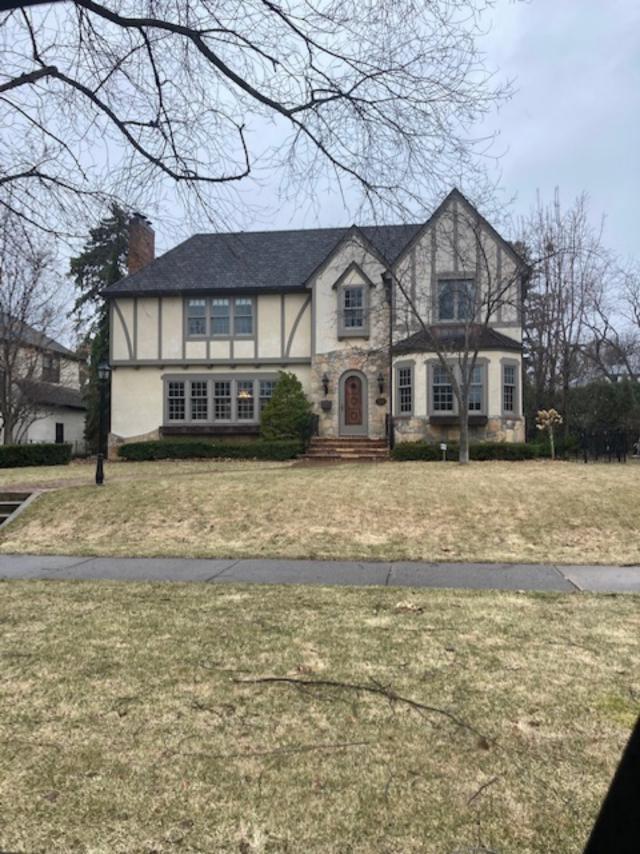

The original COA submittal (attached) included options for roofing material including: Brava Tile, Decra Tile, Clay Tile, or Asphalt Shingles. The COA was issued with the requirement that we use Brava Tile, Decra Tile, or Clay Tile. I am requesting that we have the option to use Camelot Black Roof Shingles. This is an asphalt luxury roof shingle that has been used on many homes in the District. Attached please find several pictures of homes in the District with similar roof shingles (including the home across the street at 4632 Drexel). It is a thicker multi-layer shingle that has authentic depth and dimension as well as the random look of an older home roof I hope you will agree that it is a very nice look that blends in well with the historic character of the District.

I spent time driving through the Country Club District and noticed how common you find asphalt roof shingles like we are proposing. I counted approximately 375 out of 554 homes in the District had some type of asphalt roofing. Even the Historic Baird House has asphalt shingles (see attached photo). In looking at Spanish Colonial homes similar to Drexel, I counted approximately 16 out 65 that had some type of asphalt roof shingle. I attached photos of the Spanish Colonial homes with asphalt roof shingles.