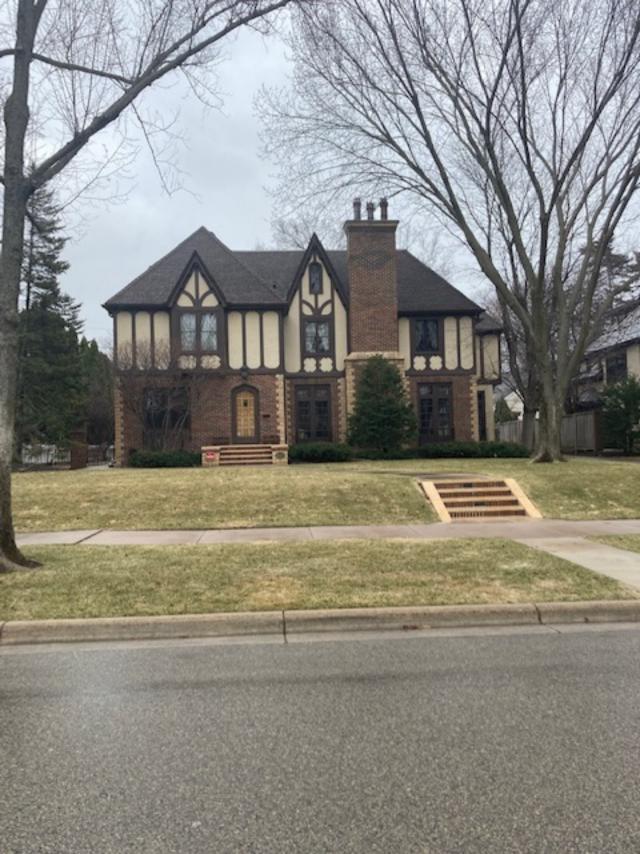

The original COA submittal (attached) included options for roofing material including: Brava Tile, Decra Tile, Clay Tile, or Asphalt Shingles. The COA was issued with the requirement that we use Brava Tile, Decra Tile, or Clay Tile. I am requesting that we have the option to use Camelot Black Roof Shingles. This is an asphalt luxury roof shingle that has been used on many homes in the District. Attached please find several pictures of homes in the District with similar roof shingles (including the home across the street at 4632 Drexel). It is a thicker multi-layer shingle that has authentic depth and dimension as well as the random look of an older home roof I hope you will agree that it is a very nice look that blends in well with the historic character of the District.

I spent time driving through the Country Club District and noticed how common you find asphalt roof shingles like we are proposing. I counted approximately 375 out of 554 homes in the District had some type of asphalt roofing. Even the Historic Baird House has asphalt shingles (see attached photo). In looking at Spanish Colonial homes similar to Drexel, I counted approximately 16 out 65 that had some type of asphalt roof shingle. I attached photos of the Spanish Colonial homes with asphalt roof shingles.