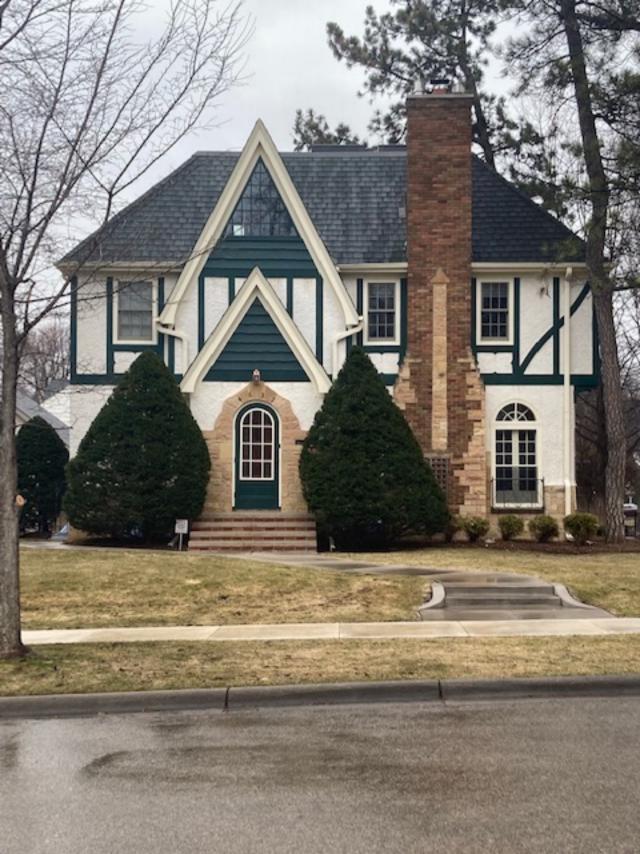

#### **INTRODUCTION:**

The subject property, 4630 Drexel Avenue is located on the northwest corner of Drexel Avenue and Country Club Road. The home built in 1924 is a Mediterranean style.

A certificate of appropriateness for the project at 4630 Drexel Avenue was approved September 8, 2020. One of the conditions of the original COA was that asphalt shingles were not an allowable roofing material. At that time, the applicant was agreeable to that condition. The original COA listed Brava Tile, Decra Tile or Clay Tile as options for the approved roofing material.

The original COA submittal (attached) included options for roofing material including: Brava Tile, Decra Tile, Clay Tile, or Asphalt Shingles. The COA was issued with the requirement that we use Brava Tile, Decra Tile, or Clay Tile. I am requesting that we have the option to use Camelot Black Roof Shingles. This is an asphalt luxury roof shingle that has been used on many homes in the District. Attached please find several pictures of homes in the District with similar roof shingles (including the home across the street at 4632 Drexel). It is a thicker multi-layer shingle that has authentic depth and dimension as well as the random look of an older home roof I hope you will agree that it is a very nice look that blends in well with the historic character of the District.