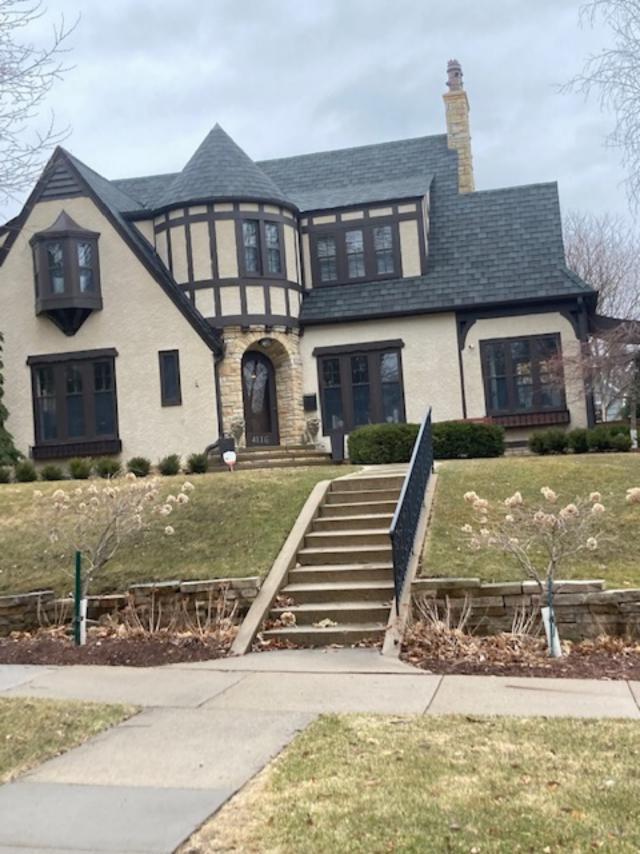

The original COA submittal (attached) included options for roofing material including: Brava Tile, Decra Tile, Clay Tile, or Asphalt Shingles. The COA was issued with the requirement that we use Brava Tile, Decra Tile, or Clay Tile. I am requesting that we have the option to use Camelot Black Roof Shingles. This is an asphalt luxury roof shingle that has been used on many homes in the District. Attached please find several pictures of homes in the District with similar roof shingles (including the home across the street at 4632 Drexel). It is a thicker multi-layer shingle that has authentic depth and dimension as well as the random look of an older home roof I hope you will agree that it is a very nice look that blends in well with the historic character of the District.

I spent time driving through the Country Club District and noticed how common you find asphalt roof shingles like we are proposing. I counted approximately 375 out of 554 homes in the District had some type of asphalt roofing. Even the Historic Baird House has asphalt shingles (see attached photo). In looking at Spanish Colonial homes similar to Drexel, I counted approximately 16 out 65 that had some type of asphalt roof shingle. I attached photos of the Spanish Colonial homes with asphalt roof shingles.