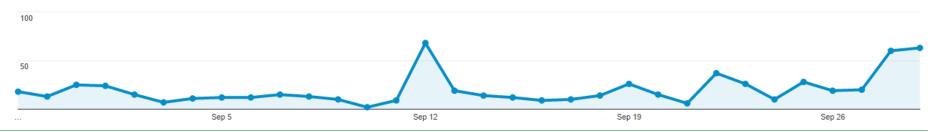

### September Discussion

- Open Aug. 29-Sept. 29
- 41 comments made in total
- 516 users; 642 total sessions
- 2,451 page views