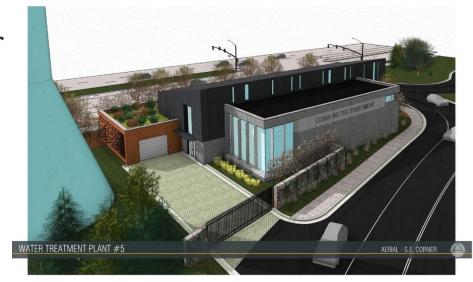

Yorktown
- 69th Median
- Fred Richards / WTP 3







- Co-located with WTP 3
- Distribution systems limitations



## Site Selection – 69th Median



- Located in the median of 69<sup>th</sup> street near existing well 5
- Constructability, plant security and operator safety concerns



### Site Selection – Yorktown



- Trailhead feature near fire station, YMCA, and promenade
- Utility relocation premium
- Distribution system cost premium



# Site Selection – Southdale Integrated







Site Selection – Southdale

Integrated





- · Highest use of land
- Discussion with property owner
- Ring road and anchor agreement constraints
- Structural option still available

www.EdinaMN.gov

RETAIL/





- Good location in utility system for pressure and flow
- Room to meet all treatment goals







- Acceptable community fit
- Engages France Avenue
- Constructability, tight site
- Close coordination with property owner required



Landscape & Architectural Options







# Landscape & Architectural Options







# Recommendation – Southdale Standalone

- Existing investment in raw water line
- Good fit in distribution system
- Secure delivery area
- Meets all treatment goals
- Efficient space usage with clear well and reclaim tanks underground







| Item & Total Amount          | Amount by Year    | Funding Source - Notes                |
|------------------------------|-------------------|---------------------------------------|
| CIP 15-162                   | 2017; \$2,000,000 | Early estimates built off 2000gpm     |
| New Water Treatment Plant 5  | 2018; \$6,750,000 |