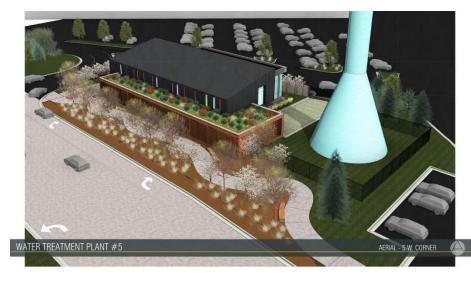

h Median



- Located in the median of 69<sup>th</sup> street near existing well 5
- Constructability, plant security and operator safety concerns



### Site Selection – Yorktown



- Trailhead feature near fire station, YMCA, and promenade
- Utility relocation premium
- Distribution system cost premium



# Site Selection – Southdale Integrated







Site Selection – Southdale

Integrated





- · Highest use of land
- Discussion with property owner
- Ring road and anchor agreement constraints
- Structural option still available

www.EdinaMN.gov

RETAIL/





- Good location in utility system for pressure and flow
- Room to meet all treatment goals







- Acceptable community fit
- Engages France Avenue
- Constructability, tight site
- Close coordination with property owner required



Landscape & Architectural Options







# Landscape & Architectural Options







# Recommendation – Southdale Standalone

- Existing investment in raw water line
- Good fit in distribution system
- Secure delivery area
- Meets all treatment goals
- Efficient space usage with clear well and reclaim tanks underground







| Item & Total Amount          | Amount by Year    | Funding Source - Notes                |
|------------------------------|-------------------|---------------------------------------|
| CIP 15-162                   | 2017; \$2,000,000 | Early estimates built off 2000gpm     |
| New Water Treatment Plant 5  | 2018; \$6,750,000 | pressure plant. 3000gpm gravity plant |
| TOTAL \$8,675,000            |                   | recommended.                          |
| CIP