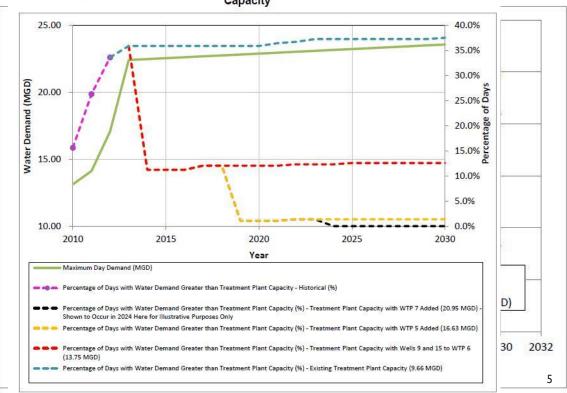

Figure 4 – Projected Percentage of Days with Demand Exceeding Water Treatment Plant Capacity