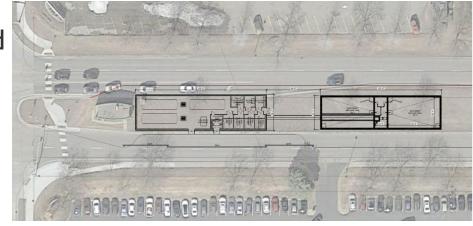

# Recommendation – Southdale Standalone

- Existing investment in raw water line
- Good fit in distribution system
- Secure delivery area
- Meets all treatment goals
- Efficient space usage with clear well and reclaim tanks underground