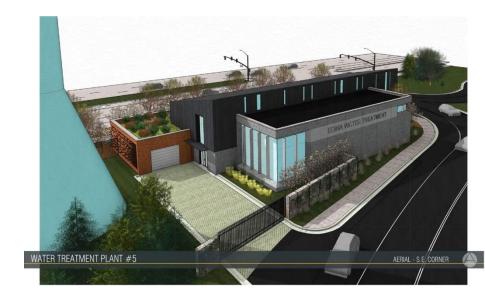

Well #5 Rehab                | integration costs above | median well house and conversion to   |
| TOTAL \$100,000 - \$200,000  | OPT I - 2018; \$100,000 | below grade structure and pump        |
|                              | premium                 |                                       |
| TOTAL ESTIMATE; \$10,717,000 | 2017; \$484,000         |                                       |
| w/ OPT 1; \$10,817,000       | 2018; \$6,656,000       |                                       |
|                              | 2019; \$3,677,000       |                                       |

Estimates are to nearest \$1,000's

## Discussion and Questions



- Site selection?
- Input on architectural elements?
- Replace 69<sup>th</sup> St well house 5 with underground?
- Cost, scope, schedule?



# Discussion and Questions