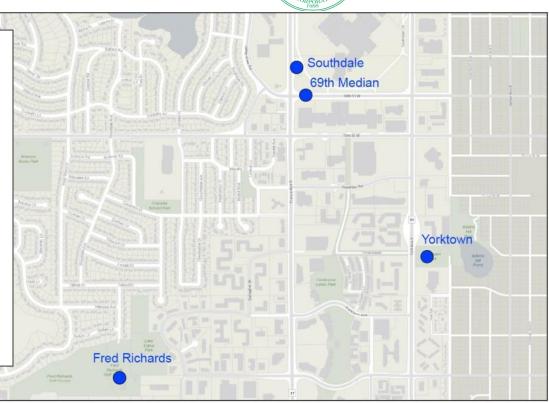

#### **Four Sites**

- Southdale standalone
- Southdale integrated
- Yorktown
- 69th Median
- Fred Richards / WTP 3

- Co-located with WTP 3
- Distribution systems limitations

## Site Selection – 69th Median

- Located in the median of 69<sup>th</sup> street near existing well 5
- Constructability, plant security and operator safety concerns

### Site Selection – Yorktown

- Trailhead feature near fire station, YMCA, and promenade
- Utility relocation premium
- Distribution system cost premium

# Site Selection – Southdale Integrated

Site Selection – Southdale

Integrated

- · Highest use of land
- Discussion with property owner
- Ring road and anchor agreement constraints
- Structural option still available