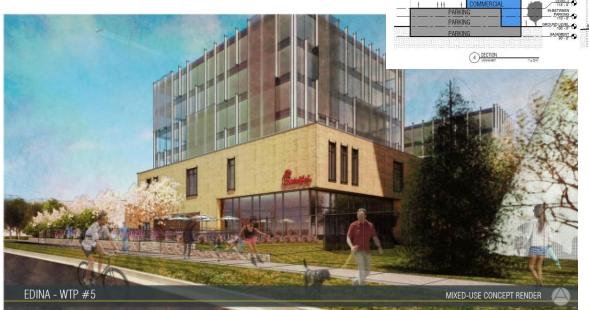

A scaled down version of treatment options

- Iron & manganese removal
- Radium removal
- Filter media selection
- Filtration rates, and backwash
- Chemical costs









## Site Selection



#### **Four Sites**

- Southdale standalone
- Southdale integrated
- Yorktown
- 69th Median
- Fred Richards / WTP 3







- Co-located with WTP 3
- Distribution systems limitations



## Site Selection – 69th Median



- Located in the median of 69<sup>th</sup> street near existing well 5
- Constructability, plant security and operator safety concerns



### Site Selection – Yorktown



- Trailhead feature near fire station, YMCA, and promenade
- Utility relocation premium
- Distribution system cost premium



# Site Selection – Southdale Integrated







Site Selection – Southdale

Integrated





- · Highest use of land
- Discussion with property owner
- Ring road and anchor agreement constraints
- Structural option still available

www.EdinaMN.gov

RETAIL/





- Good location in utility system for pressure and flow
- Room to meet all treatment goals







- Acceptable community fit
- Engages France Avenue
- Constructability, tight site
- Close coordination with property owner required



Landscape & Architectural Options







# Landscape & Architectural Options







# Recommendation – Southdale Standalone

- Existing investment in raw water line
- Good fit in distribution system
- Secure delivery area
- Meets all treatment goals
- Efficient space usage with clear well and reclaim tanks underground







| Item & Total Amount          | Amount by Year    | Funding Source -