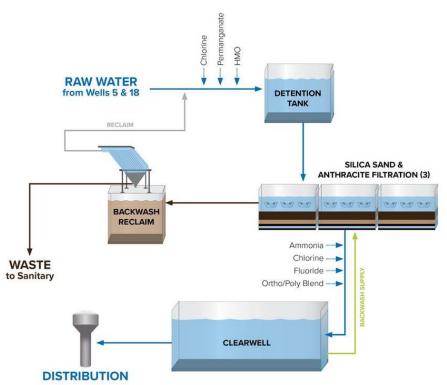

# Pilot Study

The CITY of EDINA

- Treatment Objectives
- Process Alternatives

**Pilot Study?** A scaled down version of treatment options

- Iron & manganese removal
- Radium removal
- Filter media selection
- Filtration rates, and backwash
- Chemical costs