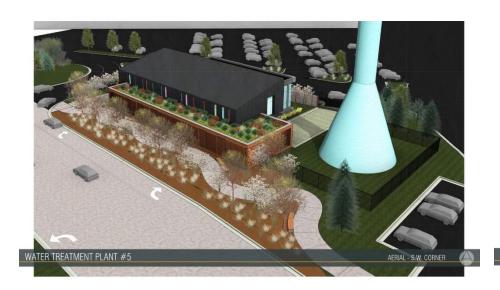

Landscape & Architectural Options

# Landscape & Architectural Options

# Recommendation – Southdale Standalone

- Existing investment in raw water line
- Good fit in distribution system
- Secure delivery area
- Meets all treatment goals
- Efficient space usage with clear well and reclaim tanks underground