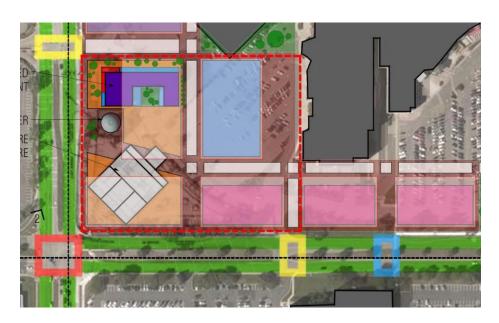

ectives
- Process Alternatives

**Pilot Study?** A scaled down version of treatment options

- Iron & manganese removal
- Radium removal
- Filter media selection
- Filtration rates, and backwash
- Chemical costs









## Site Selection



#### **Four Sites**

- Southdale standalone
- Southdale integrated
- Yorktown
- 69th Median
- Fred Richards / WTP 3







- Co-located with WTP 3
- Distribution systems limitations



## Site Selection – 69th Median



- Located in the median of 69<sup>th</sup> street near existing well 5
- Constructability, plant security and operator safety concerns



### Site Selection – Yorktown



- Trailhead feature near fire station, YMCA, and promenade
- Utility relocation premium
- Distribution system cost premium



# Site Selection – Southdale Integrated







Site Selection – Southdale

Integrated





- · Highest use of land
- Discussion with property owner
- Ring road and anchor agreement constraints
- Structural option still available

www.EdinaMN.gov

RETAIL/





- Good location in utility system for pressure and flow
- Room to meet all treatment goals







- Acceptable community fit
- Engages France Avenue
- Constructability, tight site
- Close coordination with property owner required



Landscape & Architectural Options







# Landscape & Architectural Options







# Recommendation – Southdale Standalone

- Existing investment in raw water line
- Good fit in distribution system
- Secure delivery area
- Meets all treatment goals
- Efficient space usage with clear well and reclaim tanks underground







| Item & Total Amount