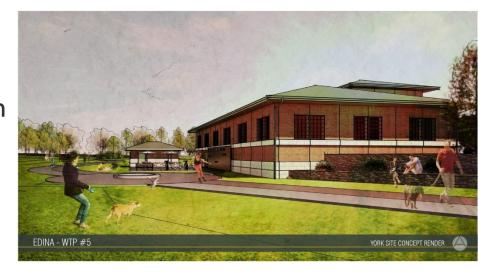

t Study

The CITY of EDINA

- Treatment Objectives
- Process Alternatives

**Pilot Study?** A scaled down version of treatment options

- Iron & manganese removal
- Radium removal
- Filter media selection
- Filtration rates, and backwash
- Chemical costs









## Site Selection



#### **Four Sites**

- Southdale standalone
- Southdale integrated
- Yorktown
- 69th Median
- Fred Richards / WTP 3







- Co-located with WTP 3
- Distribution systems limitations



## Site Selection – 69th Median



- Located in the median of 69<sup>th</sup> street near existing well 5
- Constructability, plant security and operator safety concerns



### Site Selection – Yorktown



- Trailhead feature near fire station, YMCA, and promenade
- Utility relocation premium
- Distribution system cost premium



# Site Selection – Southdale Integrated







Site Selection – Southdale

Integrated





- · Highest use of land
- Discussion with property owner
- Ring road and anchor agreement constraints
- Structural option still available

www.EdinaMN.gov

RETAIL/





- Good location in utility system for pressure and flow
- Room to meet all treatment goals







- Acceptable community fit
- Engages France Avenue
- Constructability, tight site
- Close coordination with property owner required



Landscape & Architectural Options







# Landscape & Architectural Options







# Recommendation – Southdale Standalone

- Existing investment in raw water line
- Good fit in distribution system
- Secure delivery area
- Meets all treatment goals
- Efficient space usage with clear well and reclaim tan