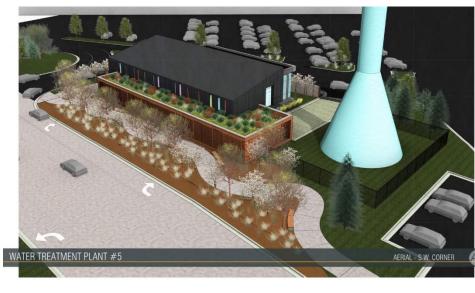

Constructability, plant security and operator safety concerns



### Site Selection – Yorktown



- Trailhead feature near fire station, YMCA, and promenade
- Utility relocation premium
- Distribution system cost premium



# Site Selection – Southdale Integrated







Site Selection – Southdale

Integrated





- · Highest use of land
- Discussion with property owner
- Ring road and anchor agreement constraints
- Structural option still available

www.EdinaMN.gov

RETAIL/





- Good location in utility system for pressure and flow
- Room to meet all treatment goals







- Acceptable community fit
- Engages France Avenue
- Constructability, tight site
- Close coordination with property owner required



Landscape & Architectural Options







# Landscape & Architectural Options







# Recommendation – Southdale Standalone

- Existing investment in raw water line
- Good fit in distribution system
- Secure delivery area
- Meets all treatment goals
- Efficient space usage with clear well and reclaim tanks underground







| Item & Total Amount          | Amount by Year    | Funding Source - Notes                |
|------------------------------|-------------------|---------------------------------------|
| CIP 15-162                   | 2017; \$2,000,000 | Early estimates built off 2000gpm     |
| New Water Treatment Plant 5  | 2018; \$6,750,000 | pressure plant. 3000gpm gravity plant |
| TOTAL \$8,675,000            |                   | recommended.                          |
| CIP 15-163                   | 2018; \$1,000,000 | Not adding storage at WTP 5, but