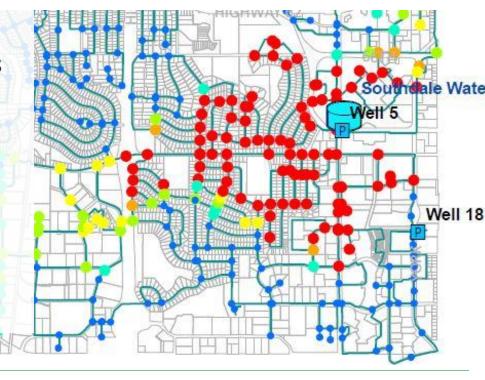

## Planning Process

The CITY of EDINA

- History
  - 2006 CIP, UT-07-002 2008 Comp plan Vinyl chloride, northern well field WTPs 2, 3, 4, 6, \(\frac{1}{2}\), 5
- Growing Filtered
  Capacity
- Preliminary report, pilot, site selection