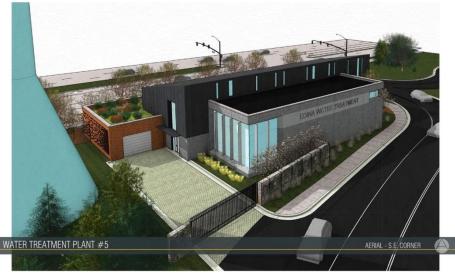

Landscape & Architectural Options

# Landscape & Architectural Options

# Recommendation – Southdale Standalone

- Existing investment in raw water line
- Good fit in distribution system
- Secure delivery area
- Meets all treatment goals
- Efficient space usage with clear well and reclaim tanks underground