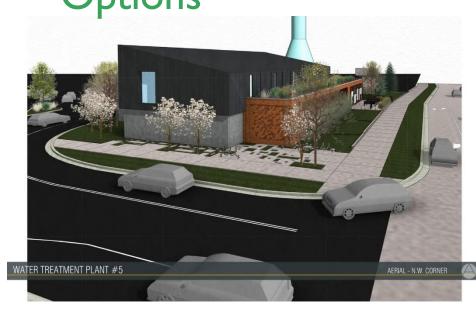

69<sup>th</sup> street near existing well 5
- Constructability, plant security and operator safety concerns



### Site Selection – Yorktown



- Trailhead feature near fire station, YMCA, and promenade
- Utility relocation premium
- Distribution system cost premium



# Site Selection – Southdale Integrated







Site Selection – Southdale

Integrated





- · Highest use of land
- Discussion with property owner
- Ring road and anchor agreement constraints
- Structural option still available

www.EdinaMN.gov

RETAIL/





- Good location in utility system for pressure and flow
- Room to meet all treatment goals







- Acceptable community fit
- Engages France Avenue
- Constructability, tight site
- Close coordination with property owner required



Landscape & Architectural Options







# Landscape & Architectural Options







# Recommendation – Southdale Standalone

- Existing investment in raw water line
- Good fit in distribution system
- Secure delivery area
- Meets all treatment goals
- Efficient space usage with clear well and reclaim tanks underground







| Item & Total Amount          | Amount by Year    | Funding Source - Notes                |
|------------------------------|-------------------|---------------------------------------|
| CIP 15-162                   | 2017; \$2,000,000 | Early estimates built off 2000gpm     |
| New Water Treatment Plant 5  | 2018; \$6,750,000 | pressure plant. 3000gpm gravity plant |
| TOTAL \$8,675,000            |                   | recommended.                          |
| CIP 15-163                   | 2018; \$1,00