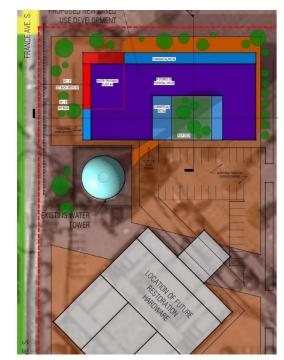

ves
- Process Alternatives

**Pilot Study?** A scaled down version of treatment options

- Iron & manganese removal
- Radium removal
- Filter media selection
- Filtration rates, and backwash
- Chemical costs









## Site Selection



#### **Four Sites**

- Southdale standalone
- Southdale integrated
- Yorktown
- 69th Median
- Fred Richards / WTP 3







- Co-located with WTP 3
- Distribution systems limitations



## Site Selection – 69th Median



- Located in the median of 69<sup>th</sup> street near existing well 5
- Constructability, plant security and operator safety concerns



### Site Selection – Yorktown



- Trailhead feature near fire station, YMCA, and promenade
- Utility relocation premium
- Distribution system cost premium



# Site Selection – Southdale Integrated







Site Selection – Southdale

Integrated





- · Highest use of land
- Discussion with property owner
- Ring road and anchor agreement constraints
- Structural option still available

www.EdinaMN.gov

RETAIL/





- Good location in utility system for pressure and flow
- Room to meet all treatment goals







- Acceptable community fit
- Engages France Avenue
- Constructability, tight site
- Close coordination with property owner required



Landscape & Architectural Options







# Landscape & Architectural Options







# Recommendation – Southdale Standalone

- Existing investment in raw water line
- Good fit in distribution system
- Secure delivery area
- Meets all treatment goals
- Efficient space usage with clear well and reclaim tanks underground







| Item & Total Amount