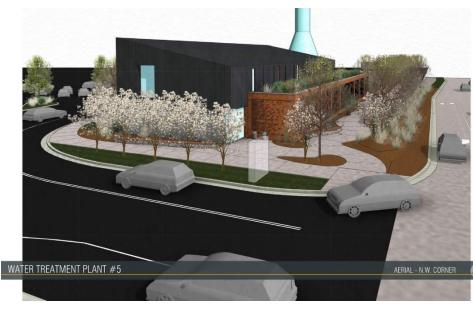

<sup>th</sup> street near existing well 5
- Constructability, plant security and operator safety concerns



### Site Selection – Yorktown



- Trailhead feature near fire station, YMCA, and promenade
- Utility relocation premium
- Distribution system cost premium



# Site Selection – Southdale Integrated







Site Selection – Southdale

Integrated





- · Highest use of land
- Discussion with property owner
- Ring road and anchor agreement constraints
- Structural option still available

www.EdinaMN.gov

RETAIL/





- Good location in utility system for pressure and flow
- Room to meet all treatment goals







- Acceptable community fit
- Engages France Avenue
- Constructability, tight site
- Close coordination with property owner required



Landscape & Architectural Options







# Landscape & Architectural Options







# Recommendation – Southdale Standalone

- Existing investment in raw water line
- Good fit in distribution system
- Secure delivery area
- Meets all treatment goals
- Efficient space usage with clear well and reclaim tanks underground







| Item & Total Amount          | Amount by Year    | Funding Source - Notes                |
|------------------------------|-------------------|---------------------------------------|
| CIP 15-162                   | 2017; \$2,000,000 | Early estimates built off 2000gpm     |
| New Water Treatment Plant 5  | 2018; \$6,750,000 | pressure plant. 3000gpm gravity plant |
| TOTAL \$8,675,000            |                   | recommended.                          |
| CIP 15-163                   | 2018; \$1,000,