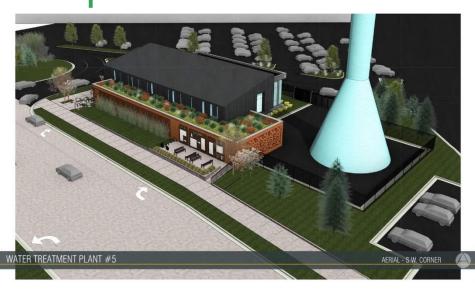

- Constructability, plant security and operator safety concerns



### Site Selection – Yorktown



- Trailhead feature near fire station, YMCA, and promenade
- Utility relocation premium
- Distribution system cost premium



# Site Selection – Southdale Integrated







Site Selection – Southdale

Integrated





- · Highest use of land
- Discussion with property owner
- Ring road and anchor agreement constraints
- Structural option still available

www.EdinaMN.gov

RETAIL/





- Good location in utility system for pressure and flow
- Room to meet all treatment goals







- Acceptable community fit
- Engages France Avenue
- Constructability, tight site
- Close coordination with property owner required



Landscape & Architectural Options







# Landscape & Architectural Options







# Recommendation – Southdale Standalone

- Existing investment in raw water line
- Good fit in distribution system
- Secure delivery area
- Meets all treatment goals
- Efficient space usage with clear well and reclaim tanks underground







| Item & Total Amount          | Amount by Year    | Funding Source - Notes                |
|------------------------------|-------------------|---------------------------------------|
| CIP 15-162                   | 2017; \$2,000,000 | Early estimates built off 2000gpm     |
| New Water Treatment Plant 5  | 2018; \$6,750,000 | pressure plant. 3000gpm gravity plant |
| TOTAL \$8,675,000            |                   | recommended.                          |
| CIP 15-163                   | 2018; \$1,000,000 | Not adding storage at WTP 5, but