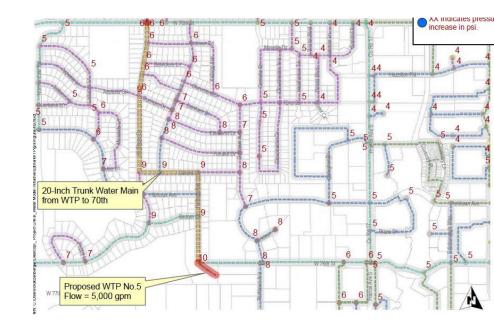

www.EdinaMN.gov

RETAIL/

- Good location in utility system for pressure and flow
- Room to meet all treatment goals

- Acceptable community fit
- Engages France Avenue
- Constructability, tight site
- Close coordination with property owner required