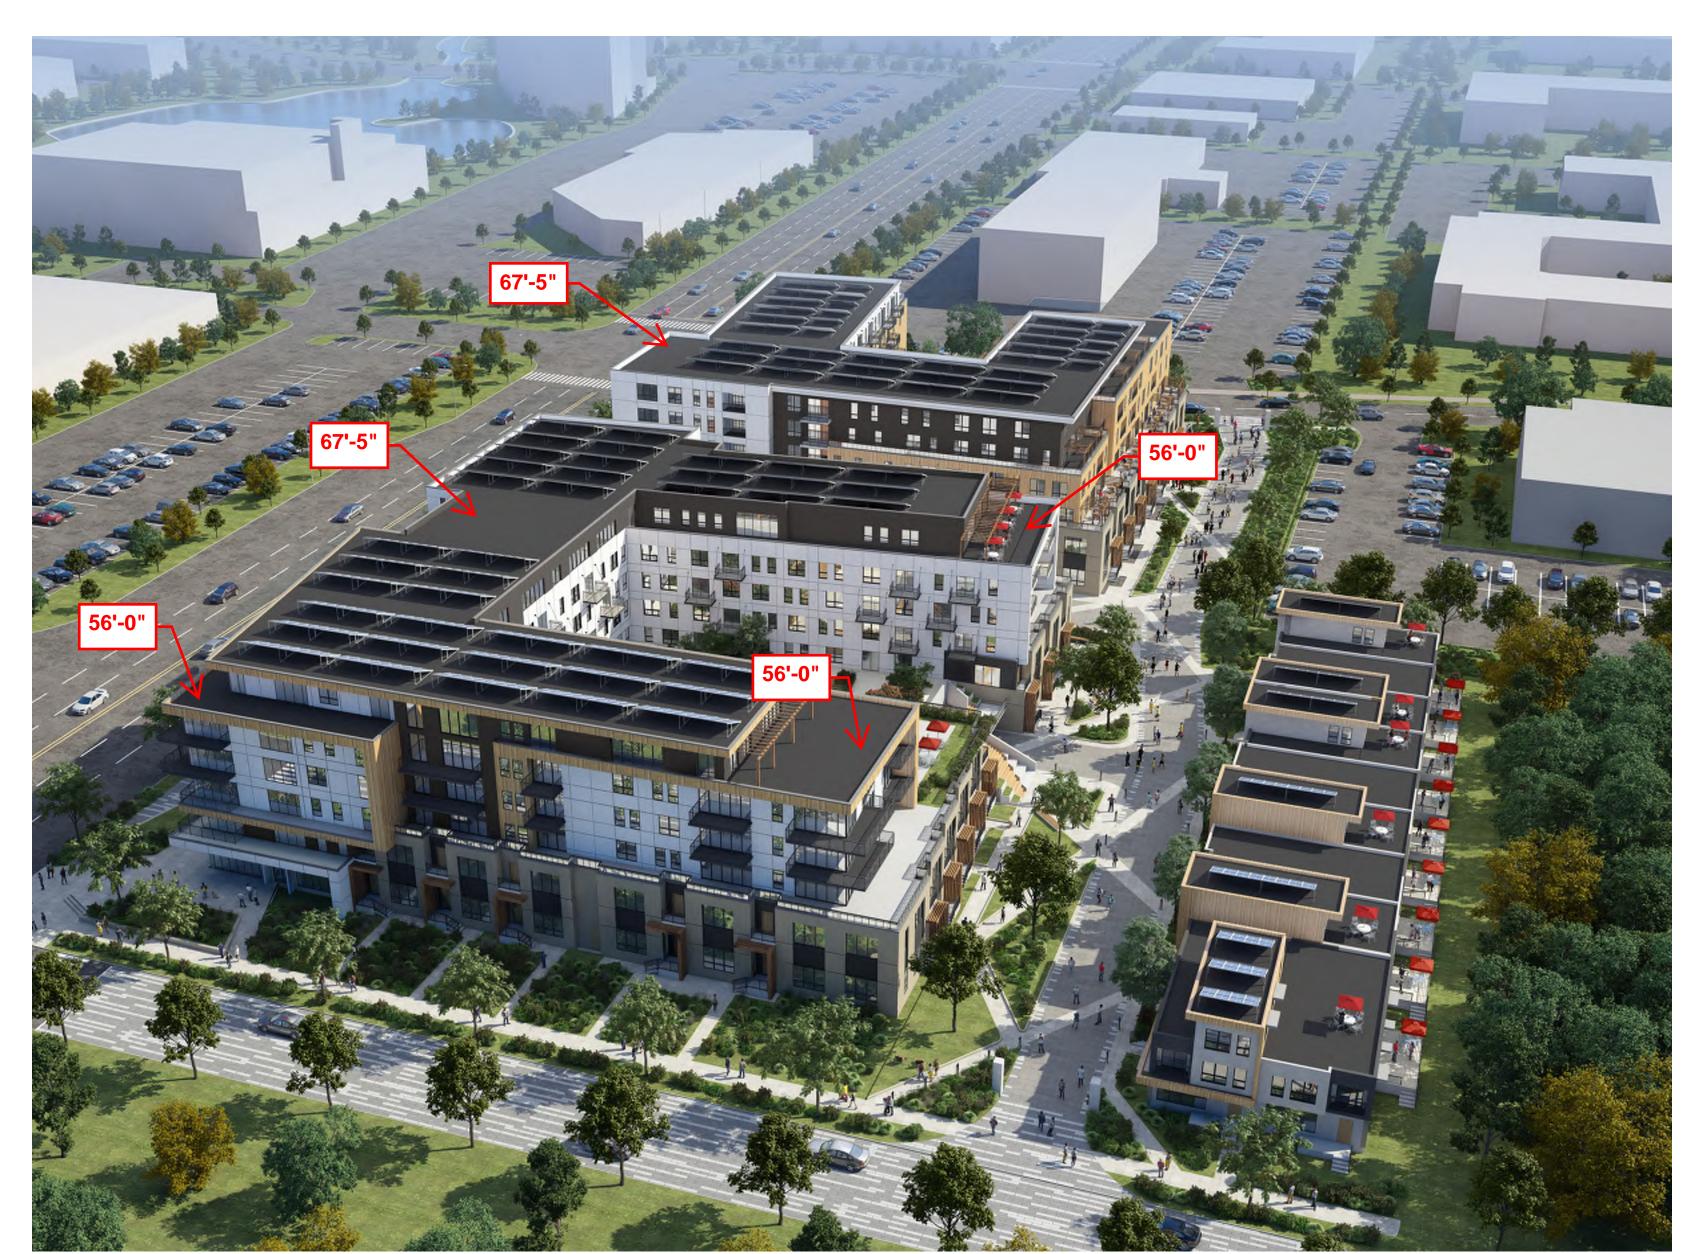

7200 - 7250 France Avenue

Edina, MN North West View

17-124.01

- 6th Floor @ 67'-5"
- Full step back on 6th floor
- Stone on street level
- Brick added on upper levels

7200 - 7250 France Avenue

Edina, MN 50