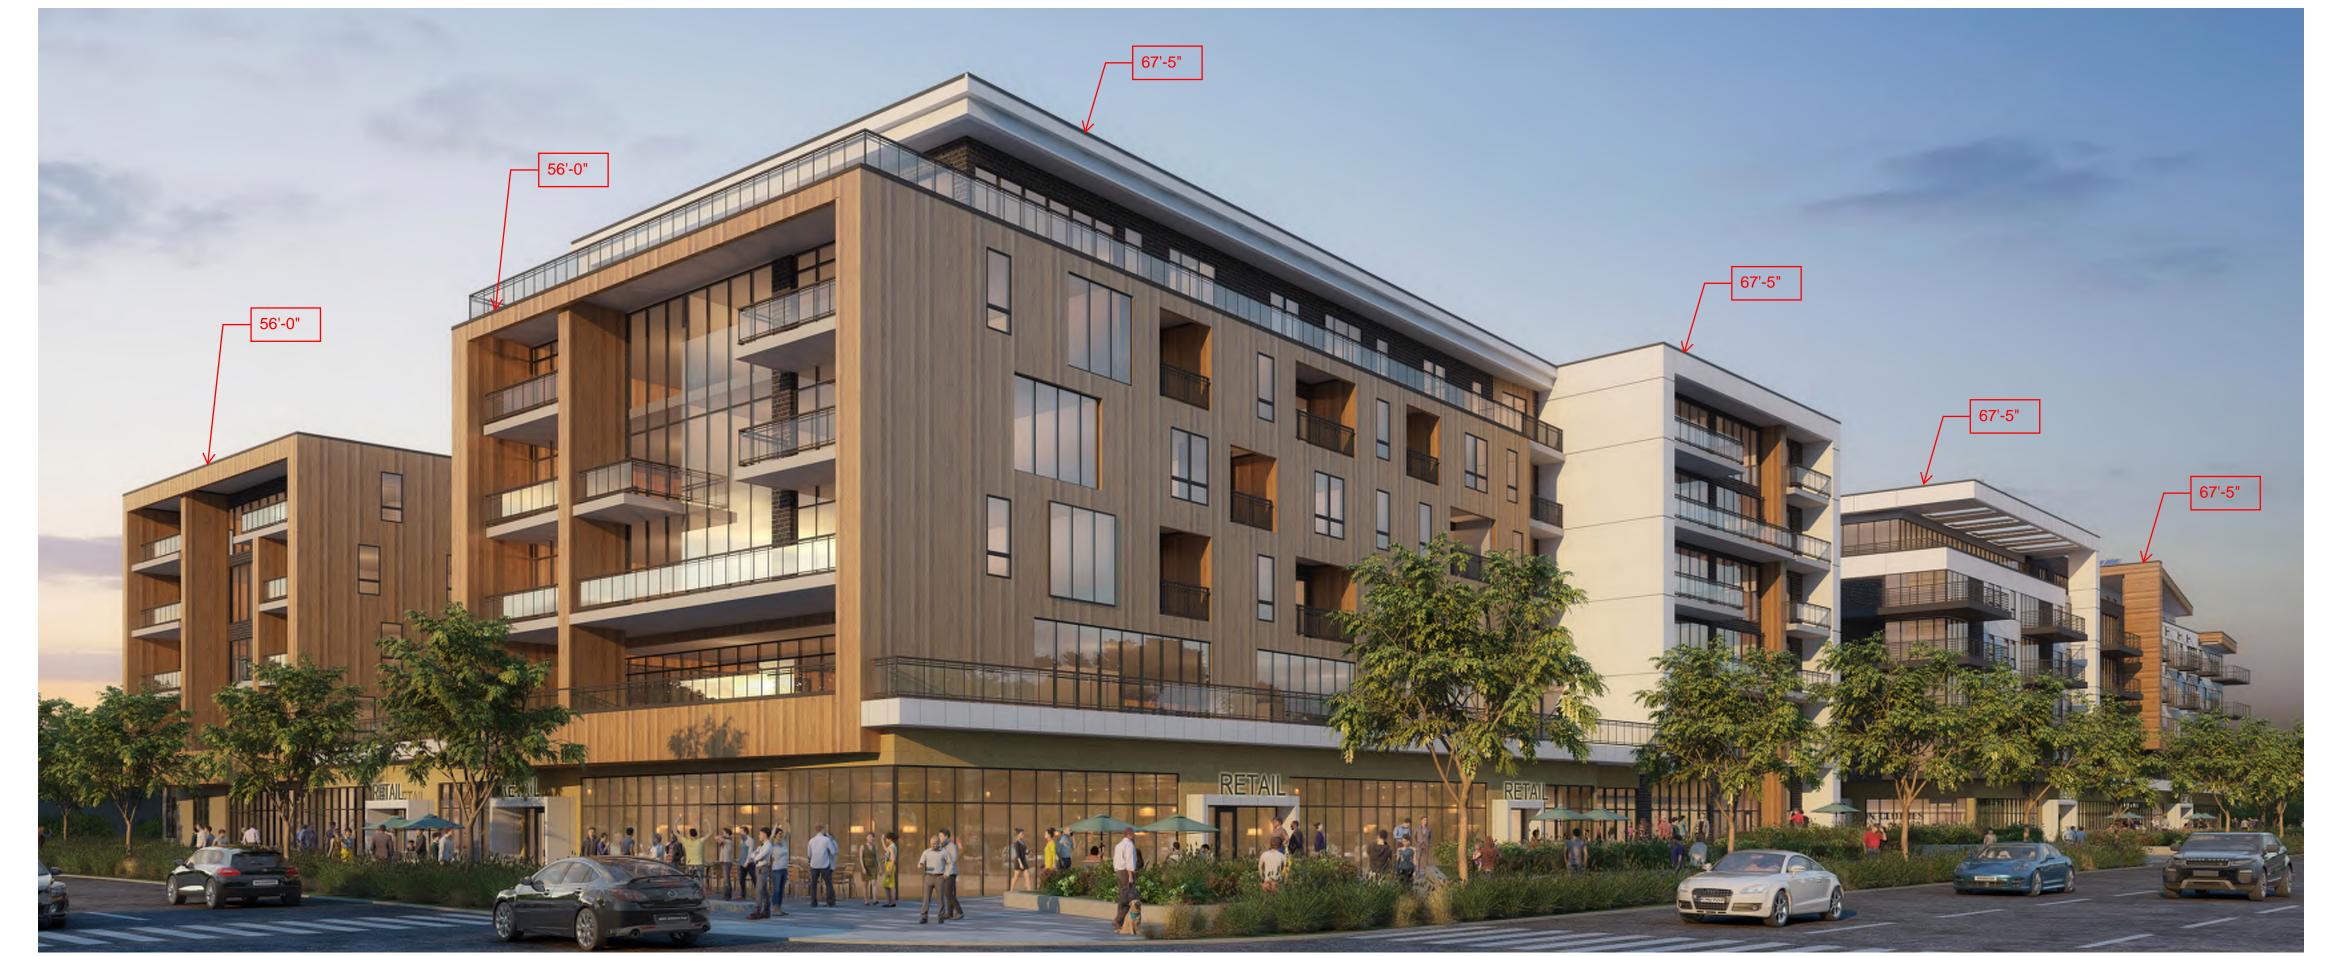

- 6th Floor @ 67'-5"
- Full step back on 6th floor
- Stone on street level
- partial Brick on upper levels

7200 - 7250 France Avenue

**South West View** 

- 6th Floor @ 67'-5"
- Full step back on 6th floor
- Stone on street level
- Brick added on upper levels

7200 - 7250 France Avenue

Edina, MN North West View

17-124.01

- 6th Floor @ 67'-5"
- Full step back on 6th floor
- Stone on street level
- Brick added on upper levels

7200 - 7250 France Avenue

Edina, MN 50