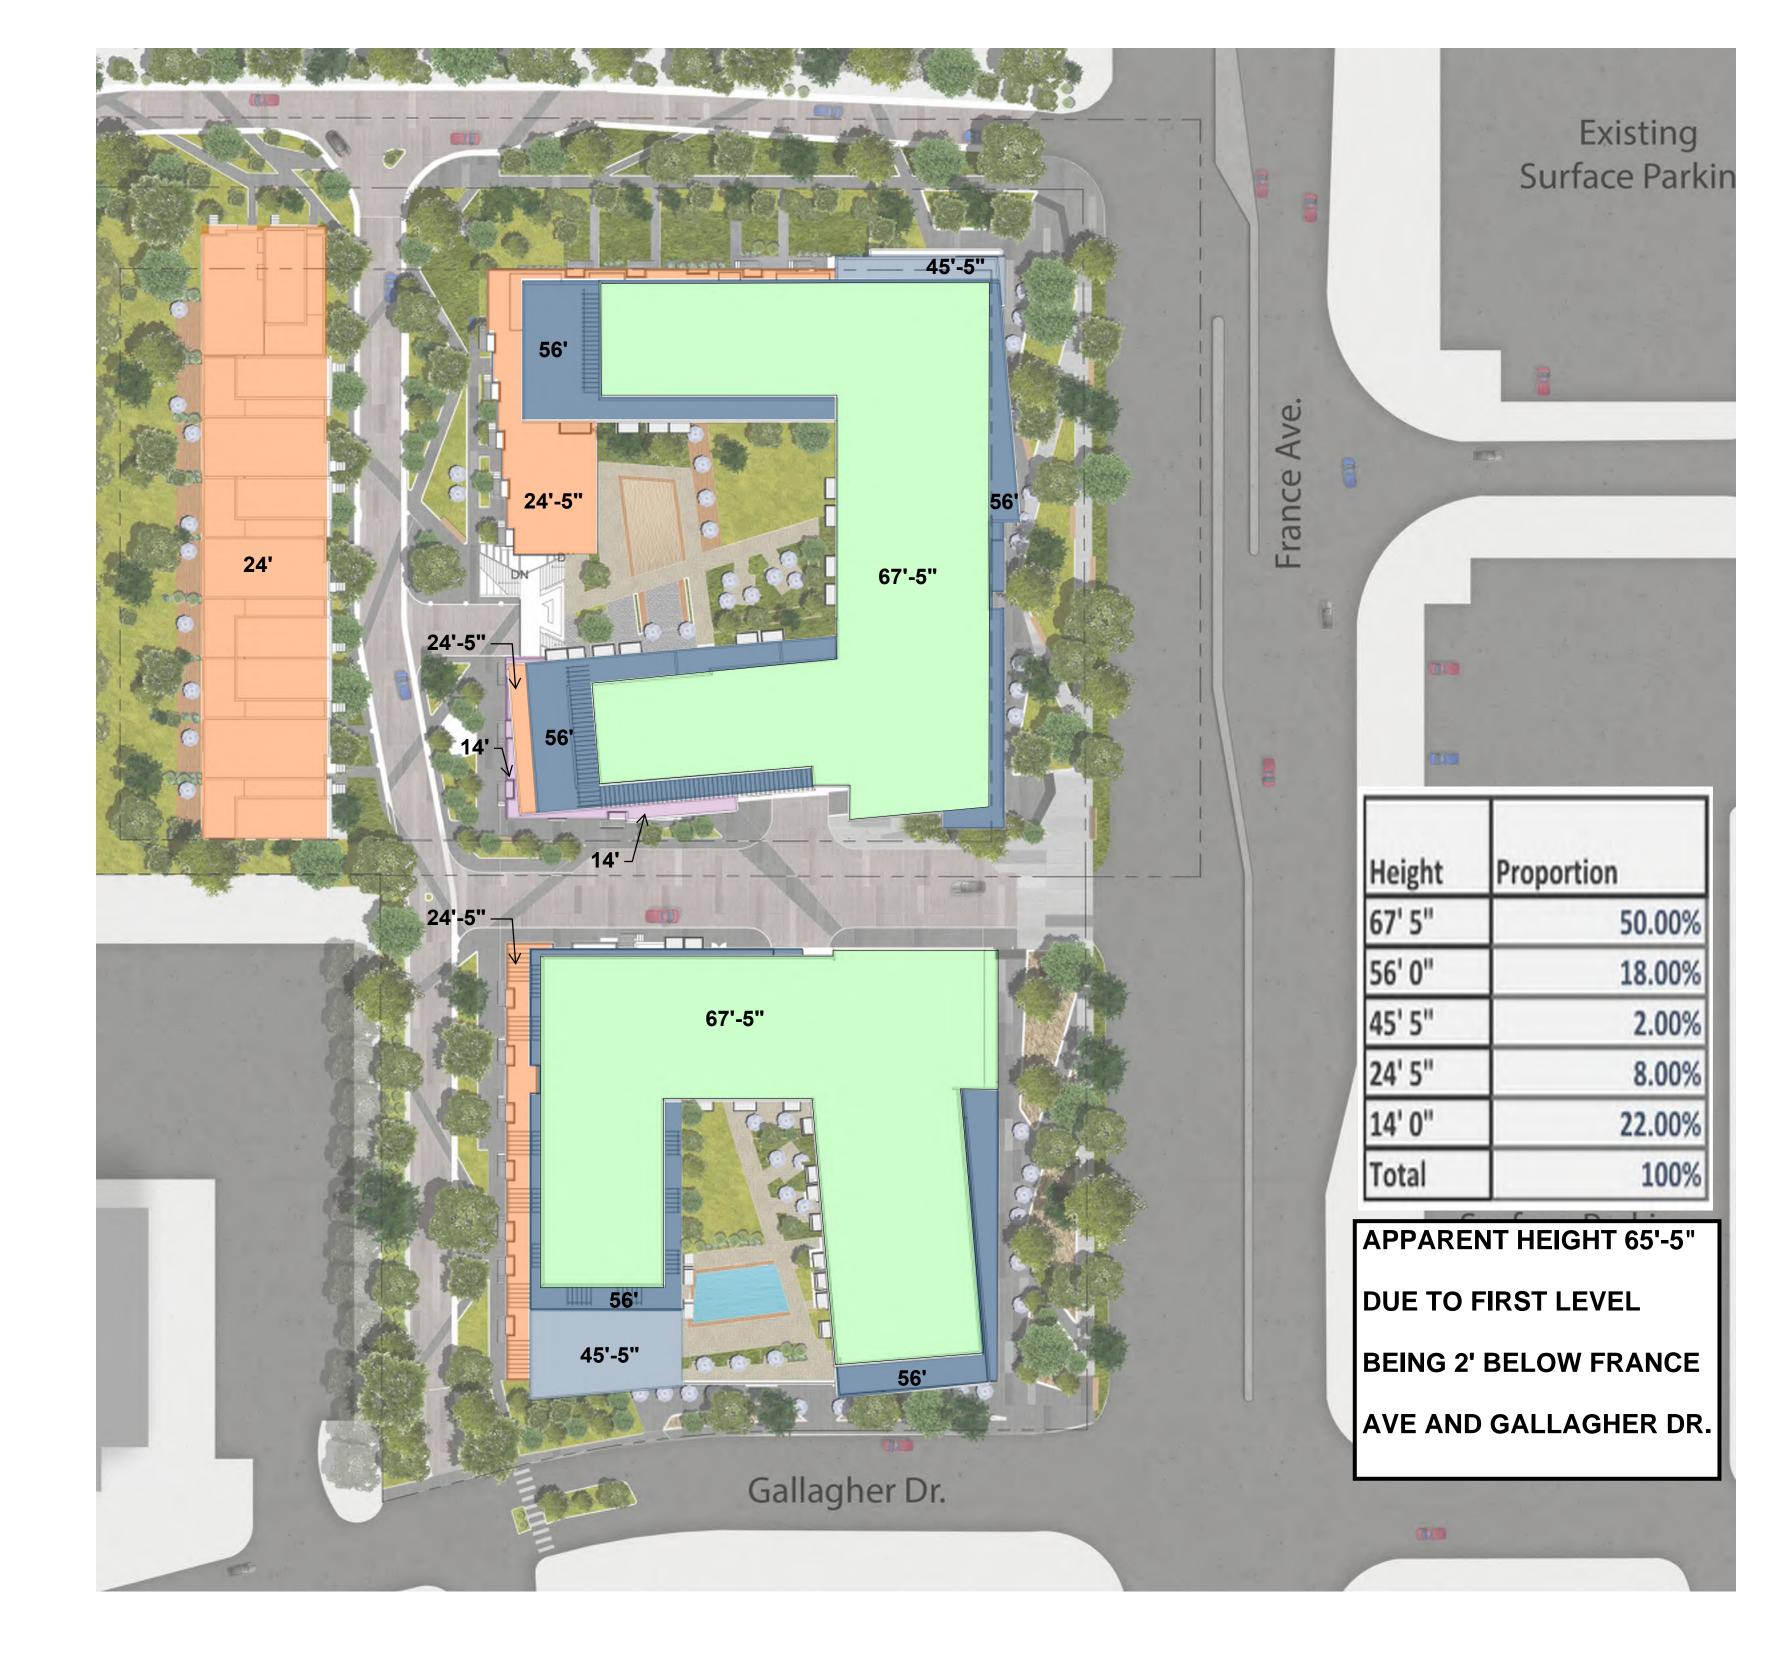

# 7200 - 7250 France Avenue

Height Diagram - Current

- 6th Floor @ 67'-5"
- Full step back on 6th floor
- Stone on street level
- Brick added on upper levels

- 6th Floor @ 67'-5"
- Full step back on 6th floor
- Stone on street level
- Brick added on upper levels