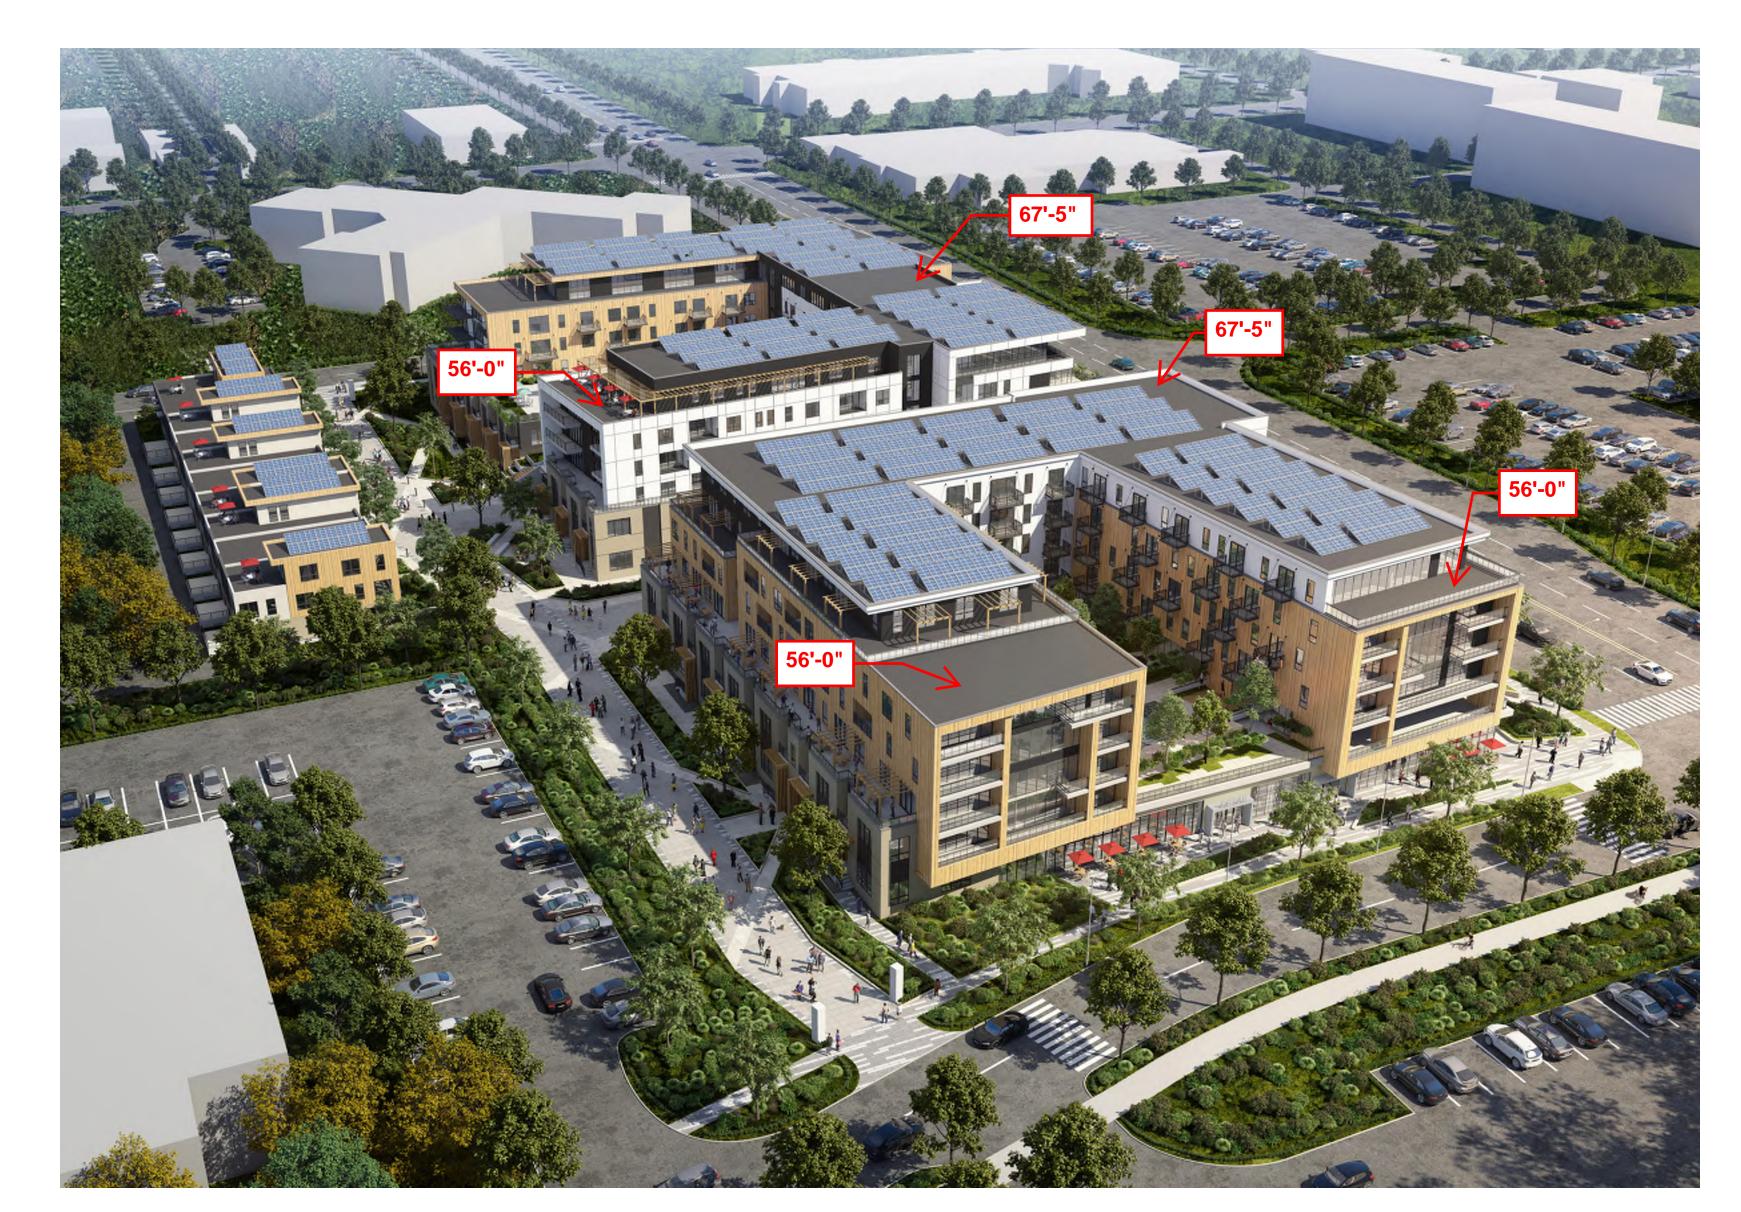

- 6th Floor @ 67'-5"
- Full step back on 6th floor
- Stone on street level
- partial Brick on upper levels

7200 - 7250 France Avenue

**South West View** 

- 6th Floor @ 67'-5"
- Full step back on 6th floor
- Stone on street level
- Brick added on upper levels