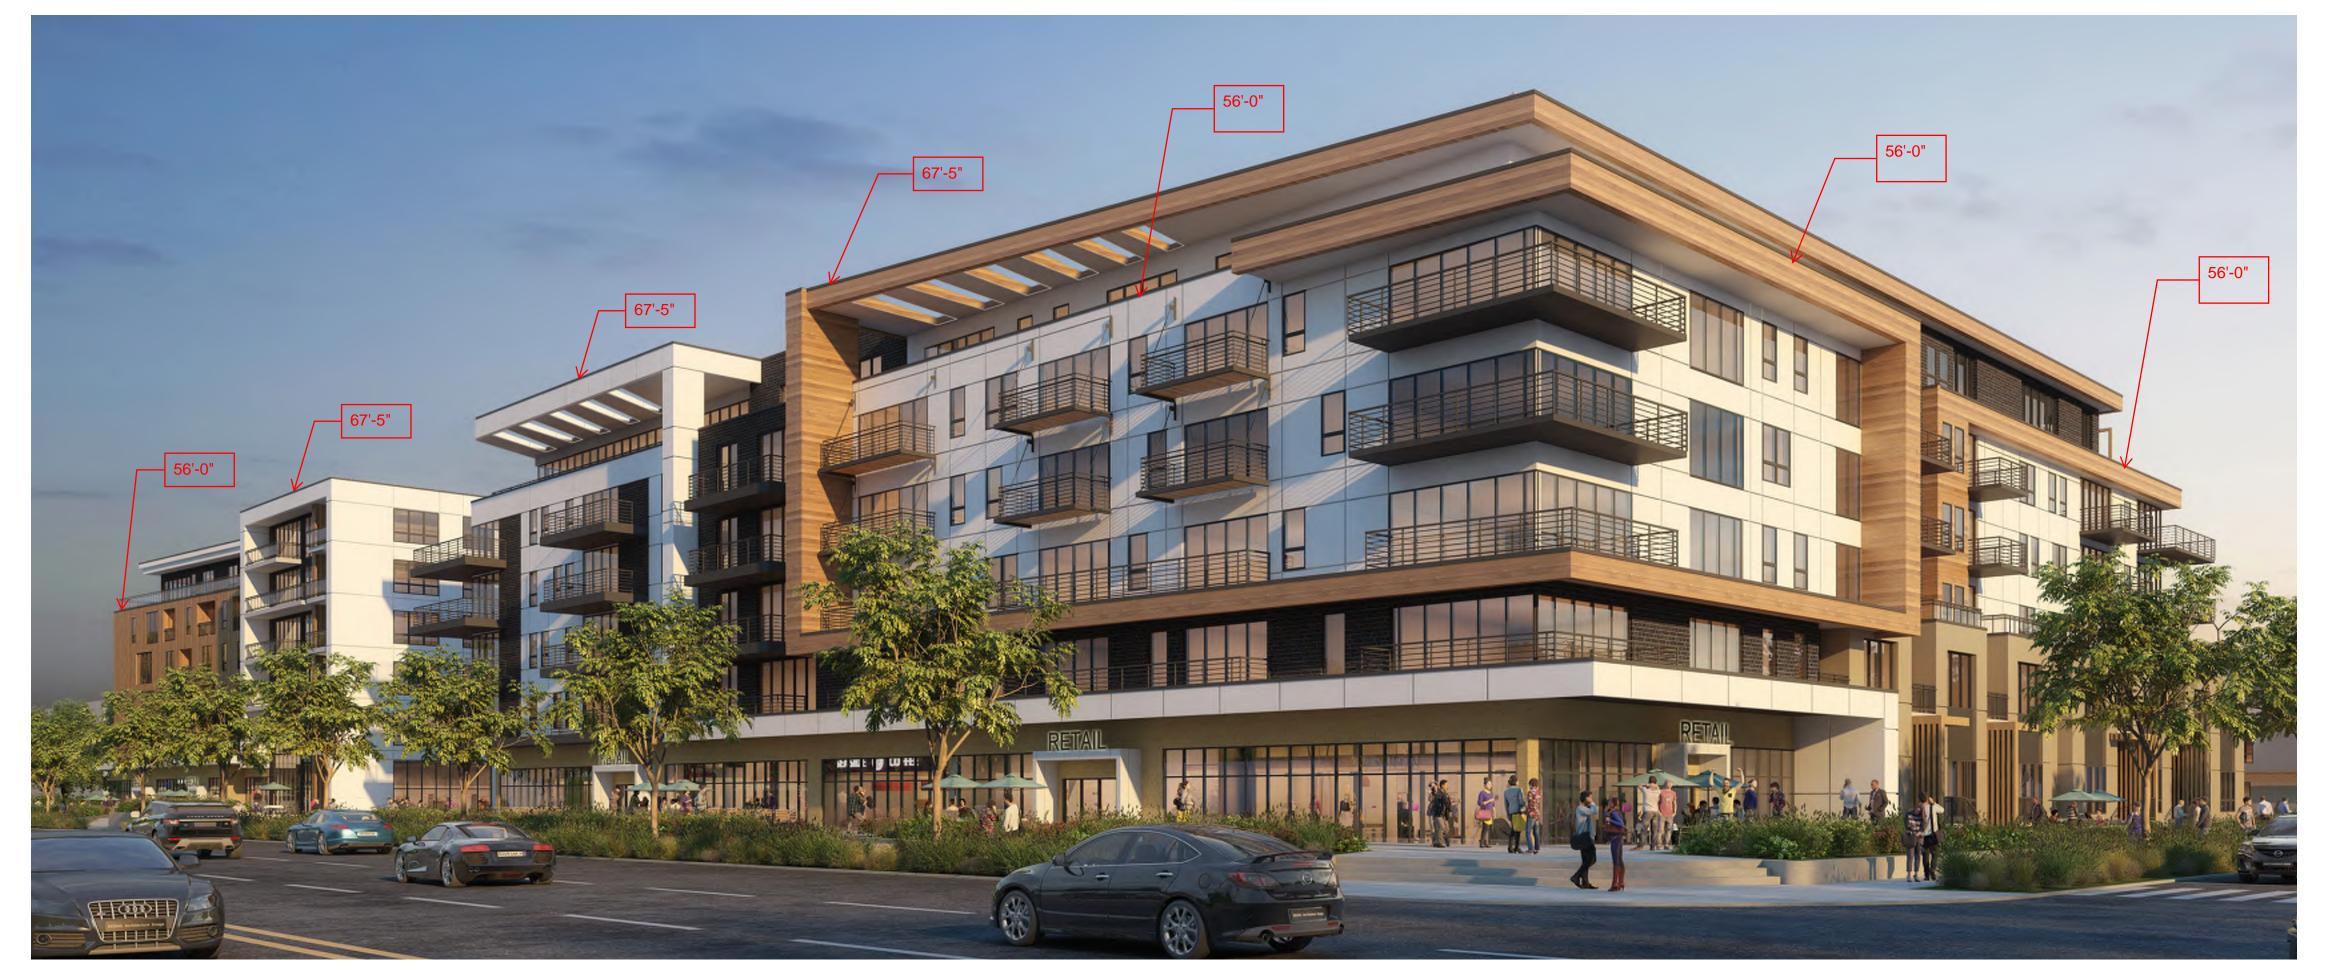

# 7200 - 7250 France Avenue

Height Diagram - Current

- 6th Floor @ 67'-5"
- Full step back on 6th floor
- Stone on street level
- Brick added on upper levels

- 6th Floor @ 67'-5"
- Full step back on 6th floor
- Stone on street level
- Brick added on upper levels

7200 - 7250 France Avenue

Edina, MN North West View

17-124.01

- 6th Floor @ 67'-5"
- Full step back on 6th floor
- Stone on street level
- Brick added on upper levels

7200 - 7250 France Avenue

Edina, MN 50