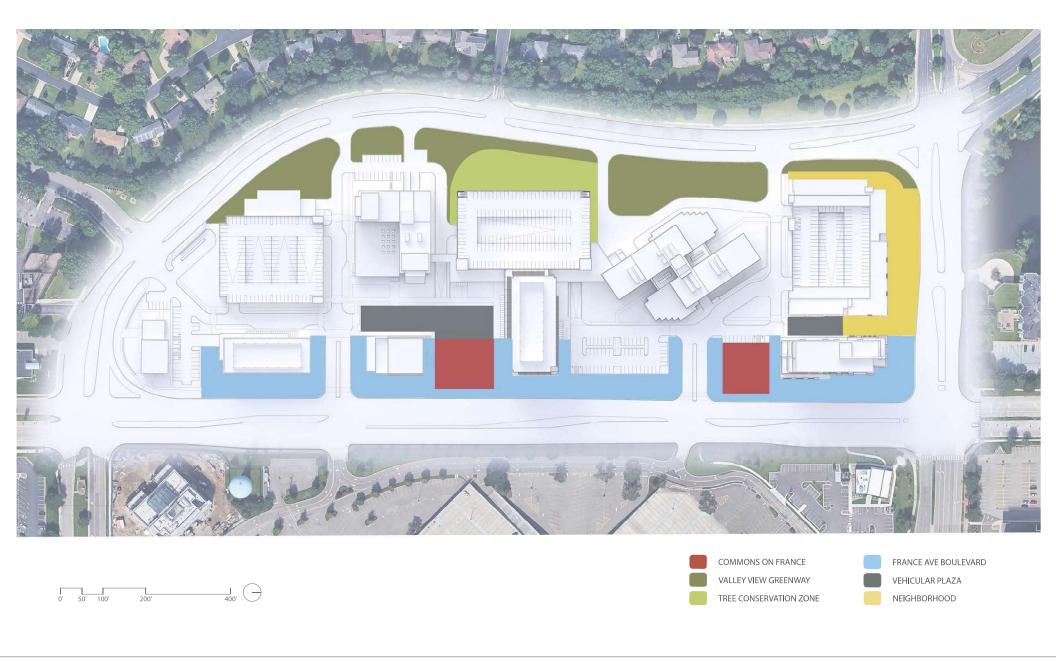

### VEHICULAR PLAZA

Curbless | Pedestrianized | Perennial Planting | Pedestrian-scale Lighting | Decorative Concrete Paving

FRANCE AVE BOULEVARD

Double-line of Tree Canopy | Corner Plazas with Permanent Site Furniture and Perennial Planting | Pedestrian-scale Lighting

### VALLEY VIEW GREENWAY AND TREE CONSERVATION ZONE

Tree Protection Within Oak Grove | Soft Trail Through Wooded Area | Native and Pollinator Friendly Planting

NEIGHBORHOOD

Double-line of Tree Canopy | Transition to Cornelia Neighborhood and Point of France | Zones of Private, Semi-Private, and Public