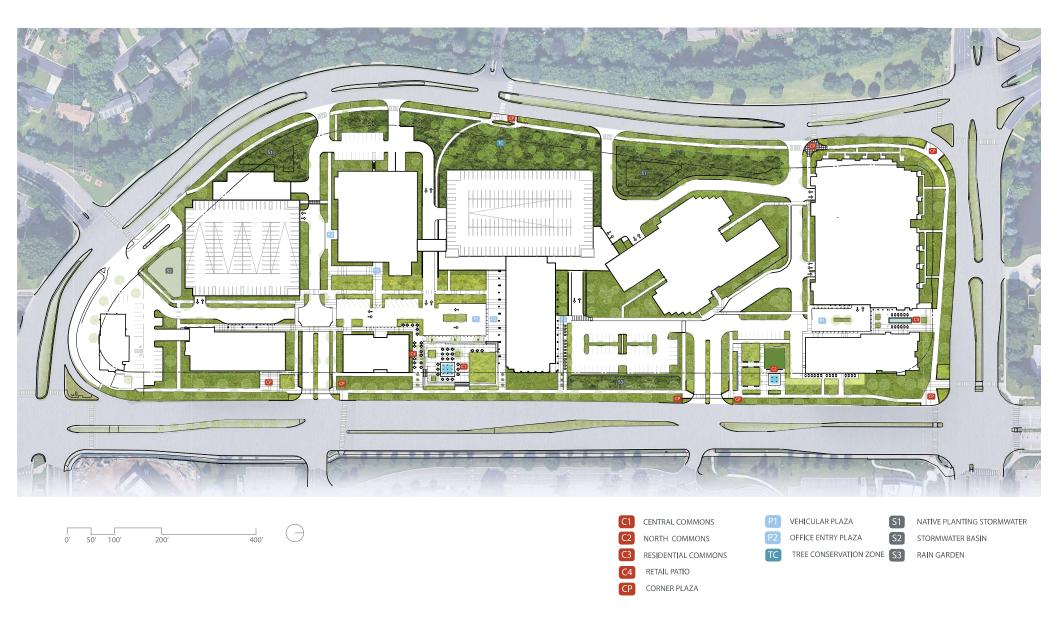

COMMONS®FRANCE | Masterplan and Program Metrics Preliminary Development Plan Application | 10.26.2020

Landscape Design Concept

Landscape Experience Diagram Preliminary Development Plan Application | 10.26.2020

### COMMONS ON FRANCE

Gathering | Tree Canopy | Perennial Planting | Water Feature | Movable and Permanent Site Furniture | Activated by Surrounding Retail, Tenants, and Community

### VEHICULAR PLAZA

Curbless | Pedestrianized | Perennial Planting | Pedestrian-scale Lighting | Decorative Concrete Paving

FRANCE AVE BOULEVARD

Double-line of Tree Canopy | Corner Plazas with Permanent Site Furniture and Perennial Planting | Pedestrian-scale Lighting