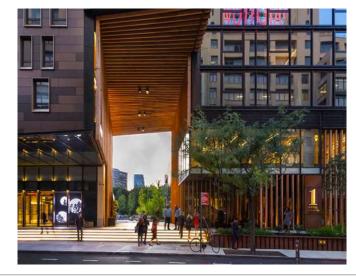

### VEHICULAR PLAZA

Curbless | Pedestrianized | Perennial Planting | Pedestrian-scale Lighting | Decorative Concrete Paving

FRANCE AVE BOULEVARD

Double-line of Tree Canopy | Corner Plazas with Permanent Site Furniture and Perennial Planting | Pedestrian-scale Lighting

COMMONS FRANCE Landscape Desir Preliminary Developm

Landscape Design Experience Imagery Preliminary Development Plan Application | 10.26.2020