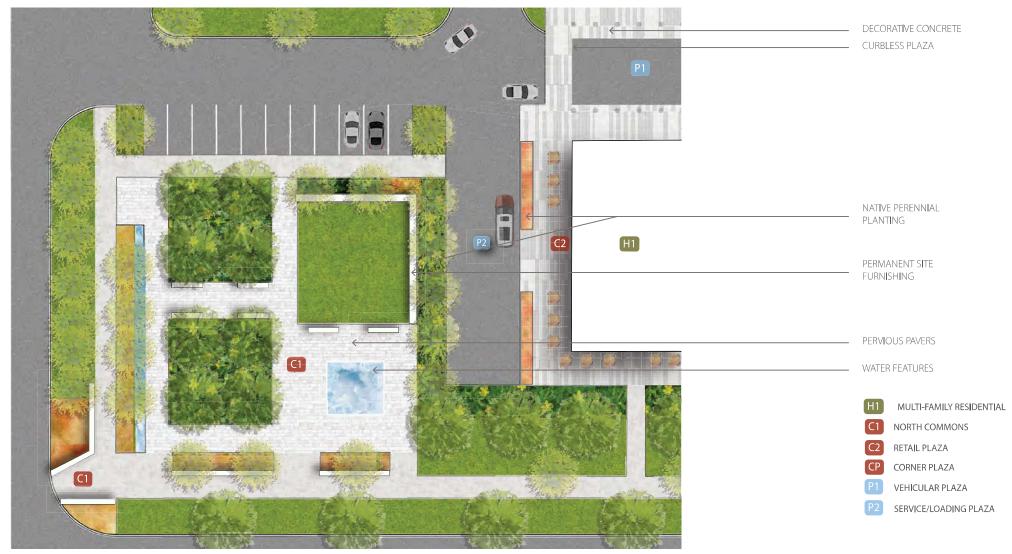

### COMMONS ON FRANCE

Gathering | Tree Canopy | Perennial Planting | Water Feature | Movable and Permanent Site Furniture | Activated by Surrounding Retail, Tenants, and Community

### VEHICULAR PLAZA

Curbless | Pedestrianized | Perennial Planting | Pedestrian-scale Lighting | Decorative Concrete Paving

FRANCE AVE BOULEVARD

Double-line of Tree Canopy | Corner Plazas with Permanent Site Furniture and Perennial Planting | Pedestrian-scale Lighting

District Paving Materials Preliminary Development Plan Application | 10.26.2020

Central Commons Landscape Plan Preliminary Development Plan Application 10.26.2020

**COMMONS5FRANCE** 

FRANCE AVE

 $\bigcirc$ 

50″

**COMMONS5FRANCE** 

25'

0'

North Commons Landscape Plan Preliminary Development Plan Application | 10.26.2020

Civil Engineering Design Concept

Landscape Plan, Tree Protection and Removal Summary, Tree Schedule and Details, and Irrigation Notes Preliminary Development Plan Application | 10.26.2020