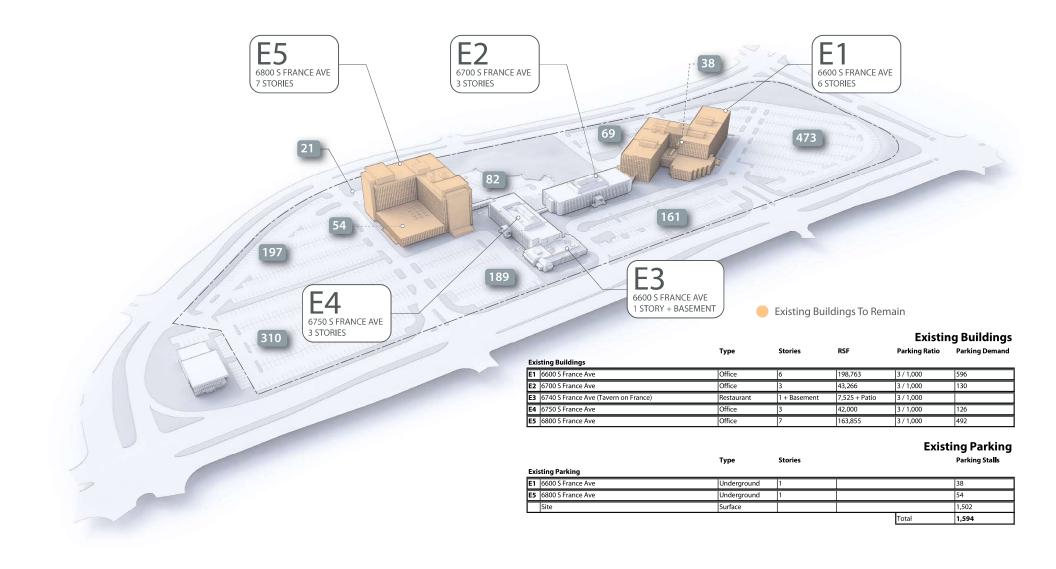

#### COMMONS on FRANCE - PROGRAM TRACKER

| Г  |                                        |      | 10/14/2020  | - Master Plan |     |            |               |                                                                                                |                                                                                            |
|----|----------------------------------------|------|-------------|---------------|-----|------------|---------------|------------------------------------------------------------------------------------------------|--------------------------------------------------------------------------------------------|
|    |                                        |      |             |               |     |            | - 1-          |                                                                                                |                                                                                            |
|    | ROGRAMMED SPACE                        | CODE | BUIL        | DING<br>NOTES |     | PARKING RE | Q'D<br>STALLS | BUILDING HEIGHT                                                                                | PROGRAM NOTES                                                                              |
| _  |                                        | CODE | AREA        | NUTES         | K   | 4110       | STALLS        | BUILDING HEIGHT                                                                                | PROGRAM NOTES                                                                              |
| EX |                                        | 1    |             |               |     | 1          | 1             |                                                                                                | 1                                                                                          |
|    | 6600 FRANCE                            | E1   | 198,000     |               | 3   | /1,000     | 594           |                                                                                                |                                                                                            |
|    |                                        |      | 150,000     |               |     | / 1,000    | 551           |                                                                                                |                                                                                            |
|    | 6800 FRANCE                            | E5   | 163,000     |               | 3   | /1,000     | 489           |                                                                                                |                                                                                            |
| NE | EW                                     |      |             |               |     |            |               |                                                                                                | •                                                                                          |
|    | CLASS A CORPORATE OFFICE BLDG          | 01   | 230,375     | 9 Stories     | 4   | /1,000     | 922           | (1) Level Podium: 18' + (8) Typical Floor: 14' + (1)<br>Mechanical Enclosure: 18' = 150'       | Area expressed as RSF; GSF = 230,375 @ 95% eff. = 242,500                                  |
|    | OFFICE BLDG PODIUM/LINK TO 6600 & 6800 |      | 15,000      |               |     |            | 0             | incl. in above (Podium includes: lobby, cores, amenity<br>programs, and concourse circulation) | Area expressed as RSF; GSF = 15,000 @ 95% eff. = 15,800                                    |
|    | MEDICAL OFFICE BUILDING                | M1   | 70,000      | 4 Stories     | 5   | /1,000     | 350           | (4) Typical Floor: 14' + 14' Mech. Enclosure = 70'                                             |                                                                                            |
|    | SOUTH RETAIL (TAVERN ON FRANCE)        | R1   | 12,000      |               |     |            | 120           |                                                                                                |                                                                                            |
|    | WATER TREATMENT PLANT                  | W1   | 20,000      |               |     |            | 0             |                                                                                                |                                                                                            |
|    | MULTI-FAMILY HOUSING                   | Н1   | 239,010     |               | 1.2 | /Unit      | 357           | 13 Levels = 160' to top of elevator overrun                                                    | Area expressed as RSF; GSF = 239,010 @ 75% eff. = 319,095                                  |
|    | MULTI-FAMILY HOUSING PODIUM            |      | incl. above |               |     |            | 0             |                                                                                                | Lobby, core, building offices (leasing/building services),<br>amenities, building services |
|    | TOTAL PROGRAMMED SPACE                 |      | 947,385     |               |     |            | 2,832         |                                                                                                |                                                                                            |
| PA | ARKING PROVIDED                        |      |             |               |     |            |               |                                                                                                |                                                                                            |
| Γ  |                                        |      |             |               |     |            |               |                                                                                                |                                                                                            |
| L  | 6600 PARKING (Below Building)          |      |             |               |     |            | 38            |                                                                                                |                                                                                            |
|    |                                        |      |             |               |     |            |               |                                                                                                |                                                                                            |

| 6600 PARKING (Below Building)                |    |         |  | 38    |                                                 |                                                          |
|----------------------------------------------|----|---------|--|-------|-------------------------------------------------|----------------------------------------------------------|
| 6800 PARKING (Below Building)                |    |         |  | 54    |                                                 |                                                          |
| SURFACE PARKING                              |    | n/a     |  | 105   |                                                 |                                                          |
| CLASS A OFFICE BLDG PARKING (Below Building) |    | 1 Level |  | 71    | n/a - below grade                               | Assumes 1 level below building                           |
| CLASS A OFFICE BLDG PARKING (Central Ramp)   | P3 | 5 Level |  | 1,020 | (6) 11'6 = 62' (top level is guard rail only)   | Assumes 6 levels from Valley View grade                  |
| PARKING RAMP "A" (North)                     | P1 | 6 Level |  | 822   | See Cunningham                                  | Assumes 6 levels from Valley View grade - See Cunningham |
| PARKING RAMP "B" (South)                     | P2 | 5 Level |  | 673   | (5) 11'-6" = 36' (top level is guard rail only) | Assumes 1 level below Valley View grade/4 above          |
| MULTI-FAMILY HOUSING (Below Building)        |    | 1 Level |  | 90    | n/a - below grade                               | Assumes 1 levels below France Ave grade - See Cunningham |
| <br>TOTAL PARKING PROVIDED                   |    | -       |  | 2 873 |                                                 |                                                          |

TOTAL PARKING PROVIDED

2,873

| Total Site Area (SF)              | 945,820   |
|-----------------------------------|-----------|
| Building Area (Gross SF)          | 997,247   |
| TOTAL FAR (Building Only)         | 1.05      |
| Building Area (Gross SF) +        |           |
| Covered Parking at or Above Grade | 1,590,847 |
| TOTAL FAR (Building + Parking)    | 1.68      |